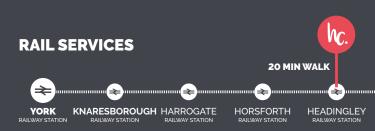

- Leeds City Centre 2 miles
- Leeds Outer Ring Road 1 mile
- Headingley Railway Station 15–20 min walk

BURLEY RAILWAY STATION

A Supermarket, Coffee Shops, Restaurants, Bars, and Bus Stops all on your doorstep!