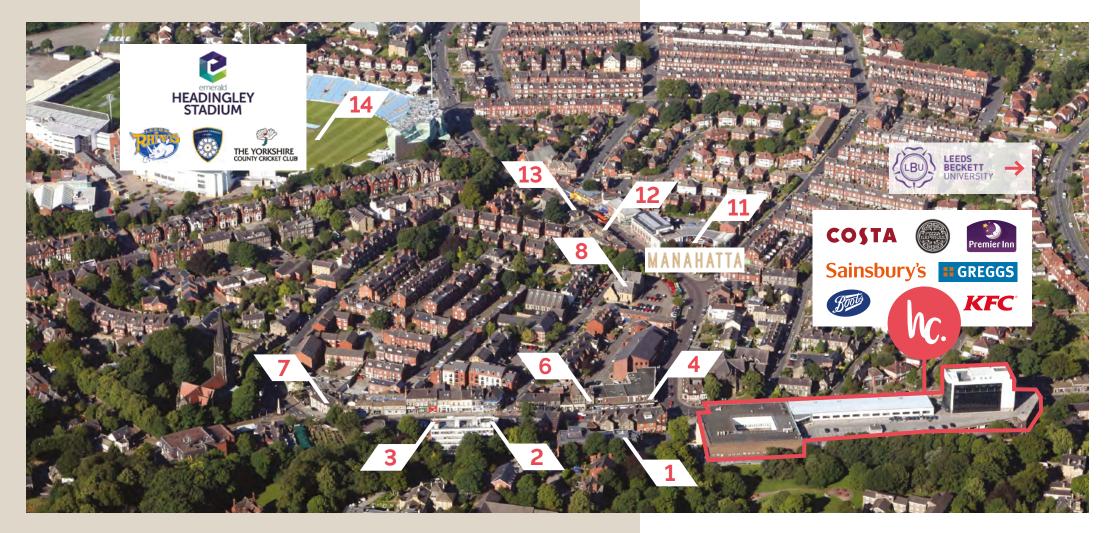

### **NEARBY AMENITIES**

- 1. Nandos
- 2. Box
- 3. Red's True Barbecue
- 4. Caffè Nero
- 5. Santorini Bar & Grill
- 6. Dare Cafe
- 7. Skyrack

- 8. Assembly Bar + Kitchen
- 9. Head of Steam Headingley
- 10. The Headingley Taps
- 11. Manahatta
- 12. Thai Sabai
- 13. Pizza Hut
- 14. Emerald Headingley Stadium

### **HEADINGLEY CENTRAL SHOPPING CENTRE**

- · Arcadia Ale House
- Sainsbury's
- Pizza Express
- · Premier Inn
- Greggs
- KFC
- · Caffè Latte

- Costa
- Boots
- Superdrug
- Wilko

Headingley is a thriving destination and a much sought after business location. With Leeds City Centre just two miles away and Leeds Outer Ring Road only one mile, the town is easily accessible from other local suburbs. There are numerous amenities on the doorstep including those directly adjacent at Headingley Central Shopping Centre.

- Leeds City Centre 2 miles
- Leeds Outer Ring Road 1 mile
- Headingley Railway Station 15–20 min walk

BURLEY RAILWAY STATION

A Supermarket, Coffee Shops, Restaurants, Bars, and Bus Stops all on your doorstep!