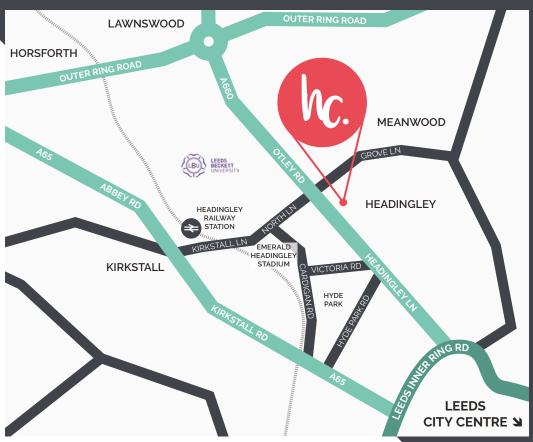

Headingley is strategically located two miles north of Leeds City Centre and a mile south of Leeds Outer Ring Road benefitting from very strong transport connections. Amenities are in abundance and all within walking distance.

### **HEADINGLEY CENTRAL SHOPPING CENTRE**

- · Arcadia Ale House
- Sainsbury's
- Pizza Express
- · Premier Inn
- Greggs
- KFC
- · Caffè Latte

- Costa
- Boots
- Superdrug
- Wilko

Headingley is a thriving destination and a much sought after business location. With Leeds City Centre just two miles away and Leeds Outer Ring Road only one mile, the town is easily accessible from other local suburbs. There are numerous amenities on the doorstep including those directly adjacent at Headingley Central Shopping Centre.

- Leeds City Centre 2 miles
- Leeds Outer Ring Road 1 mile
- Headingley Railway Station 15–20 min walk

BURLEY RAILWAY STATION

A Supermarket, Coffee Shops, Restaurants, Bars, and Bus Stops all on your doorstep!

| Destination                   | Miles |
|-------------------------------|-------|
| Emerald Headingley<br>Stadium | 0.25  |
| Headingley<br>Railway Station | 1     |
| Leeds City Centre             | 2     |
| M621 (J2)                     | 3.6   |