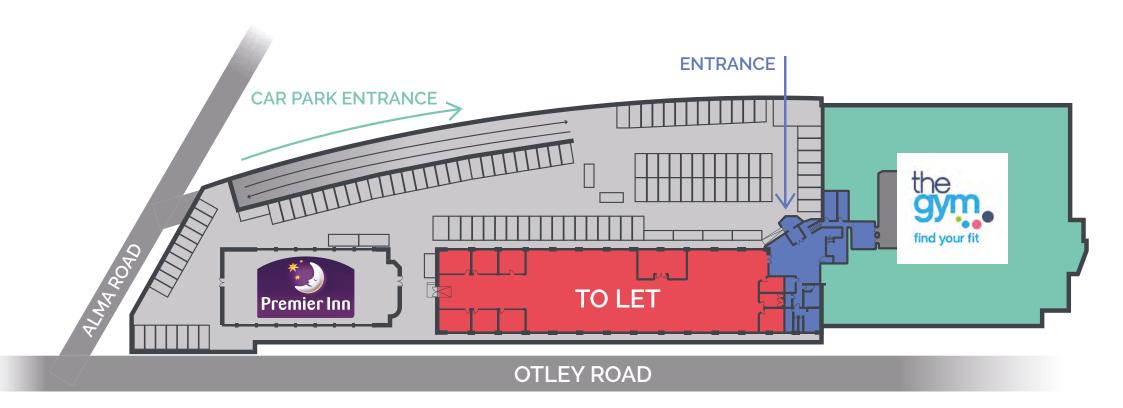

The recently rebranded Headingley Central is Headingley's prime mixed use destination, located in the heart of this affluent suburb and in close proximity to Leeds City Centre. Headingley Central is home to a 98 bedroom Premier Inn, a new gymnasium, Sainsbury's, Boots, Pizza Express and Costa Coffee as well as a host of other convenience retailers.

The Offices at Headingley Central are located on the upper floors of the property. Only 1 suite remains available and provides Grade A accommodation benefitting from great natural light and on-site parking. The suite is accessed via a main entrance and reception from the rooftop car park.

### PARKING

Dedicated on-site parking is available with the accommodation. Further information available from the letting agents.