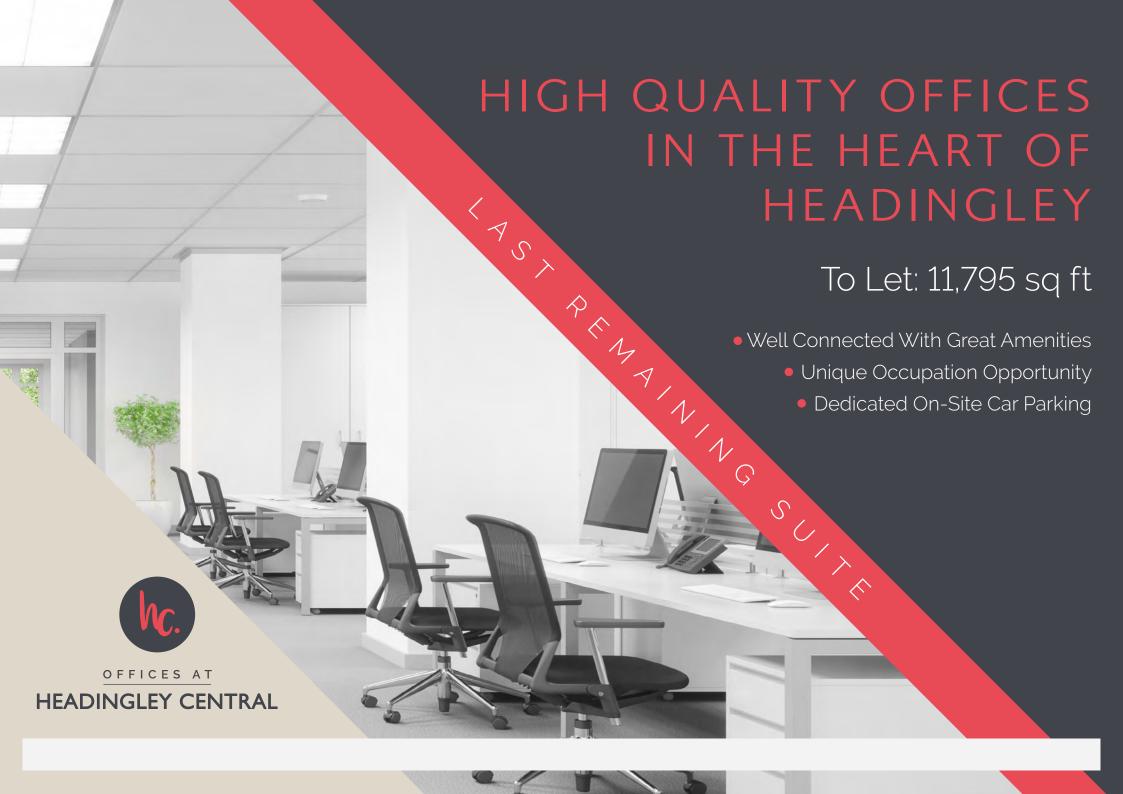

The Offices at Headingley Central are located on the upper floors of the property. Only 1 suite remains available and provides Grade A accommodation benefitting from great natural light and on-site parking. The suite is accessed via a main entrance and reception from the rooftop car park.

# YOUR OWN SUITE OF 11,795 sq ft