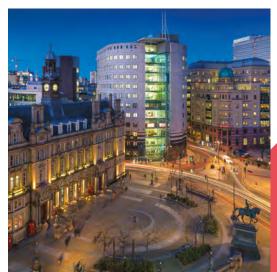

Headingley is strategically located two miles north of Leeds City Centre and a mile south of Leeds Outer Ring Road benefitting from very strong transport connections. Amenities are in abundance and all within walking distance.

### **HEADINGLEY CENTRAL SHOPPING CENTRE**

- · Arcadia Ale House
- Sainsbury's
- Pizza Express
- · Premier Inn
- Greggs
- KFC
- · Caffè Latte

- Costa
- Boots
- Superdrug
- Wilko

Headingley is a thriving destination and a much sought after business location. With Leeds City Centre just two miles away and Leeds Outer Ring Road only one mile, the town is easily accessible from other local suburbs. There are numerous amenities on the doorstep including those directly adjacent at Headingley Central Shopping Centre.