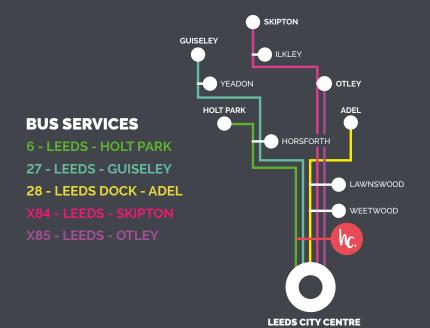

Headingley is strategically located two miles north of Leeds City Centre and a mile south of Leeds Outer Ring Road benefitting from very strong transport connections. Amenities are in abundance and all within walking distance.

- Leeds City Centre 2 miles
- Leeds Outer Ring Road 1 mile
- Headingley Railway Station 15–20 min walk

BURLEY RAILWAY STATION

A Supermarket, Coffee Shops, Restaurants, Bars, and Bus Stops all on your doorstep!