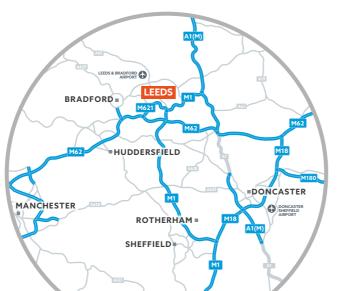

#### Location

Easily accessible from Leeds City Centre and highly visible from the adjacent Trans Pennine rail route, CityWest is ideally positioned for quick and immediate access to both the national motorway network and Trans Pennine travel by road or rail.

#### **Situation**

Strategically situated on Geldard Road approximately 1.5 miles (6 minutes drive) from Leeds City Centre, CityWest is 0.5 miles (2 minutes drive) from Junction 1 of the M621 motorway which links directly into the M62 and M1.