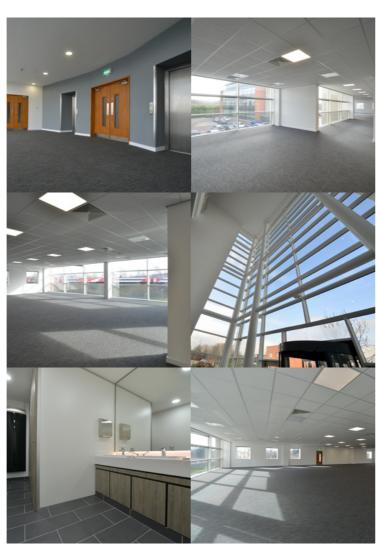

# **Specification**

All three buildings provide the following modern, high quality specification:

- Striking double glazed curtain walling system with solar controlled glazing
- Fully integrated hard and soft landscaping around the business park
- Fully refurbished Grade A office space
- Refurbished male and female WC's
- Remodelled reception and refurbished common parts
- 2.8m floor to ceiling height
- Four pipe fan coil air conditioning
- Parking ratio 1:250 sq ft
- Full access raised floors
- LED lighting
- Floor-to-ceiling glazing
- Existing fit-out (to part)