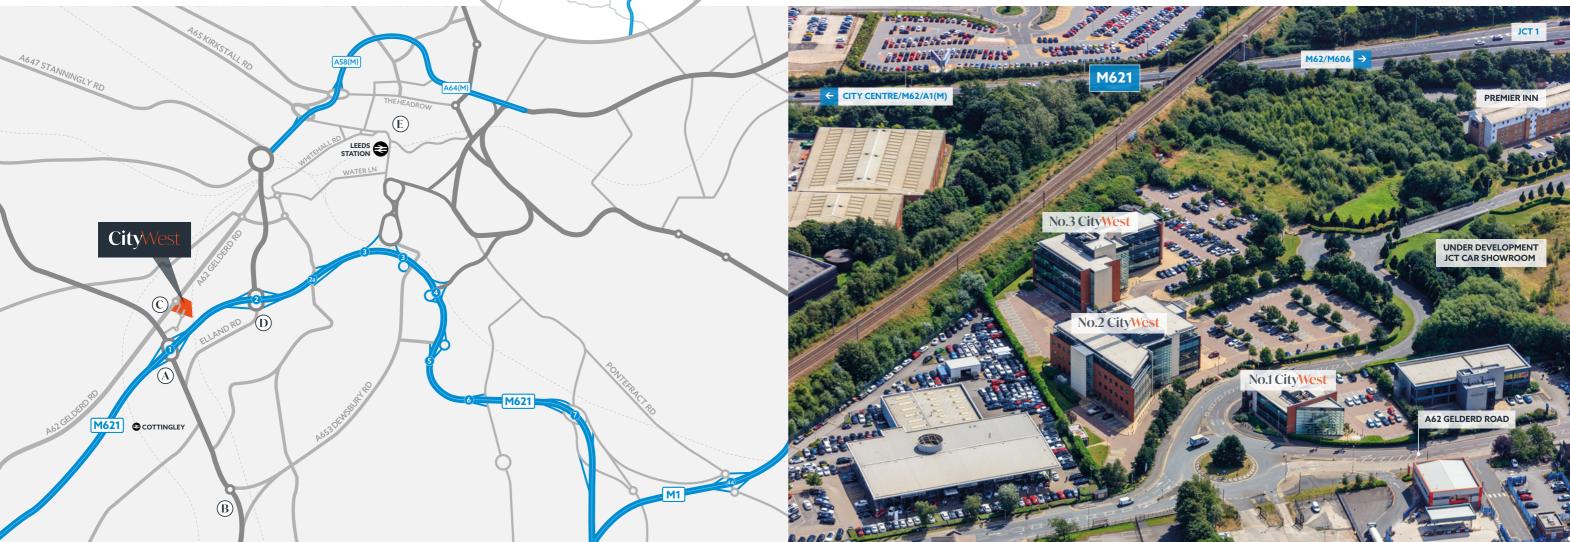

#### Location

Easily accessible from Leeds City Centre and highly visible from the adjacent Trans Pennine rail route, CityWest is ideally positioned for quick and immediate access to both the national motorway network and Trans Pennine travel by road or rail.

#### **Situation**

Strategically situated on Geldard Road approximately 1.5 miles (6 minutes drive) from Leeds City Centre, CityWest is 0.5 miles (2 minutes drive) from Junction 1 of the M621 motorway which links directly into the M62 and M1.