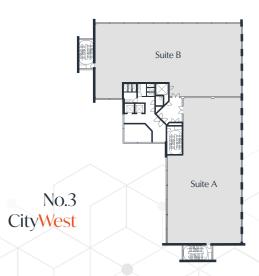

#### No.3 CityWest

| -                    |              |
|----------------------|--------------|
| Ground Floor         | Regus        |
| First Floor          | Regus        |
| Second Floor Suite A | 4,760 sq ft  |
| Second Floor Suite B | 4,575 sq ft  |
| Third Floor          | 7,890 sq ft  |
| Total Availability   | 17,225 sq ft |
|                      |              |