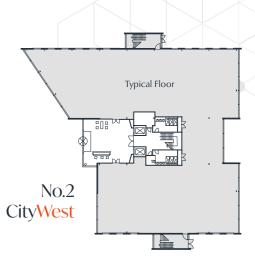

#### No.1 CityWest

Fully Let

| No.2 CityWest        |              |
|----------------------|--------------|
| Ground Floor Suite A | Cennox       |
| Ground Floor Suite B | 6,950 sq ft  |
| First Floor          | 12,590 sq ft |
| Second Floor         | Sedgwick     |
| Third Floor          | 10,860 sq ft |
| Total Availability   | 30,400 sq ft |