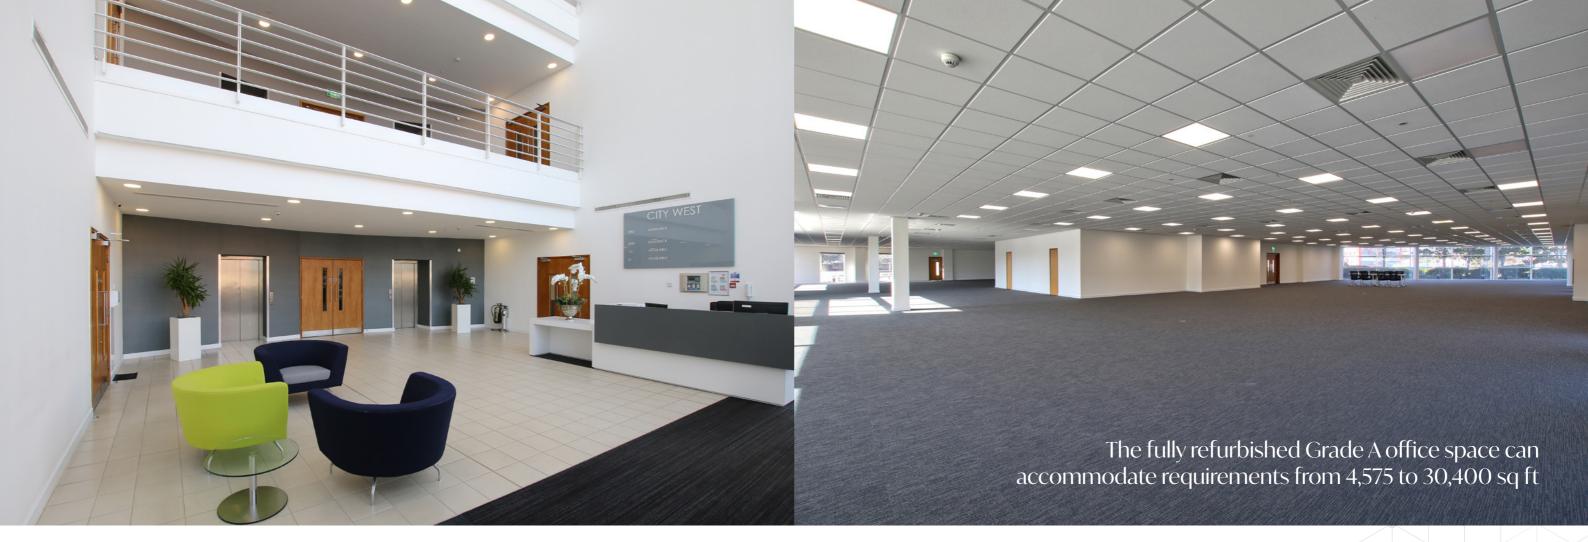

CityWest can accommodate requirements from 4,575 to 30,400 sq ft and is already home to occupiers such as Cennox, Sedgwick, Ascensor and Regus.

# **Specification**

All three buildings provide the following modern, high quality specification:

- Striking double glazed curtain walling system with solar controlled glazing
- Fully integrated hard and soft landscaping around the business park
- Fully refurbished Grade A office space
- Refurbished male and female WC's
- Remodelled reception and refurbished common parts
- 2.8m floor to ceiling height
- Four pipe fan coil air conditioning
- Parking ratio 1:250 sq ft
- Full access raised floors
- LED lighting
- Floor-to-ceiling glazing
- Existing fit-out (to part)