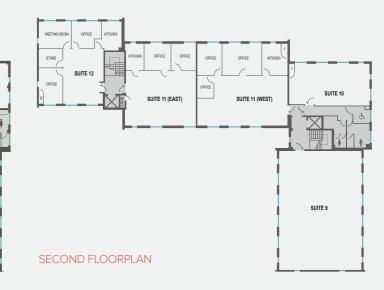

## **SPECIFICATION**

- LED LightingModern suspended ceiling
- New carpeting
- Excellent natural light
- 3 compartment perimeter power trunking

<sup>\*</sup> All plans are indicative only