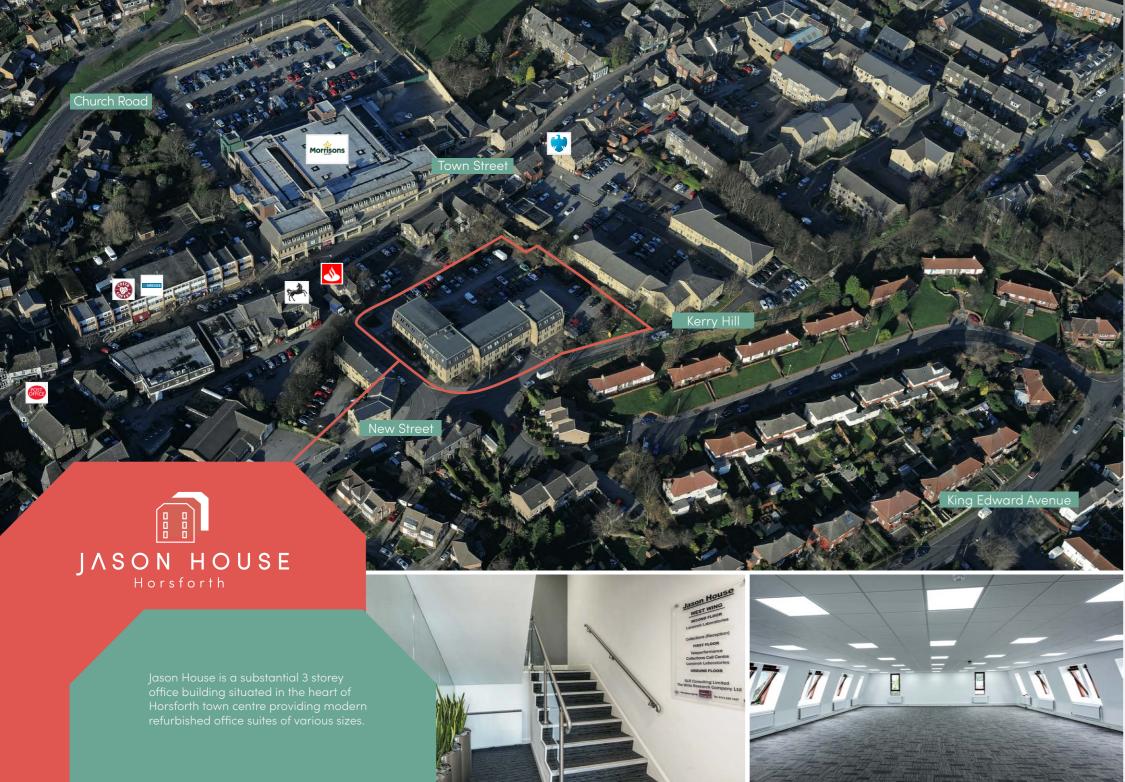

# HORSFORTH... A desirable location

Jason House is situated on Kerry Hill immediately off Town Street in the heart of Horsforth Town Centre. Town Street offers a wide range of amenities including a Morrisons supermarket, many other national and local retailers, the main clearing banks and various pubs, cafés and restaurants.

Horsforth is a busy and popular suburb of Leeds approx. 5 miles North West of the city centre and easily accessible via the A6120 Outer Ring Road, by train from Horsforth Railway Station or by frequent bus services from Leeds City Centre.

#### PARKING

Jason House benefits from a substantial private car park where spaces are specifically allocated for the sole exclusive use of each occupier.