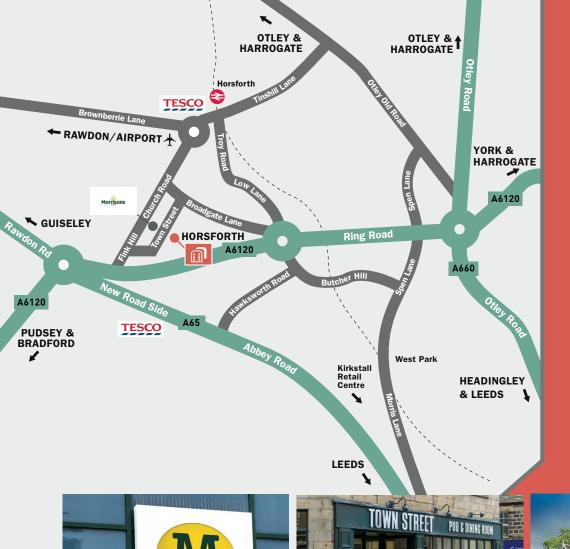

# HORSFORTH... A desirable location

Jason House is situated on Kerry Hill immediately off Town Street in the heart of Horsforth Town Centre. Town Street offers a wide range of amenities including a Morrisons supermarket, many other national and local retailers, the main clearing banks and various pubs, cafés and restaurants.

Horsforth is a busy and popular suburb of Leeds approx. 5 miles North West of the city centre and easily accessible via the A6120 Outer Ring Road, by train from Horsforth Railway Station or by frequent bus services from Leeds City Centre.