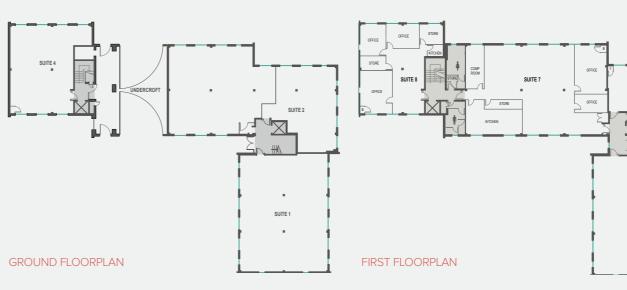

## **SPECIFICATION**

- LED LightingModern suspended ceiling
- New carpeting
- Excellent natural light
- 3 compartment perimeter power trunking

<sup>\*</sup> All plans are indicative only