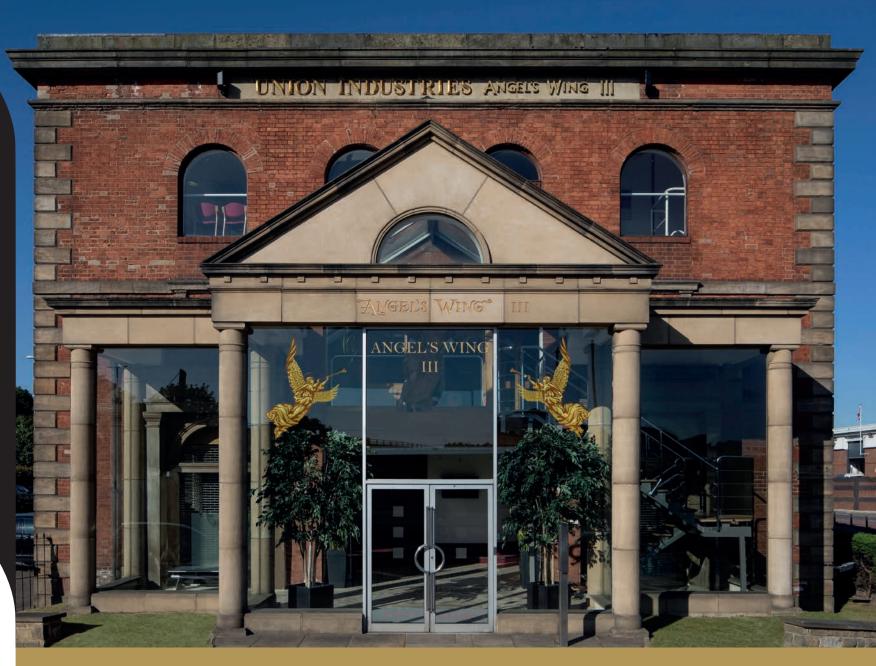

# Remarkable air-conditioned offices

from 1,240 to 3,790 sq ft (115 to 352 sq m)

in **landmark building** with **on-site parking** 

Angel's Wing III, Whitehouse Street, Leeds LS10 1AD

3,790 sq ft

**Total** 