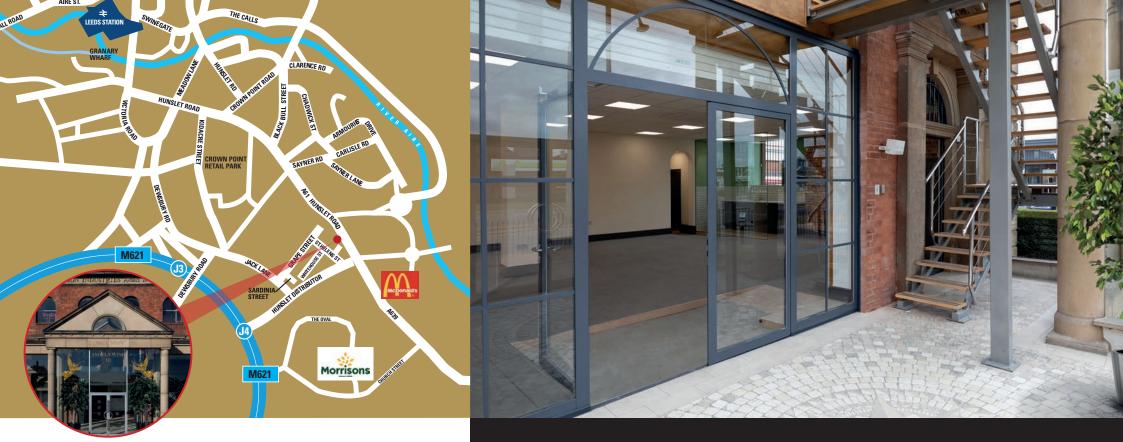

### Location

Angel's Wing III is most prominently situated overlooking Hunslet Road (A61) at its intersection with the M1 south Leeds distributor.

In a great city fringe location, alongside the Tesla Leeds showroom, Angel's Wing III is well positioned for easy and immediate access to both the M621 motorway and various retail amenities within a few minutes walk and drive.

Crown Point Retail Park (Boots, Marks & Spencer, Costa Coffee, TK Max, Nike and others) is only a 5minute walk away and the Royal Armouries are within a 5 minute drive/10 minute walk as is Morrisons supermarket and The Penny Hill Shopping Centre (Greggs, Lloyds Pharmacy, Post Office, banks and other shops).

## **Parking**

There are 5 car spaces specifically allocated for the occupier of the ground floor suite and 8 for the first floor occupier. There is also additional on-street parking very nearby.