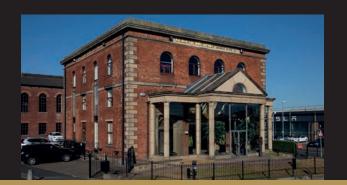

# Remarkable air-conditioned offices

from 1,240 to 3,790 sq ft (115 to 352 sq m)

in **landmark building** with **on-site parking** 

Angel's Wing III, Whitehouse Street, Leeds LS10 1AD

3,790 sq ft

**Total** 

### Location

Angel's Wing III is most prominently situated overlooking Hunslet Road (A61) at its intersection with the M1 south Leeds distributor.

In a great city fringe location, alongside the Tesla Leeds showroom, Angel's Wing III is well positioned for easy and immediate access to both the M621 motorway and various retail amenities within a few minutes walk and drive.