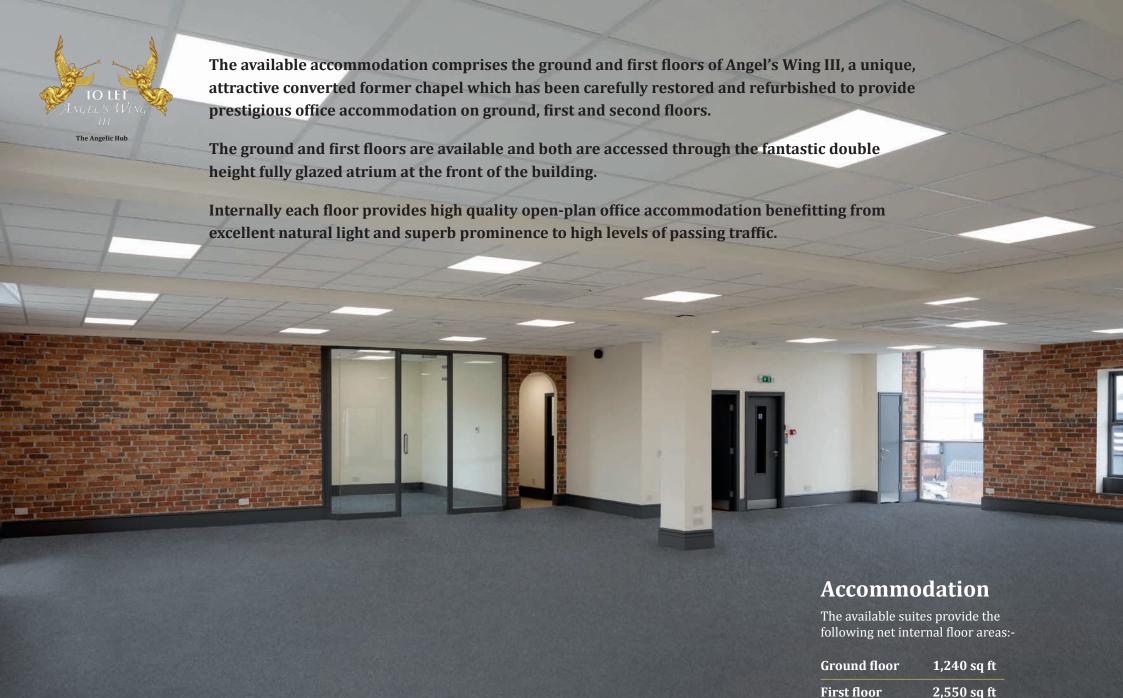

## **Specification**

Each suite benefits from the following specification features:-

- Air conditioning
- Excellent natural light
- Modern suspended ceilings
- Flat panel LED lighting
- High quality kitchen
- Front door security intercom
- Security alarm
- High quality new carpeting throughout
- Private male and female WC facilities
- Raised Floor (ground floor only)