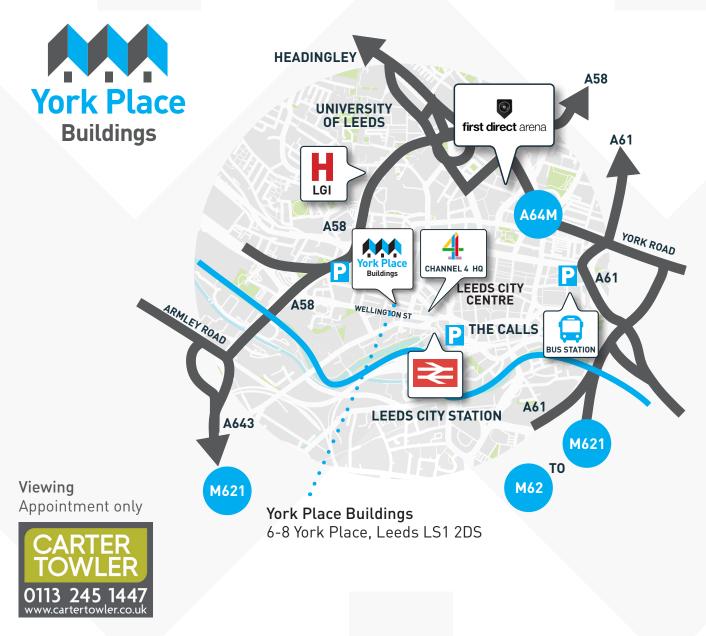

The building has undergone a substantial refurbishment and now provides very good quality office accommodation.

York Place Buildings is situated within the established professional core of Leeds City Centre. Retail, rail, bus links, car parks and wide variety of bars and restaurants are all within walking distance.