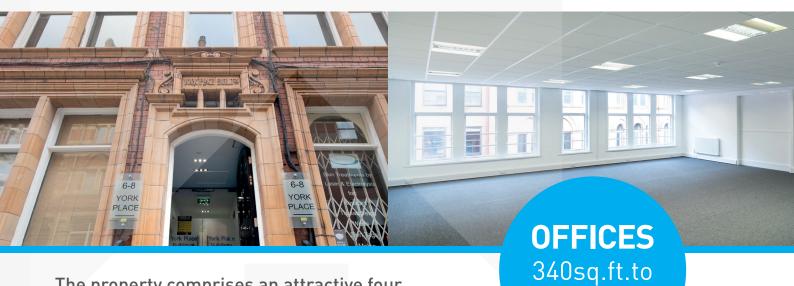

**LEEDS CITY CENTRAL** TO LET 6-8 York Place, Leeds LS1 2DS **LOCATION** 

340sq.ft. - 2,020sq.ft. - REFURBISHED OFFICES TO LET

The property comprises an attractive four storey Georgian style building providing fully refurbished office accommodation on lower ground and four upper floors.

The building has undergone a substantial refurbishment and now provides very good quality office accommodation.

York Place Buildings is situated within the established professional core of Leeds City Centre. Retail, rail, bus links, car parks and wide variety of bars and restaurants are all within walking distance.

**Specification Features** 

- Gas fired central heating
- Suspended ceilings
- LG7 lighting
- Male & female wc facilities
- Kitchen facilities
- High speed Fibre internet enabled

- High quality decorations
- 3 compartment perimeter trunking