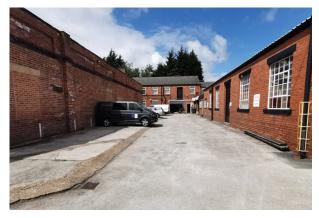

### Description

Spence Mills is a complex incorporating office, workshop and storage units. It is a combination of single and two storey buildings surrounding a central courtyard incorporating both office and workshop accommodation. The premises are constructed of brick elevations.