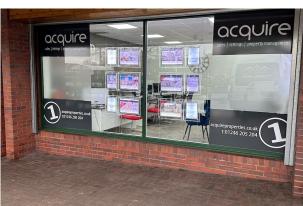

### Description

The unit is fitted with a suspended ceiling with integrated lighting and is located by one of the entrances to the store with the benefit of a display window on to the car park.