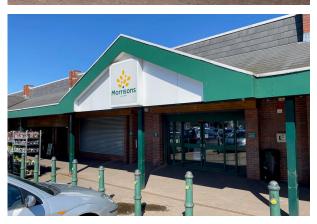

#### Location

The unit is situated within a Morrisons Food Store, with other occupiers within the store including a barbers and mobile phone/computer shop. The Morrisons Store comprises some 80,000 sq ft together with a Petrol Filling Station and large free car park. The store is prominently located in the centre of Staveley.