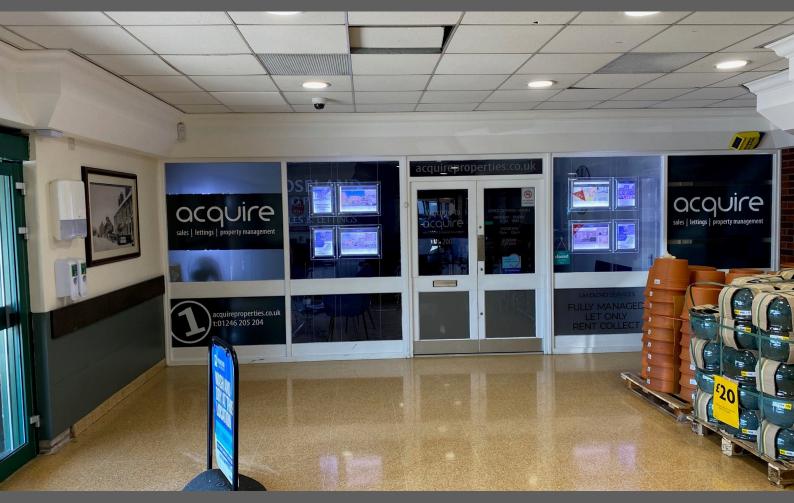

### Description

The unit is fitted with a suspended ceiling with integrated lighting and is located by one of the entrances to the store with the benefit of a display window on to the car park.