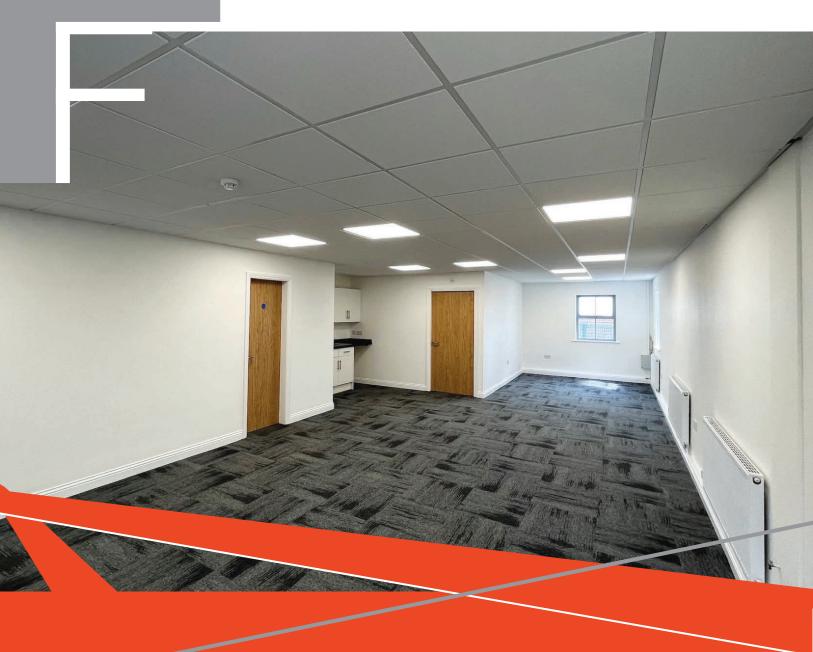

## **Description**

Feast Field is a high quality office development construction with natural stone exterior elevations under pitched slate roofs. Each building at Feast Field is two storey and self contained and provides office accommodation at ground and first floor levels with male and female toilets and fitted kitchen facilities. The buildings are available fully refurbished and benefit from modern suspended ceilings incorporating LED lighting, gas fired central heating and new quality carpeting and decorations. The accommodation is provided in an open plan arrangement with all office areas benefitting from excellent natural light.

## **Current Availability**

| UNIT   | SIZE        | PARKING  |
|--------|-------------|----------|
| Unit 1 | 1,586 sq ft | 6 spaces |
| Unit 2 | 1,649 sq ft | 6 spaces |
| Unit 9 | 1,575 sq ft | 6 spaces |