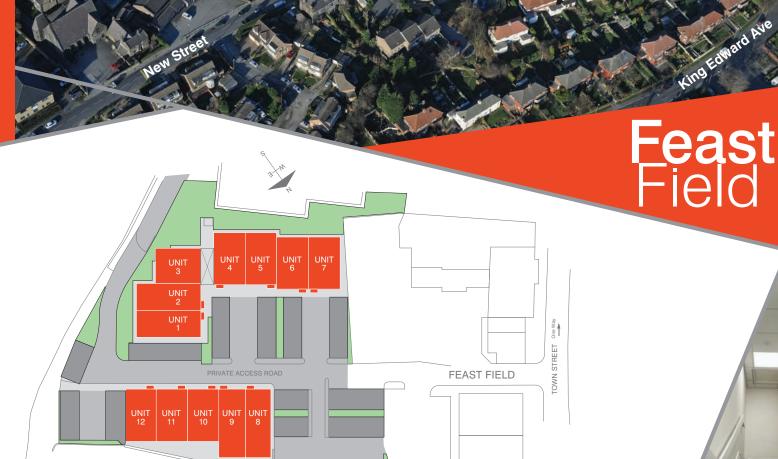

## Site Plan

The Grove

Feast Field - Horsforth - Leeds - LS18 4TJ

Horsforth is a busy area of Leeds positioned approximately 5 miles north west of Leeds City Centre and offers excellent communication links with both Leeds and Bradford via the A6120 outer ring road. Leeds Bradford Airport is only 2 miles away. A wide range of retail shops, banks, a Morrisons supermarket and various pubs, cafés and restaurants are all within a few minutes walk of Feast Field.

## **Current Availability**

| UNIT   | SIZE        | PARKING  |
|--------|-------------|----------|
| Unit 1 | 1,586 sq ft | 6 spaces |
| Unit 2 | 1,649 sq ft | 6 spaces |
| Unit 9 | 1,575 sq ft | 6 spaces |