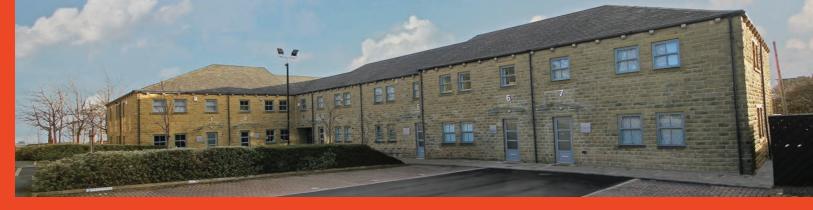

# Feast Field

Horsforth - Leeds - LS18 4TJ

Feast Field is an attractive development of 12 self-contained office buildings situated in a courtyard setting and conveniently located within the popular North Leeds suburb of Horsforth.

## **Description**

Feast Field is a high quality office development construction with natural stone exterior elevations under pitched slate roofs. Each building at Feast Field is two storey and self contained and provides office accommodation at ground and first floor levels with male and female toilets and fitted kitchen facilities. The buildings are available fully refurbished and benefit from modern suspended ceilings incorporating LED lighting, gas fired central heating and new quality carpeting and decorations. The accommodation is provided in an open plan arrangement with all office areas benefitting from excellent natural light.