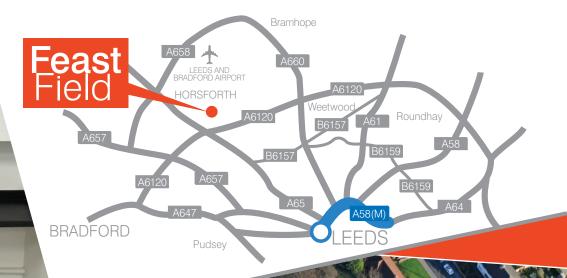

## Site Plan

The Grove

Feast Field - Horsforth - Leeds - LS18 4TJ

Horsforth is a busy area of Leeds positioned approximately 5 miles north west of Leeds City Centre and offers excellent communication links with both Leeds and Bradford via the A6120 outer ring road. Leeds Bradford Airport is only 2 miles away. A wide range of retail shops, banks, a Morrisons supermarket and various pubs, cafés and restaurants are all within a few minutes walk of Feast Field.