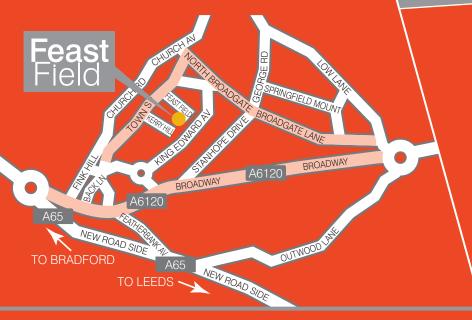

## Site Plan

The Grove

Feast Field - Horsforth - Leeds - LS18 4TJ

Horsforth is a busy area of Leeds positioned approximately 5 miles north west of Leeds City Centre and offers excellent communication links with both Leeds and Bradford via the A6120 outer ring road. Leeds Bradford Airport is only 2 miles away. A wide range of retail shops, banks, a Morrisons supermarket and various pubs, cafés and restaurants are all within a few minutes walk of Feast Field.