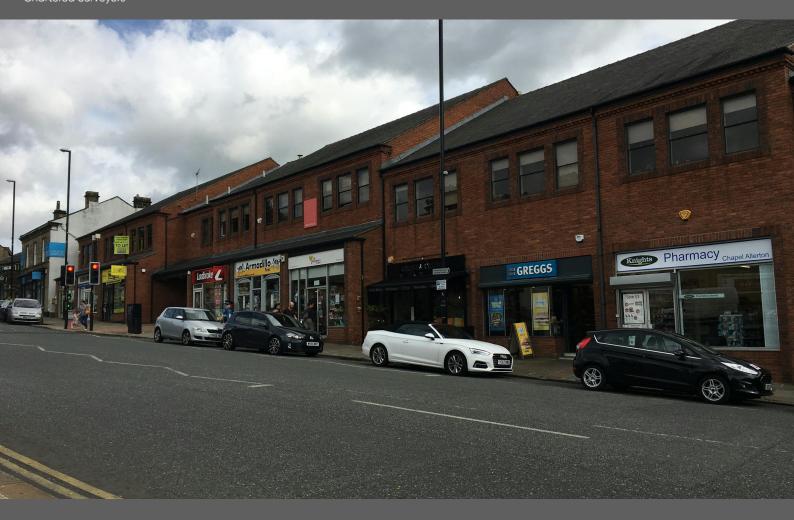

#### Location

Chapel Allerton House is prominently positioned fronting Harrogate Road in the heart of one of North Leeds most popular locations. Chapel Allerton is approximately 3 miles north of Leeds city centre and is easily accessible from the City Centre via the A61 Harrogate Road.

Chapel Allerton is an extremely popular residential and commercial location and is home to a number of national and local businesses, retail and leisure operators, bars and restaurants including Caffe Nero, Starbucks, Aldi and Sukothai as well as many local operators.

#### Description

The Chapel Allerton District Centre is a 2-storey mixed use building of attractive masonry construction with office accommodation at first floor level and retail units on the ground floor. There are also car parking areas at the rear of the building.

The available suites are easily accessed from Harrogate Road, which serves as one of, if not the main commercial street in Chapel Allerton.