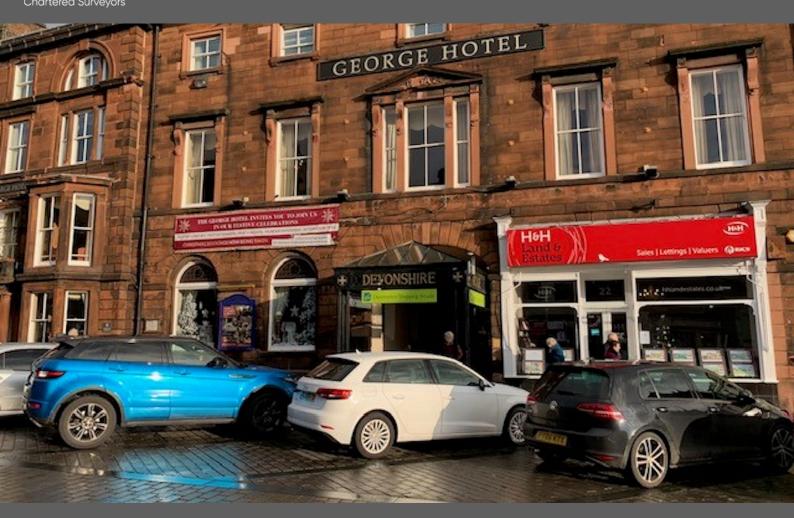

#### **Description**

The units are situated at ground floor level within the popular and attractive Devonshire Arcade. The arcade offers a vibrant mix of retailers and leisure operators and benefits from high pedestrian footfall. The units are available with immediate effect on flexible terms.

#### Location

The available units are situated within the Devonshire Arcade which links Devonshire Street and St Andrews churchyard, adjacent to Cumbria County council Library. The Arcade is segregated with food operators at one end and a variety of retailers at the other.