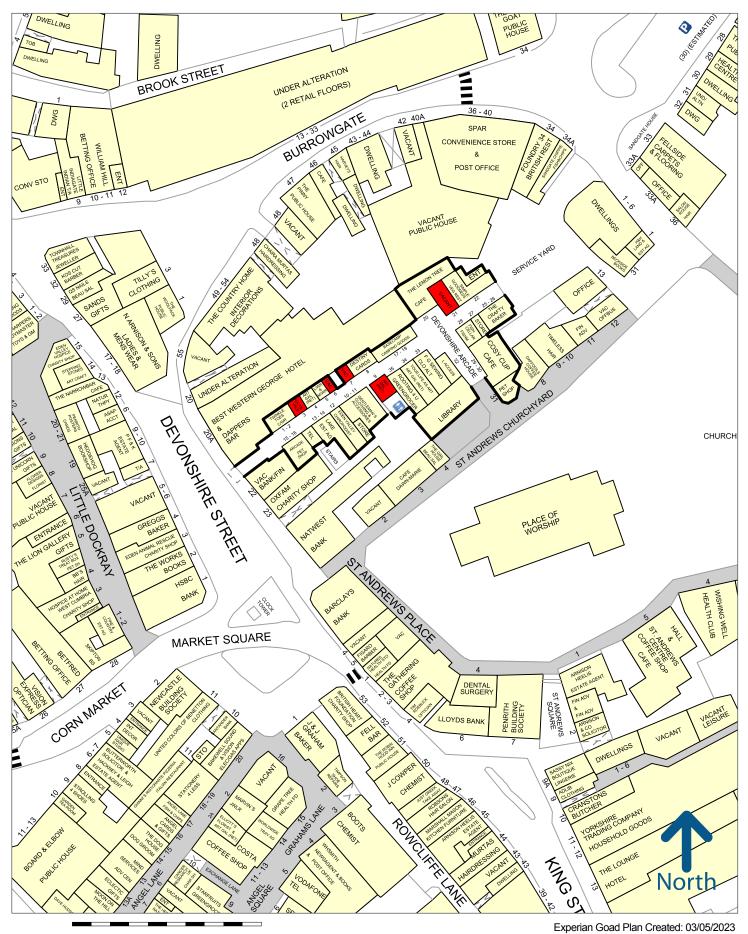

#### Location

The available units are situated within the Devonshire Arcade which links Devonshire Street and St Andrews churchyard, adjacent to Cumbria County council Library. The Arcade is segregated with food operators at one end and a variety of retailers at the other.