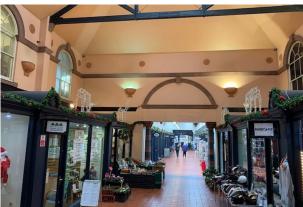

#### **Description**

The units are situated at ground floor level within the popular and attractive Devonshire Arcade. The arcade offers a vibrant mix of retailers and leisure operators and benefits from high pedestrian footfall. The units are available with immediate effect on flexible terms.

#### Location

The available units are situated within the Devonshire Arcade which links Devonshire Street and St Andrews churchyard, adjacent to Cumbria County council Library. The Arcade is segregated with food operators at one end and a variety of retailers at the other.