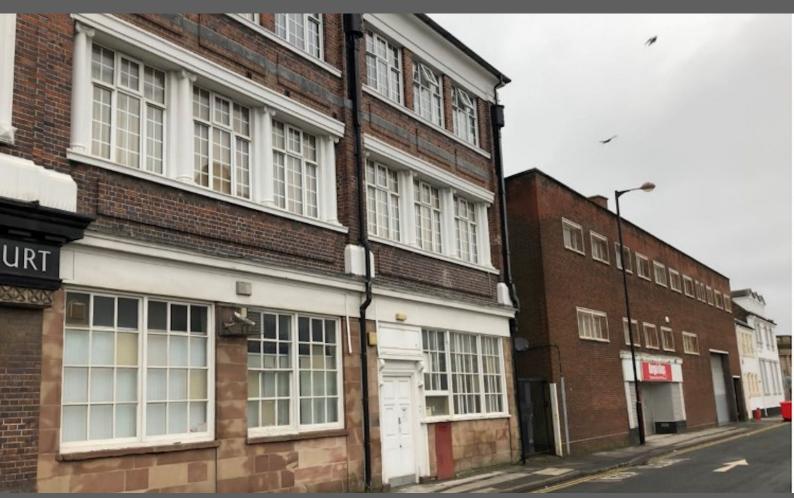

### **Majestic Court**

South Wolfe Street, Stoke-On-Trent, ST4 4AB

#### Description

Ground floor suite of offices located in Stoke Town Centre occupying both a prominent and accessible position. The property has a double frontage with attractive stone elevations. Internally the entrance opens into a large open plan office area with floor and wall mounted electric/data points, suspended ceilings with recessed lighting and is carpeted throughout. To the rear there is a large staff area/kitchen with internal corridors leading to separate male and female W.C.'s. A server room, storage and disabled toilets are also accessed off the main office area. Premises may suit a number of alternative uses subject to change of planning use consent.