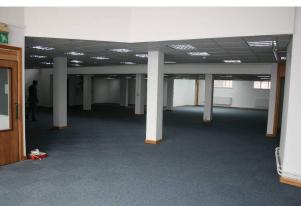

#### Description

Ground floor suite of offices located in Stoke Town Centre occupying both a prominent and accessible position. The property has a double frontage with attractive stone elevations. Internally the entrance opens into a large open plan office area with floor and wall mounted electric/data points, suspended ceilings with recessed lighting and is carpeted throughout. To the rear there is a large staff area/kitchen with internal corridors leading to separate male and female W.C.'s. A server room, storage and disabled toilets are also accessed off the main office area. Premises may suit a number of alternative uses subject to change of planning use consent.