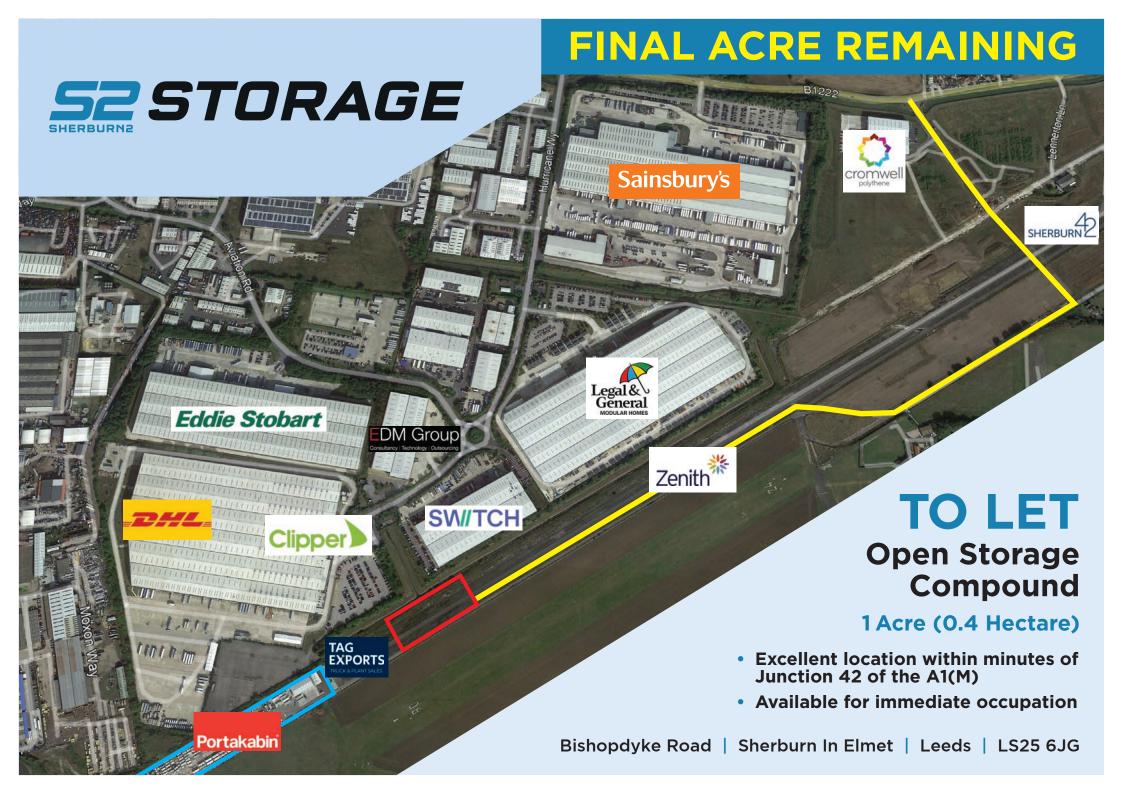

#### **DESCRIPTION**

The site provides an open storage area on the existing asphalt surface of the former Aero runway. The site is predominantly level and can be fenced and gated. Existing occupiers include, Portakabin, Zenith Commercials and Tag Exports.

#### **ACCOMMODATION**

The remaining compound on offer provides 1 acre (0.40 hectares).