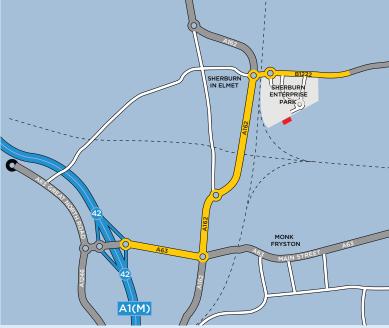

#### LOCATION

Sherburn Storage Land is situated in an excellent location for access to the motorway network. Junction 42 of the A1(M) is just minutes away which provides good connections to Leeds, the M1 and the M62. Which in turn provides links to the coastal ports of Hull and Grimsby and regional rail and airports. The site provides direct access via the new spine road.