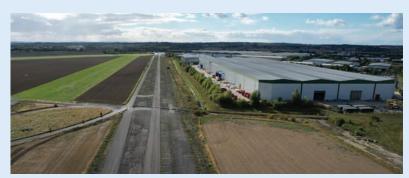

#### **DESCRIPTION**

The site provides an open storage area on the existing asphalt surface of the former Aero runway. The site is predominantly level and can be fenced and gated. Existing occupiers include, Portakabin, Zenith Commercials and Tag Exports.