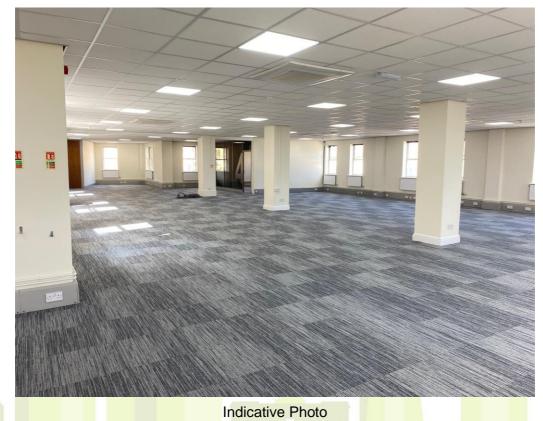

The available accommodation comprises of a suite on part of the first floor and two suites on the second floor, which are accessed from the spacious ground floor entrance via the stairs or an 8-person hydraulic lift. The suites are open plan in layout and benefit from excellent natural light together with access to a decked attractive inner courtyard.

Features of the accommodation include:-

- LED lighting
- Gas-fired central heating
- Sealed-unit double glazed windows
- Excellent natural light
- Fully carpeted and decorated
- Modern suspended ceilings
- 3 compartment perimeter power and data trunking
- Data cabling may be available
- Fitted kitchen
- Video door entry monitor and access system