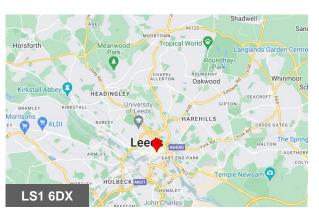

#### Location

Central Arcade adjoins House of Fraser and is positioned directly opposite the Briggate entrance to Trinity Leeds Shopping Centre where retailers include Apple and River Island.