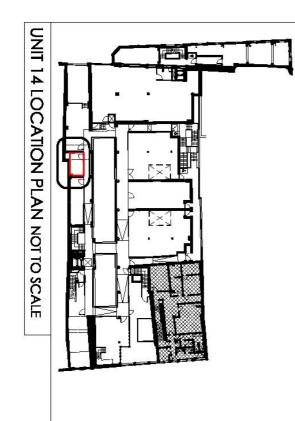

#### ACCOMMODATION

Measured in accordance with the RICS Code of Measuring Practice (6th Edn) the property provides a Net Internal Area of 126 sq ft.

# 

المراجع محمد المراجع الم

| First Floor | Unit 14 | Demise Plan | Dnawing | LS1 6DX | Looda | Central        | Oaklym                 | Project/Clime |       | 1                        |
|-------------|---------|-------------|---------|---------|-------|----------------|------------------------|---------------|-------|--------------------------|
| 9           |         | Plan        |         | 8       |       | Central Arcade | Oaklyn Investments inc | 8             |       | -                        |
|             |         |             |         |         |       |                | ents inc               |               | F     | ADCOMMODATE UNIT & REFER |
|             |         |             |         |         |       |                |                        |               | LEASE |                          |
| AK.B.       | D.H.    |             | Bost    | ≻ğ      | 2     | Day No         | 3431                   | 7             | ш     | 9                        |