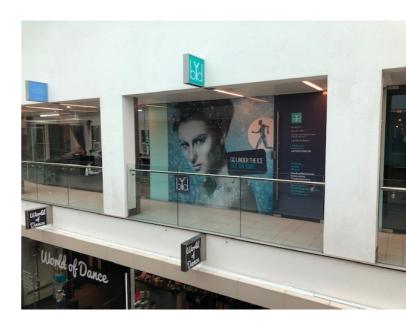

#### DESCRIPTION

The property comprises a small retail unit located on the 1st floor of Central Arcade overlooking the entrance of Trinity Leeds on Briggate. The Arcade offers a vibrant mix of independent and national leisure/retail operators that benefit from high footfall passing through.

#### ACCOMMODATION

Measured in accordance with the RICS Code of Measuring Practice (6th Edn) the property provides a Net Internal Area of 126 sq ft.