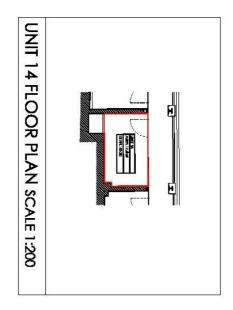

#### ACCOMMODATION

Measured in accordance with the RICS Code of Measuring Practice (6th Edn) the property provides a Net Internal Area of 126 sq ft.

# 

المراجع محمد المراجع الم

| First Floor | Unit 14 | Demise Plan | Dnawing | LS1 6DX | Looda | Central        | Oaklym                 | Project/Clime |       | 1                        |
|-------------|---------|-------------|---------|---------|-------|----------------|------------------------|---------------|-------|--------------------------|
| 9           |         | Plan        |         | 8       |       | Central Arcade | Oaklyn Investments inc | 8             |       | -                        |
|             |         |             |         |         |       |                | ents inc               |               | F     | ADCOMMODATE UNIT & REFER |
|             |         |             |         |         |       |                |                        |               | LEASE |                          |
| AK.B.       | D.H.    |             | Bost    | ≻ğ      | 2     | Day No         | 3431                   | 7             | ш     | 9                        |