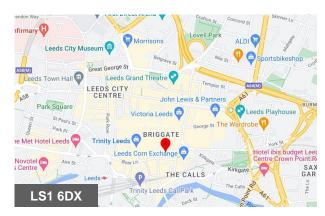

Unit 14

Central Arcade, Leeds, LS1 6DX

#### Location

Central Arcade adjoins House of Fraser and is positioned directly opposite the Briggate entrance to Trinity Leeds Shopping Centre where retailers include M&S, Apple and River Island.