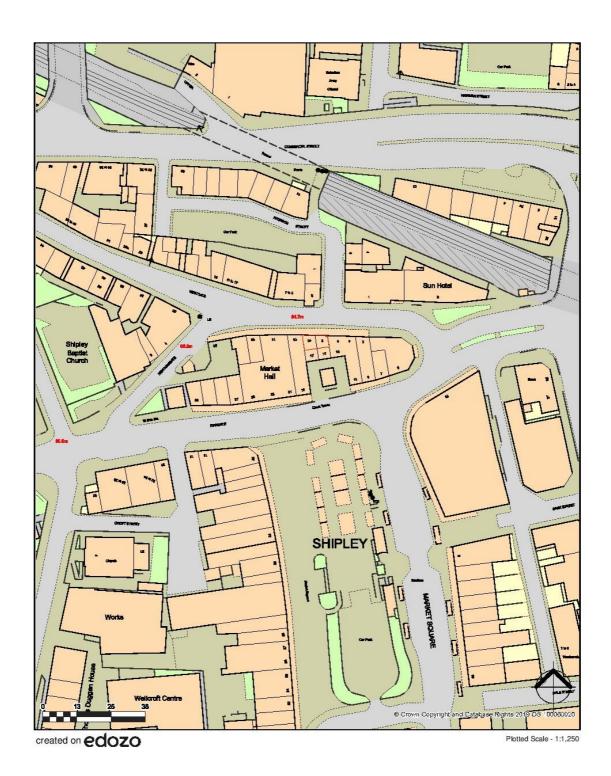

#### **LOCATION**

Shipley is a popular market town located in the heart of West Yorkshire approximately 4 miles north of Bradford. The property occupies a prominent position fronting Westgate directly next to the rear entrance if Shipley Indoor Market.