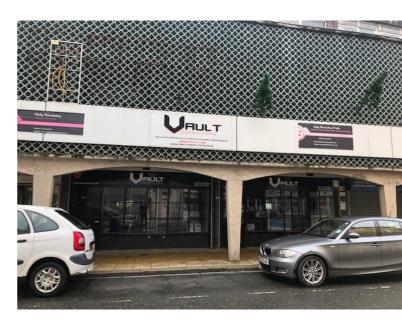

### **DESCRIPTION**

The property comprises a double fronted, ground floor retail unit set within a well-established block that forms Shipley Indoor Market. Internally the accommodation is provided to form an open plan sales area with rear access in to the market hall. Toilets are provided within the market area.

# **ACCOMMODATION**

The property provides an approximate net internal floor area of 619 sq ft.