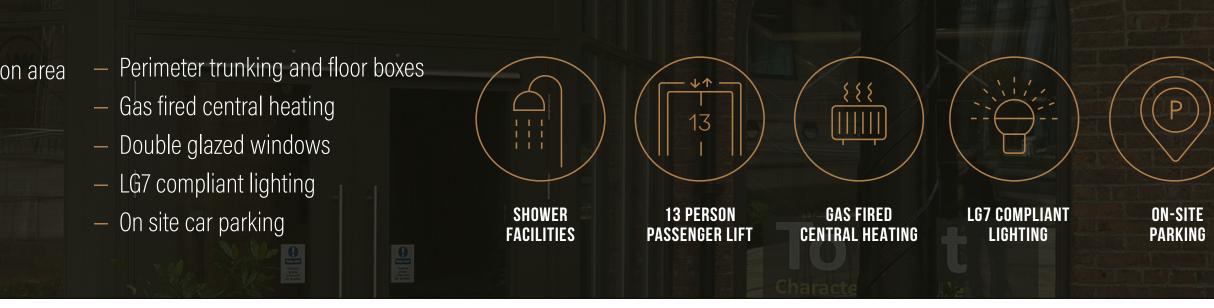

#### **SPECIFICATION**

- Contemporary entrance and reception area
- Stylish male and female WCs
- Shower facilities
- Communal kitchen facility
- 13 person passenger lift

Victoria Wharf is a nineteenth century building with a lot of character, perfectly located by the River Aire which has undergone a comprehensive refurbishment to provide something for everyone.