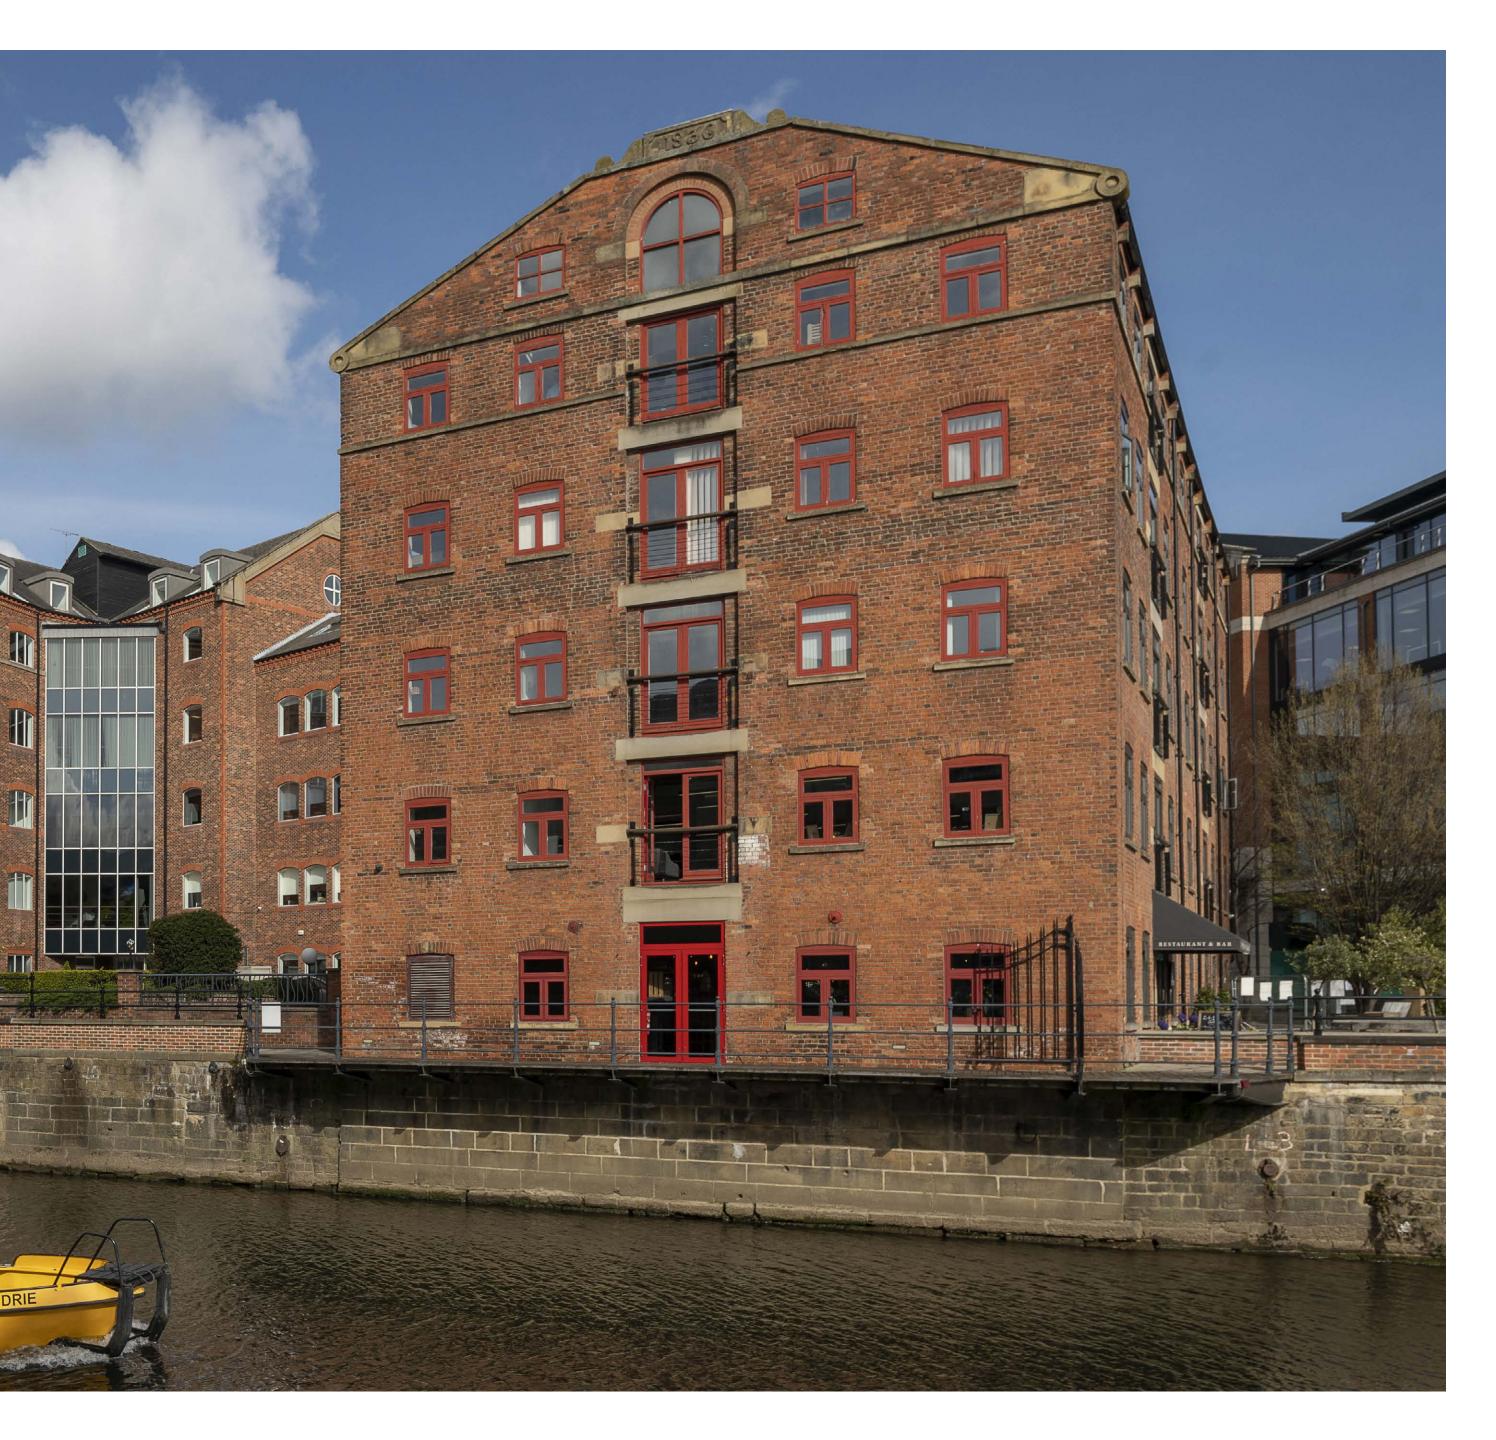

#### VICTORIA WHARF

VW

800 SQ FT (75 SQ M) / 825 SQ FT (77 SQ M)

TO LET GRADE A OFFICE SUITES WHATEVER YOUR REQUIREMENT

## INTRODUCING VICTORIA WHARF

There are two office suites available to let, a first floor suite extending across 800 sq ft and a second fourth floor, fully fitted suite comprising 825 sq ft.

#### **SPECIFICATION**

- Contemporary entrance and reception area
- Stylish male and female WCs
- Shower facilities
- Communal kitchen facility
- 13 person passenger lift

Victoria Wharf is a nineteenth century building with a lot of character, perfectly located by the River Aire which has undergone a comprehensive refurbishment to provide something for everyone.