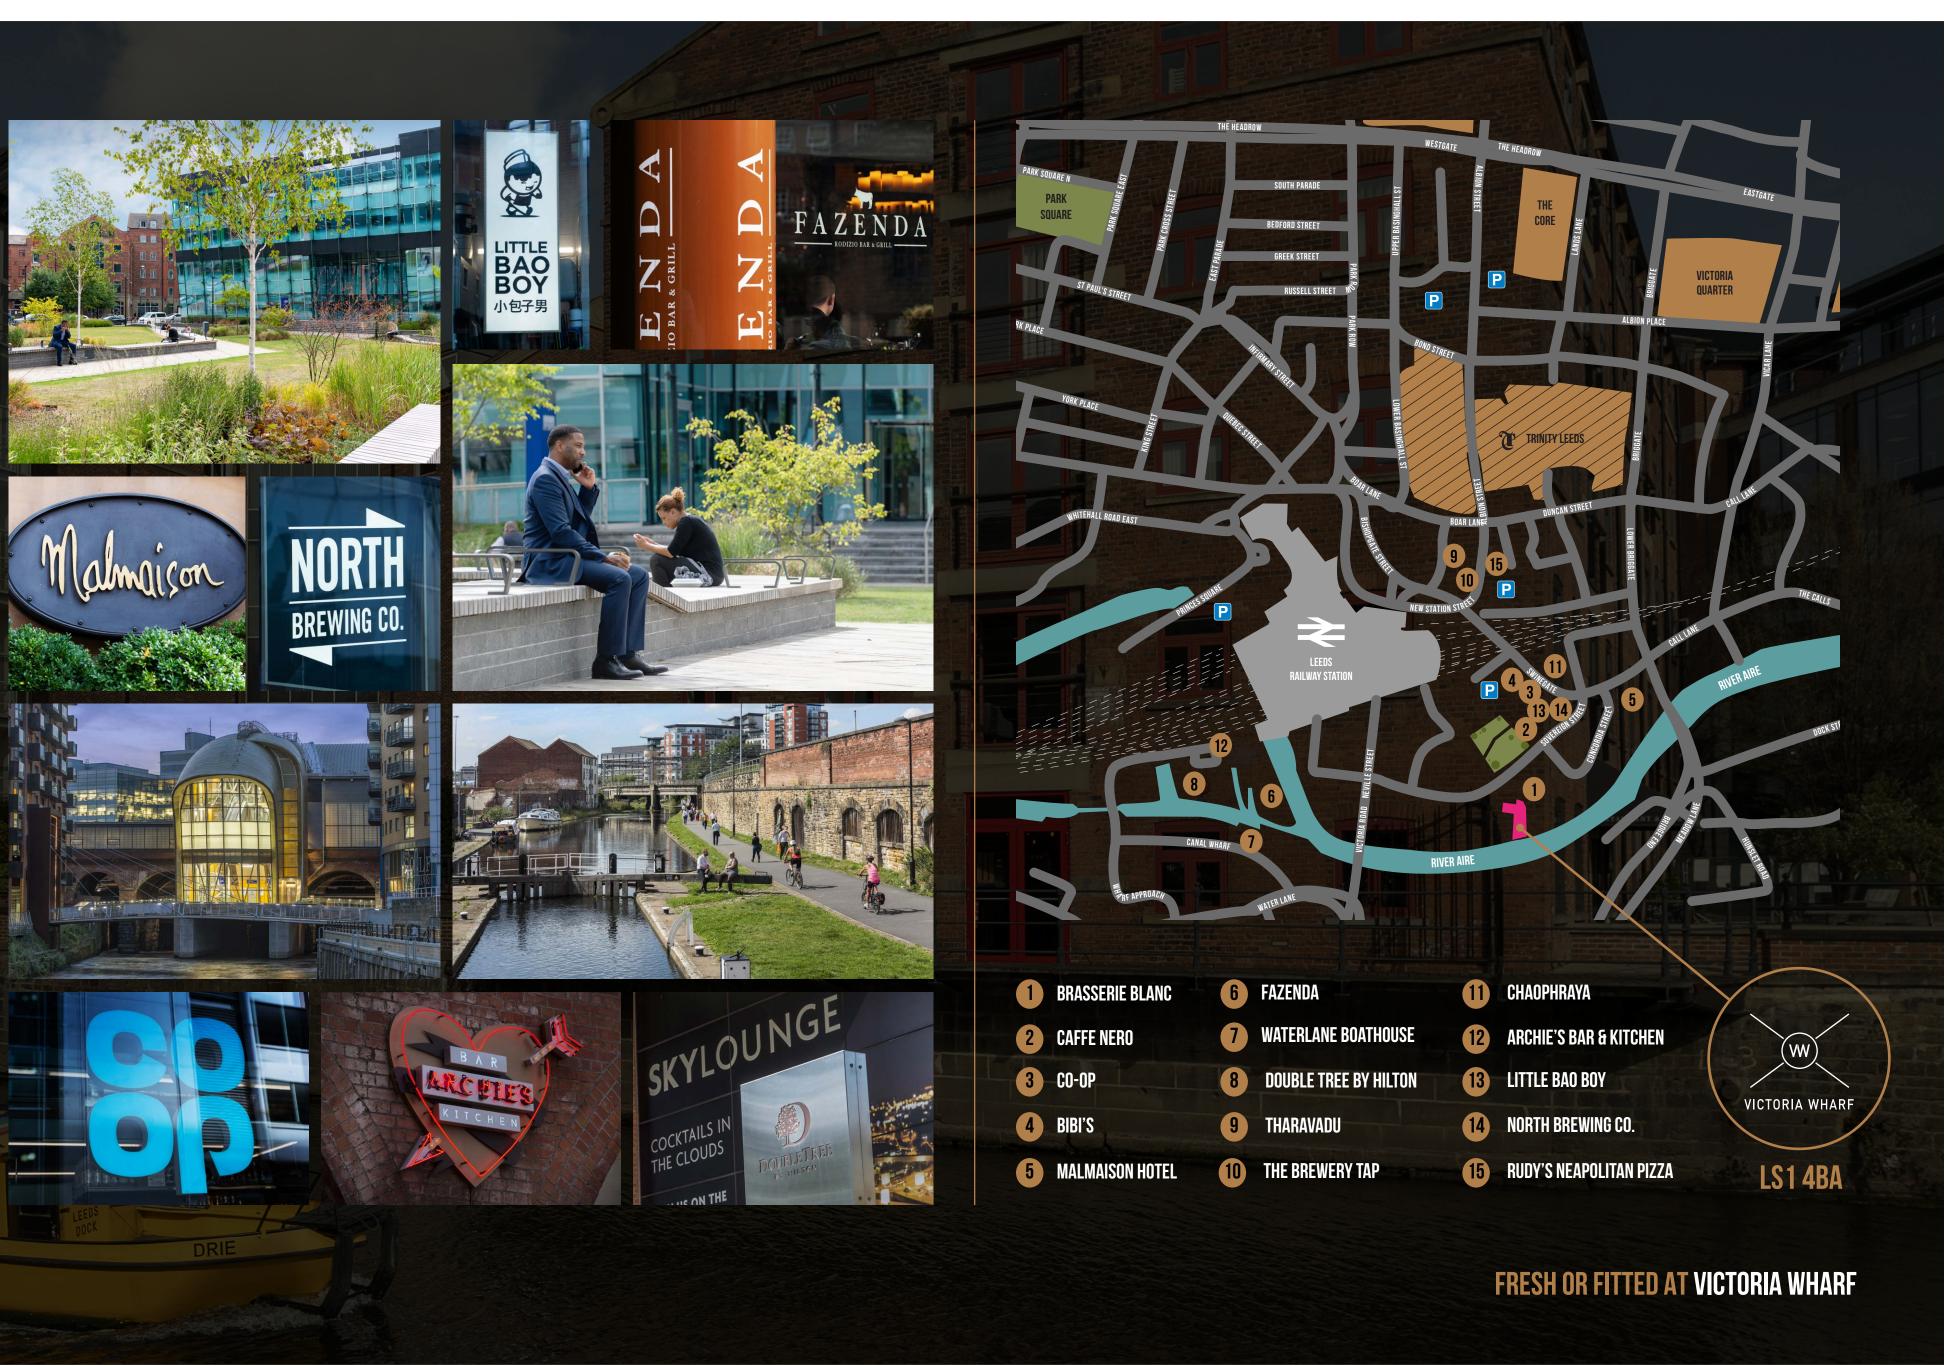

## RIVERSIDE LOCATION

A central location in the centre of Leeds means business opportunities, shopping, entertainment and nightlife are all first class. With eateries such as Raymond Blanc's Brasserie Blanc on the ground floor, Bibi's Italian a short walk away and a number of artisan style cafés in the vicinity, leisure venues are in plentiful array. Trinity Leeds and the main retail core is less than a five minute walk, and Leeds Railway Station is just around the corner.

Furthermore, directly outside is a new public realm on Sovereign Street, a perfect place for your staff to sit and relax during their lunch hour.