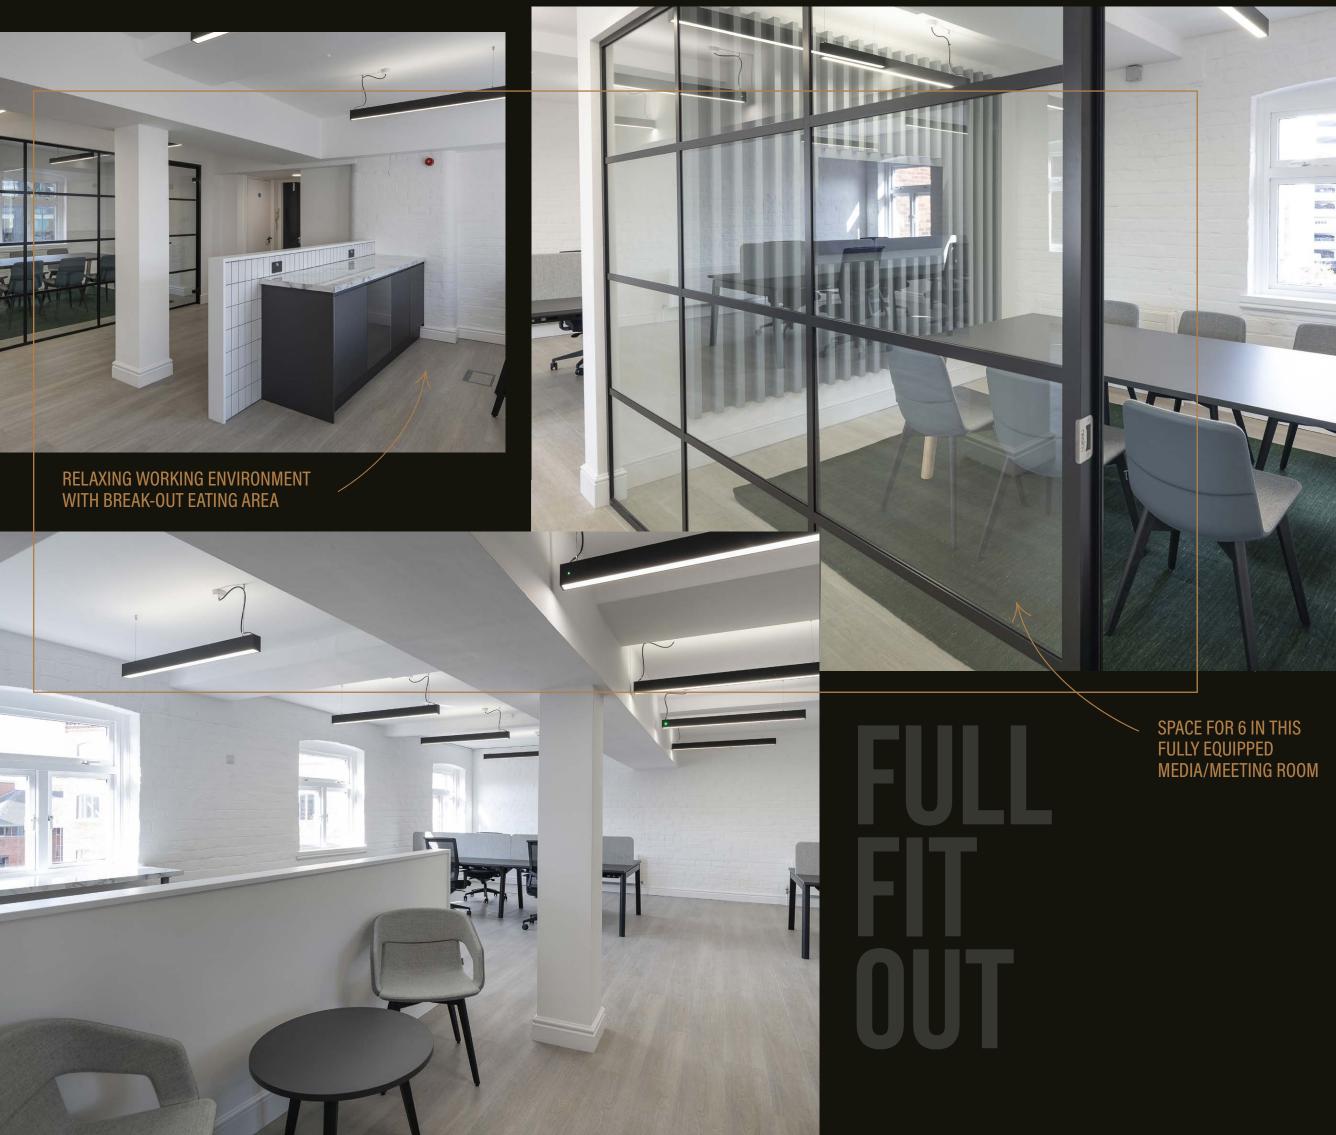

#### FITTED AND READY TO GO... **FULLY FITTED SUITE READY** FOR YOU TO PLUG-AND-PLAY.

Up on the second floor, awaits the amazing suite that has everything you need to get started, perfect for a busy team to get underway. The tenant will benefit immediately from high quality fixtures and fittings. Comfy chairs, cool desks and smart storage are all ready for you to use right away.