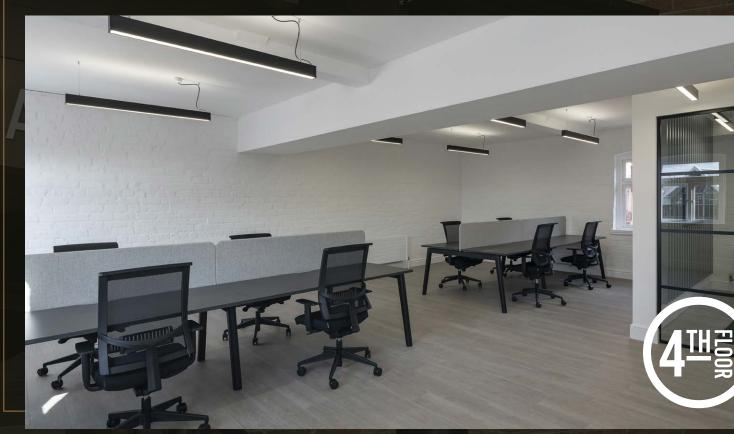

#### FITTED AND READY TO GO... **FULLY FITTED SUITE READY** FOR YOU TO PLUG-AND-PLAY.

Up on the second floor, awaits the amazing suite that has everything you need to get started, perfect for a busy team to get underway. The tenant will benefit immediately from high quality fixtures and fittings. Comfy chairs, cool desks and smart storage are all ready for you to use right away.

### 825 SQ FT (77 SQ M)