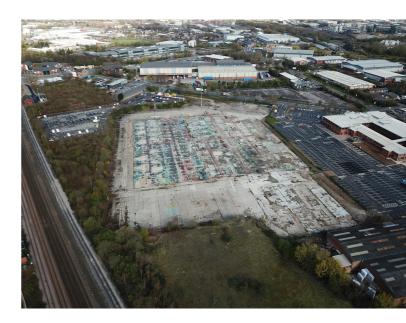

# **DESCRIPTION**

The site is the former One Subsea depot which has now been demolished. The site is level and regular in shape with access off Queen Street.

- Open Storage Land
- Fully secure site
- B8 Planning Consent
- Flexible terms avaiable

# **ACCOMMODATION**

| Open Storage Land (Minimum) | 1 Acres  |
|-----------------------------|----------|
| Open Storage Land (Maximum) | 12 Acres |
| Total (GIA)                 | 12 Acres |