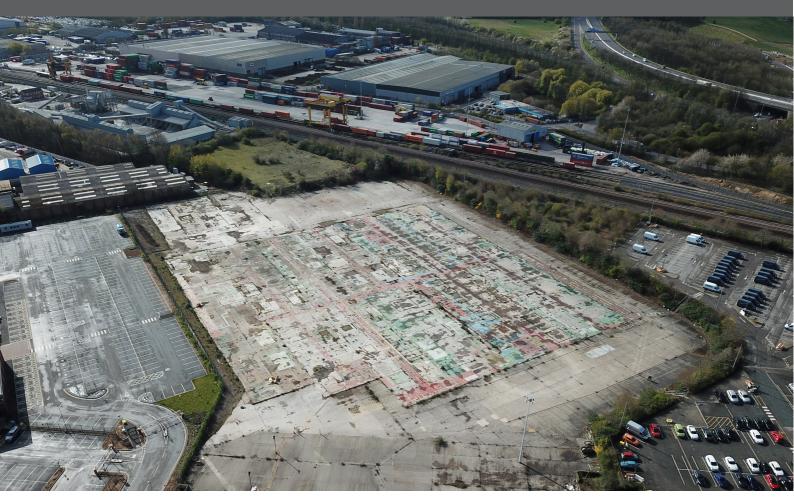

# **DESCRIPTION**

The site is the former One Subsea depot which has now been demolished. The site is level and regular in shape with access off Queen Street.

- Open Storage Land
- Fully secure site
- B8 Planning Consent
- Flexible terms avaiable

# **ACCOMMODATION**

| Open Storage Land (Minimum) | 1 Acres  |
|-----------------------------|----------|
| Open Storage Land (Maximum) | 12 Acres |
| Total (GIA)                 | 12 Acres |