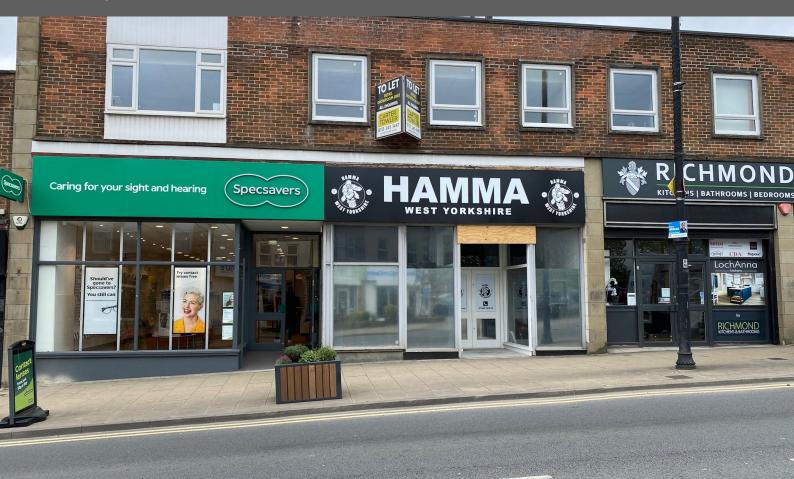

## 4 Central Parade, Cleckheaton, BD19 3RU

#### Description

The property forms part of a large block property within a popular retail parade. The shop is open plan with excellent display window. Small ancillary accommodation is provided to the rear. To the rear of the unit is a staff car park and a loading/service yard.

#### Location

The property is situated in Cleckheaton town centre and has a frontage to Dewsbury Road (A638). There is a large public car park situated almost opposite to the parade and a complimentary mixture of both national and local retailers within the immediate vicinity of the property.