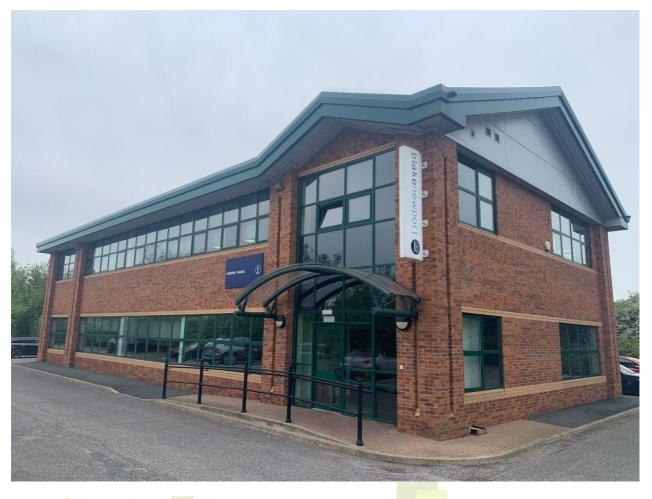

1 Colton Mill Office Park, Bullerthorpe Lane, Leeds, LS15 9JN

## DESCRIPTION

The available space comprises a part ground floor office suite within Unit 1 Colton Mill Office Park which is an attractive 2-storey self-contained office building constructed in brick under a pitched roof.