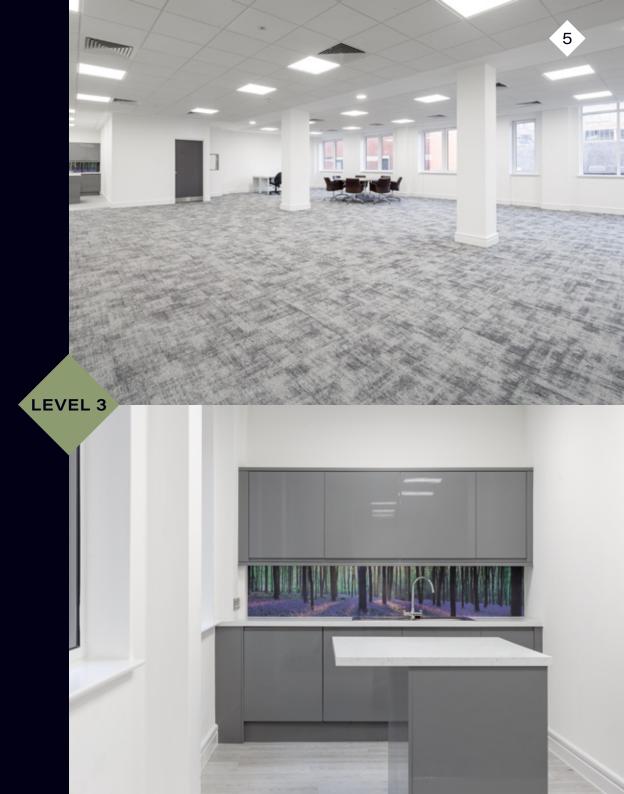

#### THE WORKSPACE

- Workspaces available from 1 person
- Flexible workspace layouts to suit your
- Hot-desking and meeting room available to use
- Fully fitted kitchen area and meeting booths

Workspace to be served by The Network Control Group with plug and play solutions for all. Tenants will benefit from speeds up to 100Mbps and have their own separate and secure lines.

### THE WORKSPACE

- ◆ 1,808 sq ft of workspace
- Modern kitchen
- Furniture packages available
- Inclusive monthly payment plans
- Access to co-working space on the 1st floor