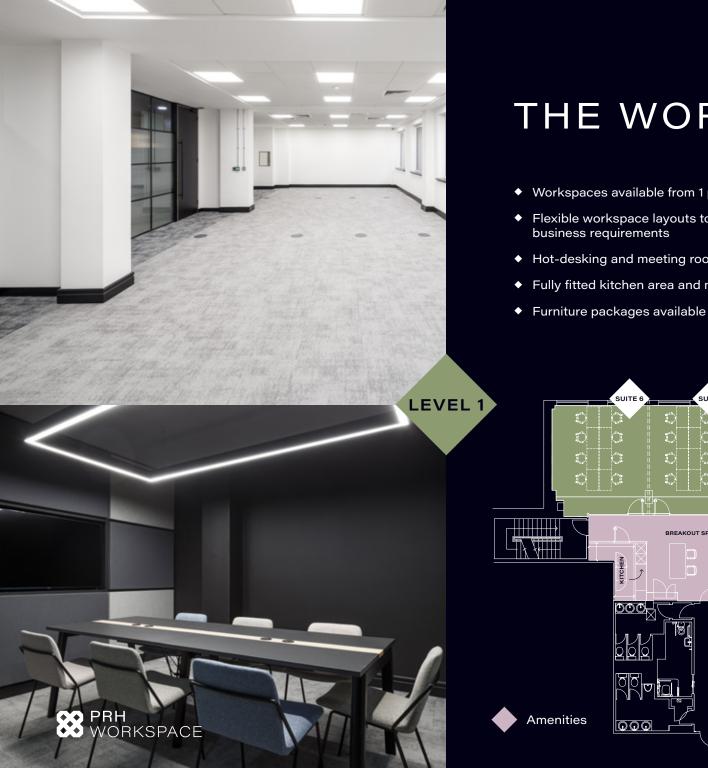

#### THE WORKSPACE

- Workspaces available from 1 person
- Flexible workspace layouts to suit your
- Hot-desking and meeting room available to use
- Fully fitted kitchen area and meeting booths

Workspace to be served by The Network Control Group with plug and play solutions for all. Tenants will benefit from speeds up to 100Mbps and have their own separate and secure lines.