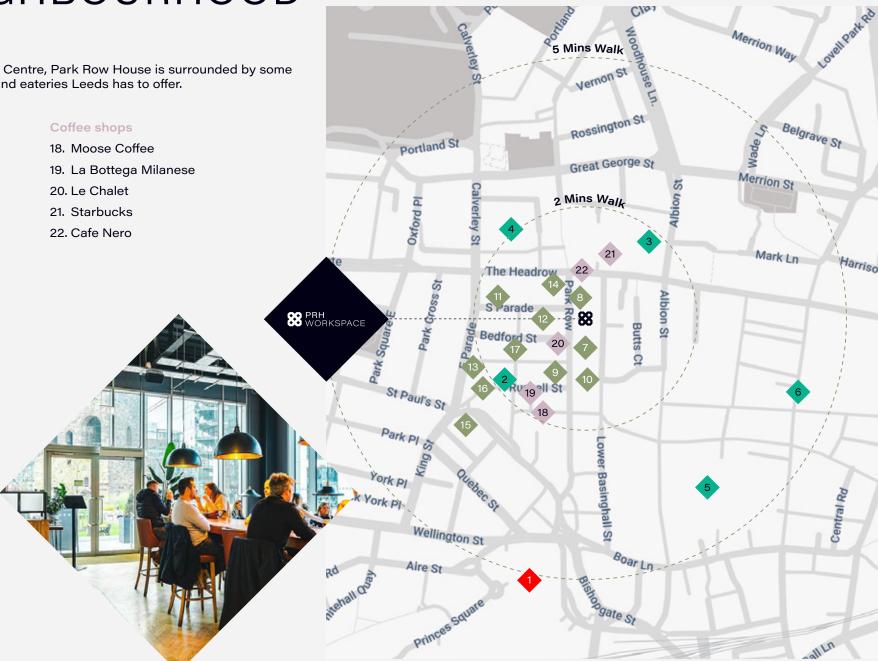

## THE NEIGHBOURHOOD

Located in the heart of the City Centre, Park Row House is surrounded by some of the best coffee shops, bars and eateries Leeds has to offer.

#### 1. Leeds Train Station

2. Dakota Hotel

3. The Light

4. Leeds Art Gallery

- 5. Trinity Leeds
- 6. Victoria Leeds

#### **Restaurants & Bars**

- 7. Thewlis Cocktail Lounge
- 8. Gaucho Leeds
- 9. Indian Tiffin Room
- 10. Riva Blu Italian
- 11. San Carlo
- 12. Sukhothai
- 13. Tattu
- 14. Flight Club
- 15. BOX
- 16. Blackhouse
- 17. The Alchemist