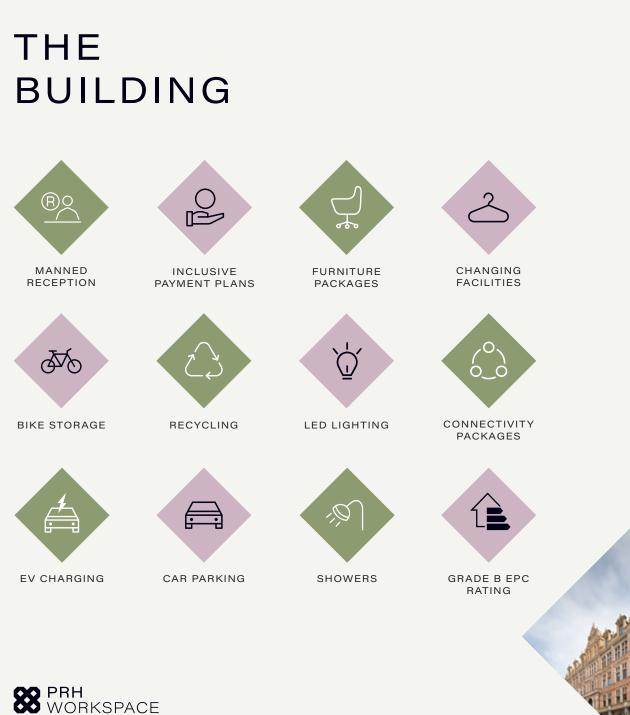

### THE WORKSPACE

- ◆ 1,808 sq ft of workspace
- Modern kitchen
- Furniture packages available
- Inclusive monthly payment plans
- Access to co-working space on the 1st floor