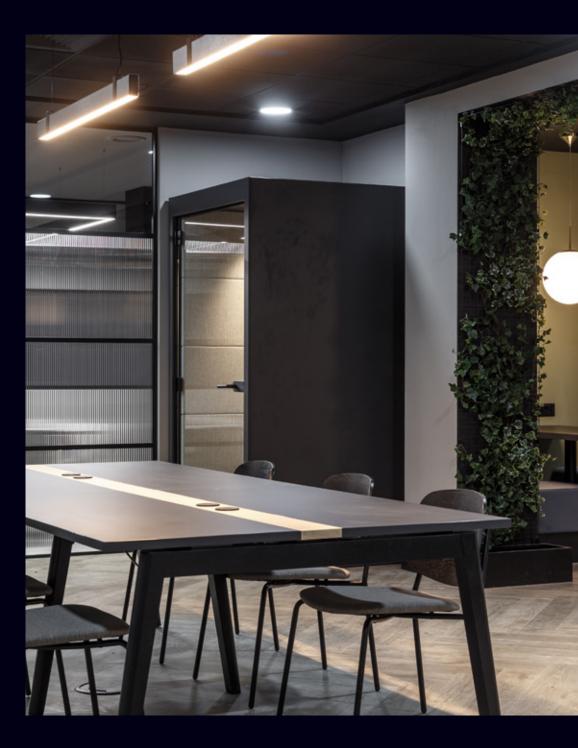

#### THE WORKSPACE

- Workspaces available from 1 person
- Flexible workspace layouts to suit your
- Hot-desking and meeting room available to use
- Fully fitted kitchen area and meeting booths

Workspace to be served by The Network Control Group with plug and play solutions for all. Tenants will benefit from speeds up to 100Mbps and have their own separate and secure lines.

### THE WORKSPACE

- ◆ 1,808 sq ft of workspace
- Modern kitchen
- Furniture packages available
- Inclusive monthly payment plans
- Access to co-working space on the 1st floor