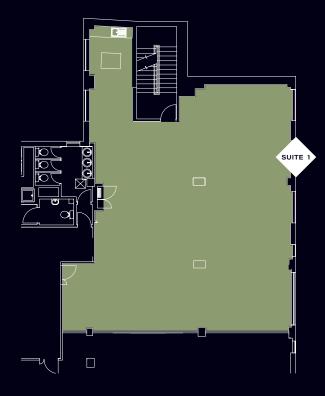

### THE WORKSPACE

- ◆ 1,808 sq ft of workspace
- Modern kitchen
- Furniture packages available
- Inclusive monthly payment plans
- Access to co-working space on the 1st floor