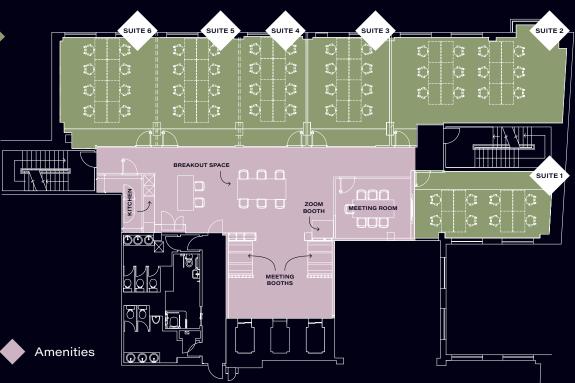

#### THE WORKSPACE

- Workspaces available from 1 person
- Flexible workspace layouts to suit your
- Hot-desking and meeting room available to use
- Fully fitted kitchen area and meeting booths

Workspace to be served by The Network Control Group with plug and play solutions for all. Tenants will benefit from speeds up to 100Mbps and have their own separate and secure lines.