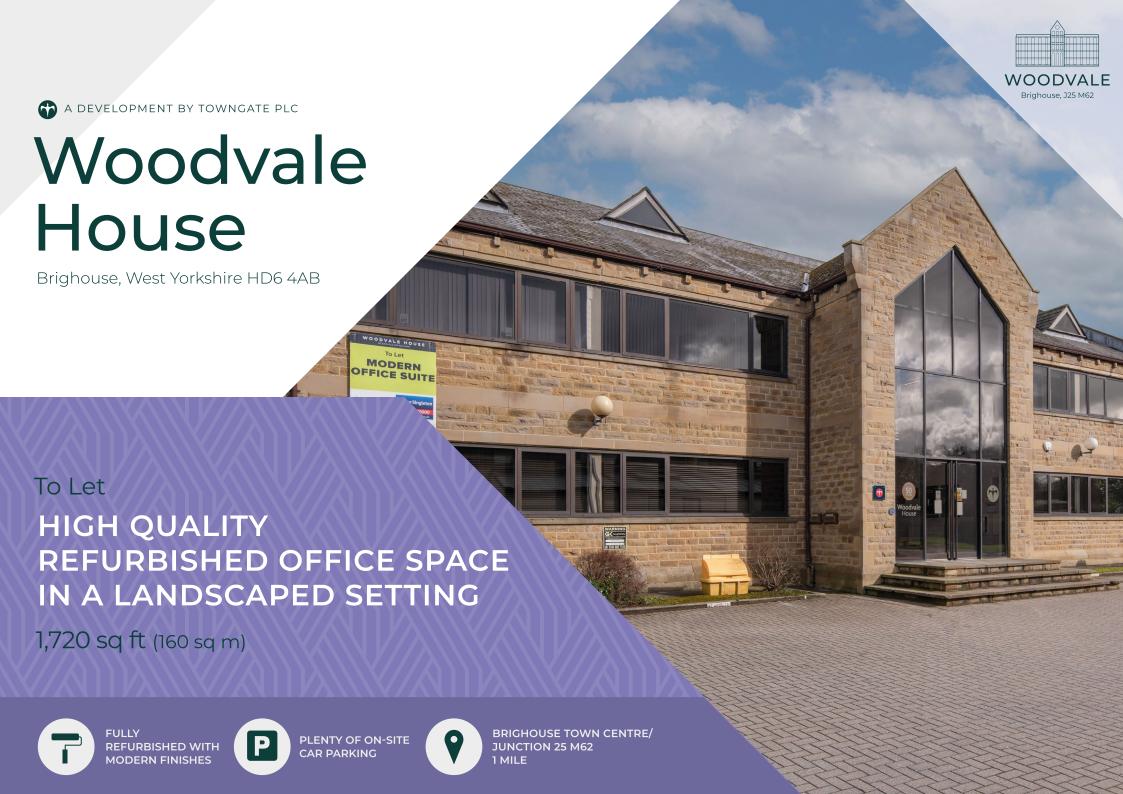

## **OVERVIEW**

Located on the prestigious Woodvale Office Park, Woodvale House is home to a number of occupiers and benefits from high quality office accommodation across the ground, first and second floors. The property has undergone a comprehensive refurbishment to provide modern office suites ranging in size from 700-8,818 sq ft.

## **ACCOMMODATION**

Currently only one office suite remains comprising the following:

**GROUND FLOOR SUITE** 

1,720 SQ FT