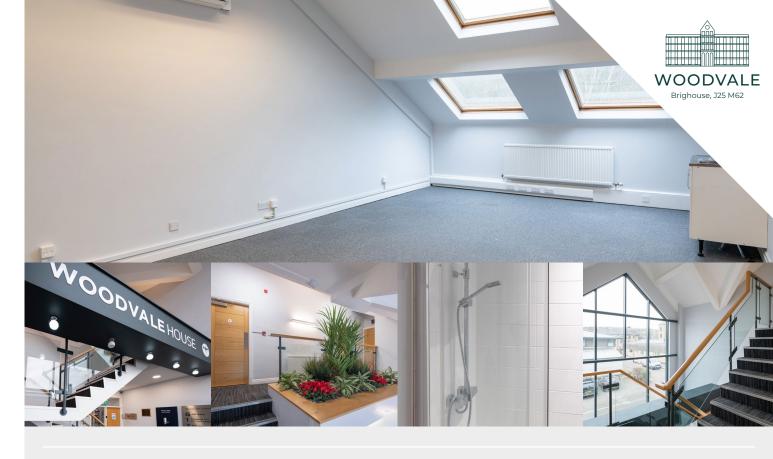

## **OVERVIEW**

Located on the prestigious Woodvale Office Park, Woodvale House is home to a number of occupiers and benefits from high quality office accommodation across the ground, first and second floors. The property has undergone a comprehensive refurbishment to provide modern office suites ranging in size from 700-8,818 sq ft.

### **SPECIFICATION**

The property benefits from the following high quality specification:

AIR CONDITIONING

GAS FIRED CENTRAL HEATING

**DOUBLE GLAZED WINDOWS** 

MALE & FEMALE WCS TO EACH FLOOR

SHOWER FACILITIES (2ND FLOOR)

KITCHENETTE TO SUITE

ON-SITE CAR PARKING

ELECTRIC CAR CHARGING POINT

SECURE BICYCLE SHELTERS