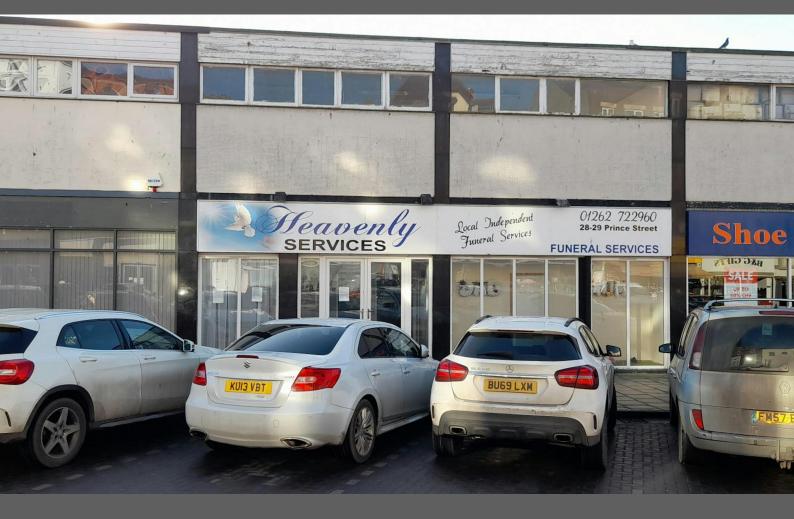

#### Description

The unit comprises a double fronted retail property set within a parade of shops on Prince Street, Bridlington. The property benefits from a high level of footfall produced by the thriving tourist destination that is Bridlington. The rear access loading area should prove beneficial to an occupier.

#### Location

The building is located in the centre of Bridlington, this is a popular retail location which experiences high footfall, particularly in the holiday season. Occupiers located nearby are predominantly independents with a number of nationals such as Costa Coffee, Halifax, Cooplands and Heron Foods