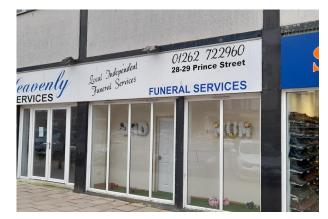

#### Description

The unit comprises a double fronted retail property set within a parade of shops on Prince Street, Bridlington. The property benefits from a high level of footfall produced by the thriving tourist destination that is Bridlington. The rear access loading area should prove beneficial to an occupier.