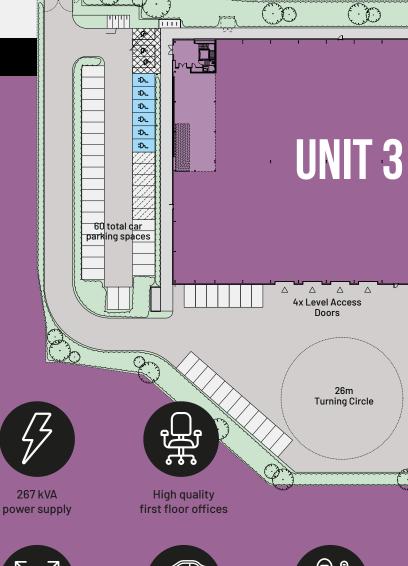

# **SPECIFICATION**

Haunch height of 10m

4x level access and 3x dock level doors

Secure private service yard

Floor loading 50kN

40m yard depth

60 car parking spaces (incl 3 disabled spaces)

0

6 EV charging spaces

3x Dock Level

Doors

( 0

40m

8

EPC Rating A-25 **BREEAM Very Good** 