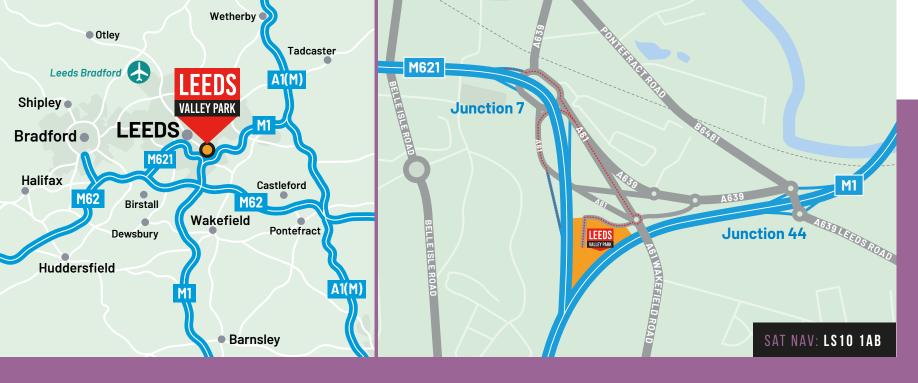

# **OVERVIEW**

Leeds Valley Park comprises six detached new build, high-quality warehouse and manufacturing units, situated in a prominent position fronting the M621 and the M1 motorways, located within 3 minutes drive of Junction 7 of the M621 and Junction 44 of the M1.