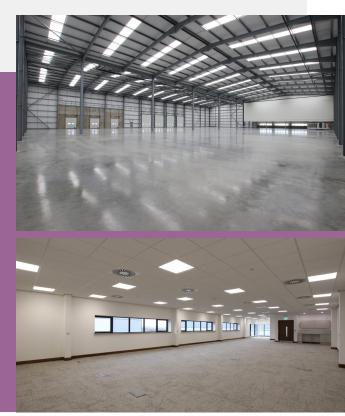

# **SPECIFICATION**

Haunch height of 10m

4x level access and 3x dock level doors

Secure private service yard

Floor loading 50kN

40m yard depth

60 car parking spaces (incl 3 disabled spaces)

0

## **ACCOMMODATION**

| Warehouse          | 40,653 Sq Ft |
|--------------------|--------------|
| First Floor Office | 3,220 Sq Ft  |
| TOTAL              | 43,836 Sq Ft |

LEEDS VALLEY PARK

**WEBSITE** 