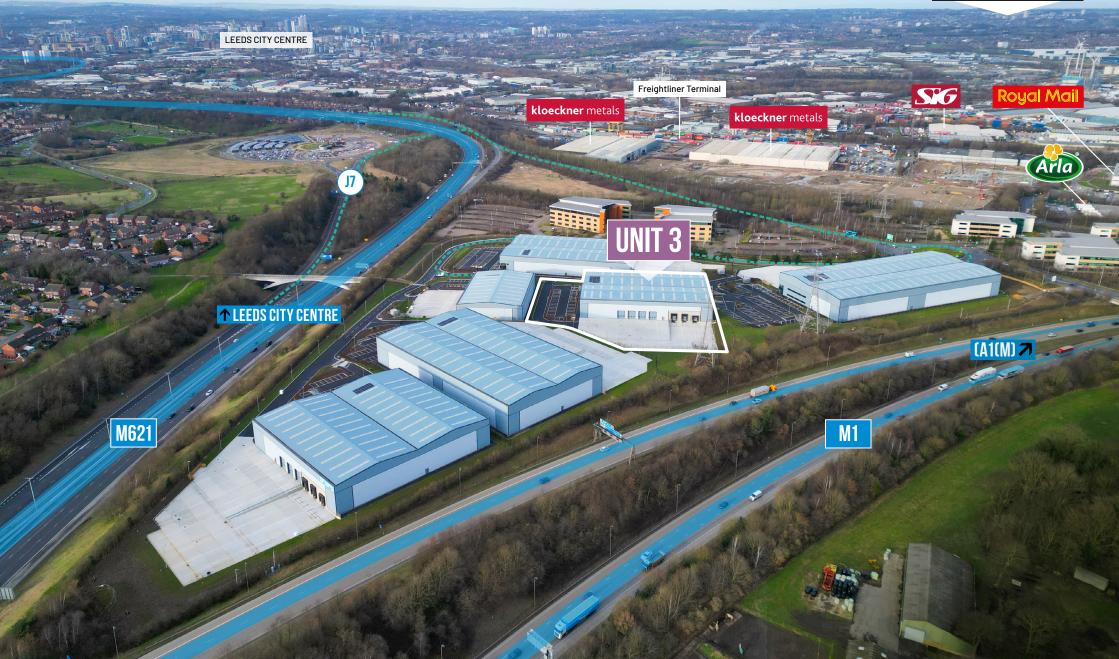

# **OVERVIEW**

Leeds Valley Park comprises six detached new build, high-quality warehouse and manufacturing units, situated in a prominent position fronting the M621 and the M1 motorways, located within 3 minutes drive of Junction 7 of the M621 and Junction 44 of the M1.