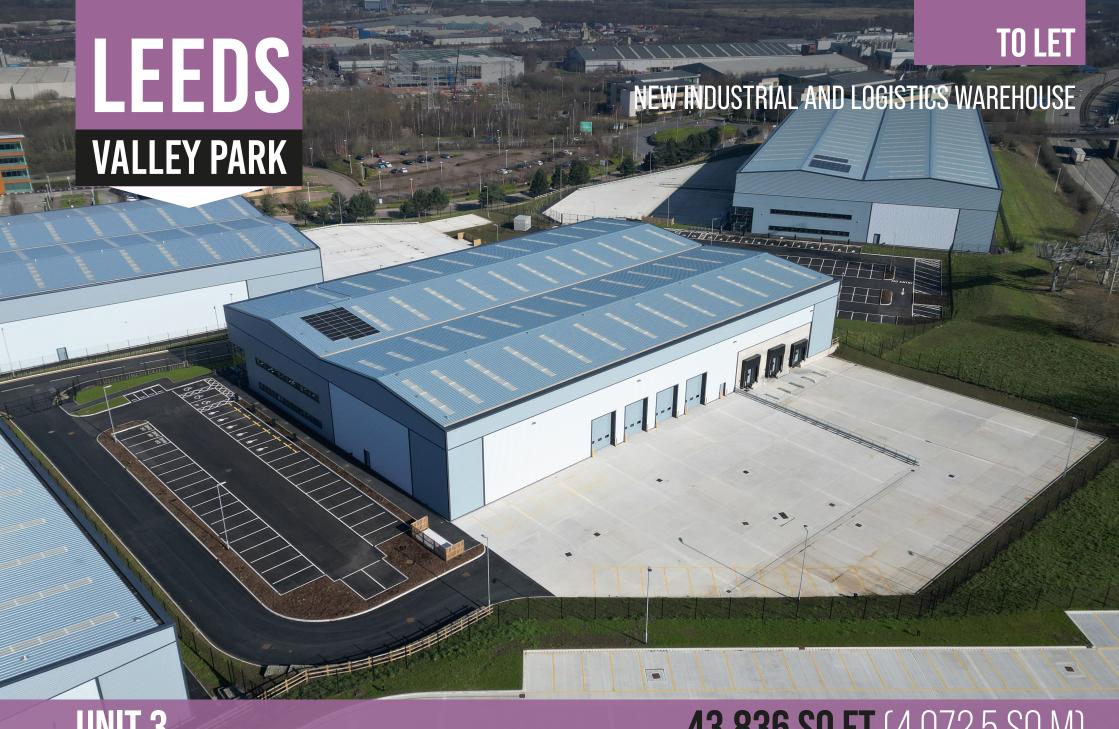

UNIT 3

**43,836 SQ FT** (4,072.5 SQ M)

# **OVERVIEW**

Leeds Valley Park comprises six detached new build, high-quality warehouse and manufacturing units, situated in a prominent position fronting the M621 and the M1 motorways, located within 3 minutes drive of Junction 7 of the M621 and Junction 44 of the M1.

## **ACCOMMODATION**

| Warehouse          | 40,653 Sq Ft |
|--------------------|--------------|
| First Floor Office | 3,220 Sq Ft  |
| TOTAL              | 43,836 Sq Ft |

LEEDS VALLEY PARK

**WEBSITE** 