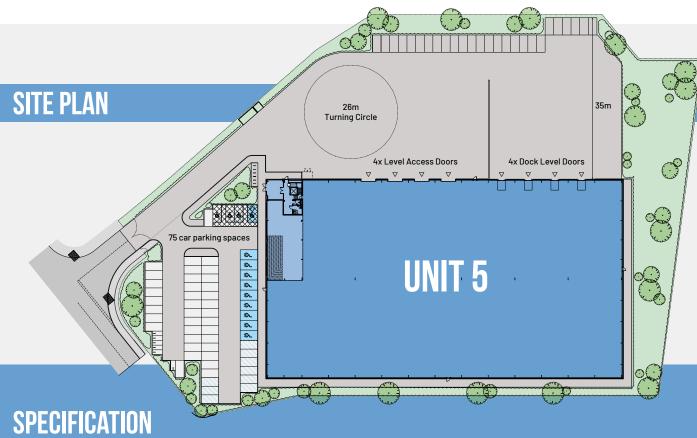

## **ACCOMMODATION**

| Warehouse          | 57,358 Sq Ft |
|--------------------|--------------|
| First Floor Office | 3,601 Sq Ft  |
| TOTAL              | 60,950 Sq Ft |

Haunch height of 12m

Floor loading 50kN

4x level access and 4x dock level doors

35m yard depth

Secure private service yard

75 car parking spaces (incl 4 disabled spaces)

370 kVA power supply

9 EV charging spaces

High quality first floor offices\*