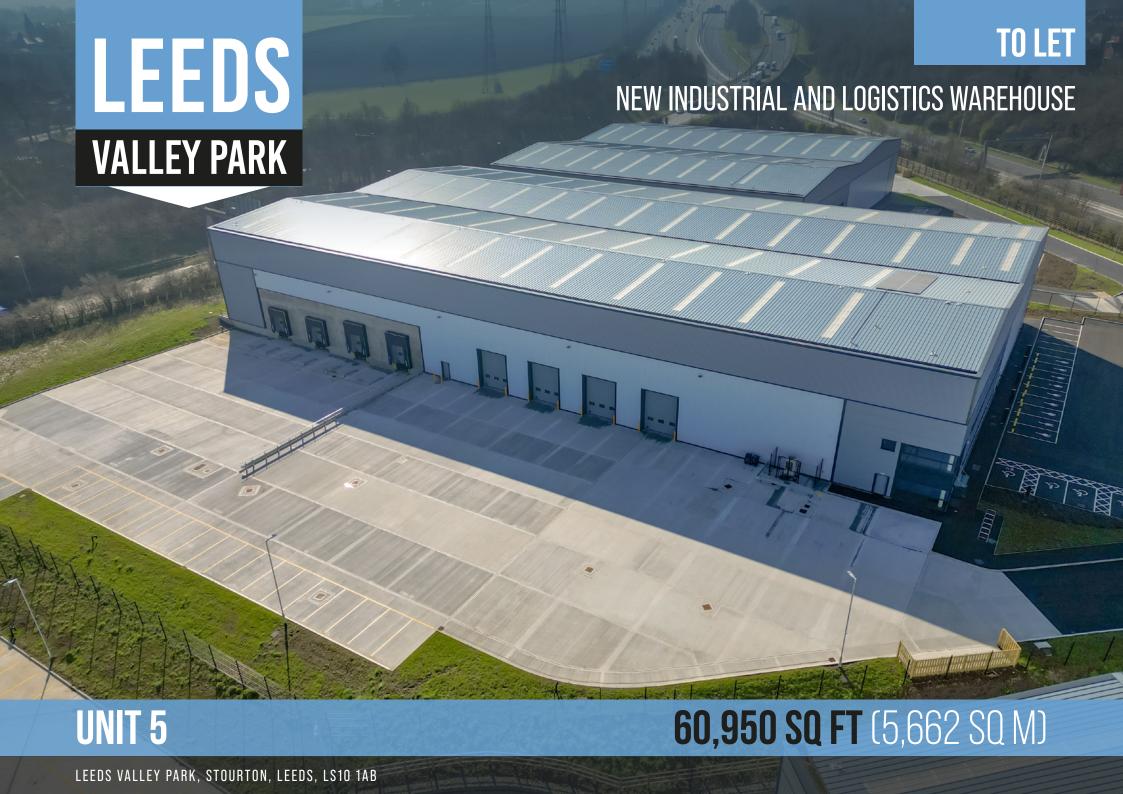

# **OVERVIEW**

Leeds Valley Park comprises six detached new build, high-quality warehouse and manufacturing units, situated in a prominent position fronting the M621 and the M1 motorways, located within 3 minutes drive of Junction 7 of the M621 and Junction 44 of the M1.

## **ACCOMMODATION**

| Warehouse          | 57,358 Sq Ft |
|--------------------|--------------|
| First Floor Office | 3,601 Sq Ft  |
| TOTAL              | 60,950 Sq Ft |

Haunch height of 12m

Floor loading 50kN

4x level access and 4x dock level doors

35m yard depth

Secure private service yard

75 car parking spaces (incl 4 disabled spaces)

370 kVA power supply

9 EV charging spaces

High quality first floor offices\*