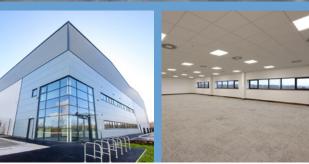

# **OVERVIEW**

Leeds Valley Park comprises six detached new build, high-quality warehouse and manufacturing units, situated in a prominent position fronting the M621 and the M1 motorways, located within 3 minutes drive of Junction 7 of the M621 and Junction 44 of the M1.

## **ACCOMMODATION**

| Warehouse          | 57,358 Sq Ft |
|--------------------|--------------|
| First Floor Office | 3,601 Sq Ft  |
| TOTAL              | 60,950 Sq Ft |

Haunch height of 12m

Floor loading 50kN

4x level access and 4x dock level doors

35m yard depth

Secure private service yard

75 car parking spaces (incl 4 disabled spaces)

370 kVA power supply

9 EV charging spaces

High quality first floor offices\*