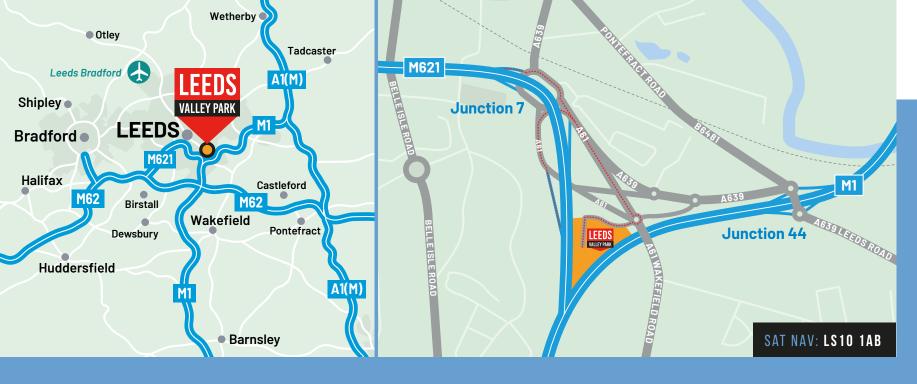

# **OVERVIEW**

Leeds Valley Park comprises six detached new build, high-quality warehouse and manufacturing units, situated in a prominent position fronting the M621 and the M1 motorways, located within 3 minutes drive of Junction 7 of the M621 and Junction 44 of the M1.