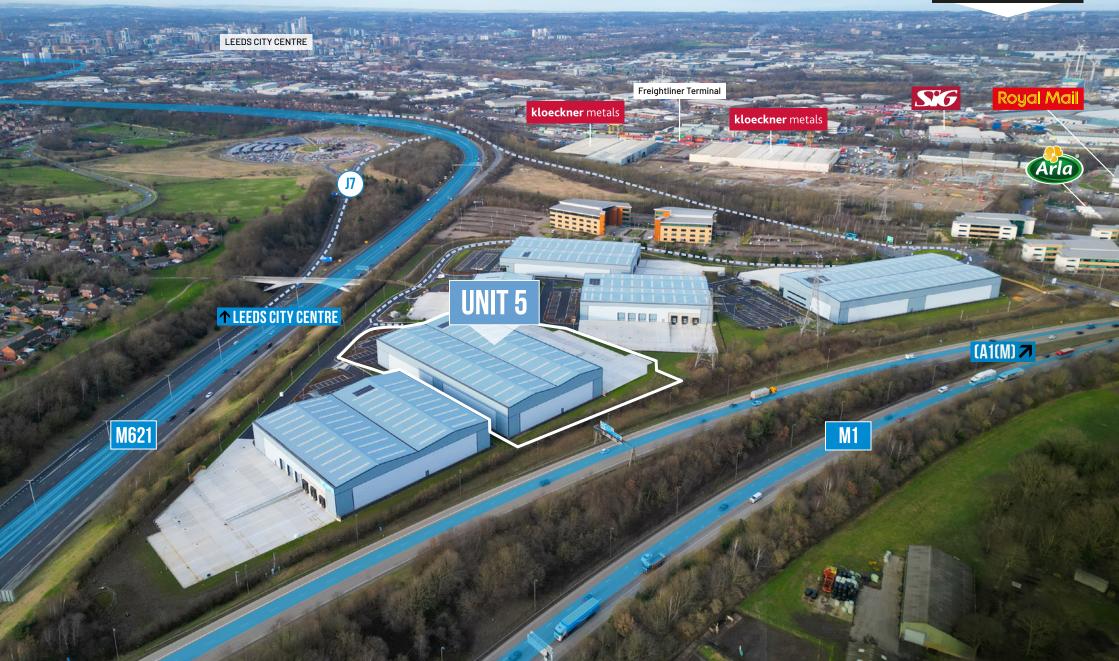

# **OVERVIEW**

Leeds Valley Park comprises six detached new build, high-quality warehouse and manufacturing units, situated in a prominent position fronting the M621 and the M1 motorways, located within 3 minutes drive of Junction 7 of the M621 and Junction 44 of the M1.