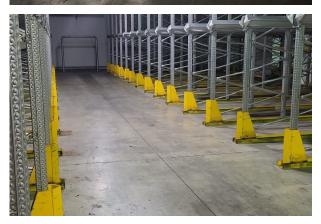

# **Specification**

The property benefits from the following specification:

- \* Cold storage with capabilities of -25 degrees Celsius
- \* 0.65 acre re-surfaced yard
- \* 5.1m Eaves height
- \* High bay lighting
- \* High bay racking
- \* 3 Phase supply
- \* Level access loading doors