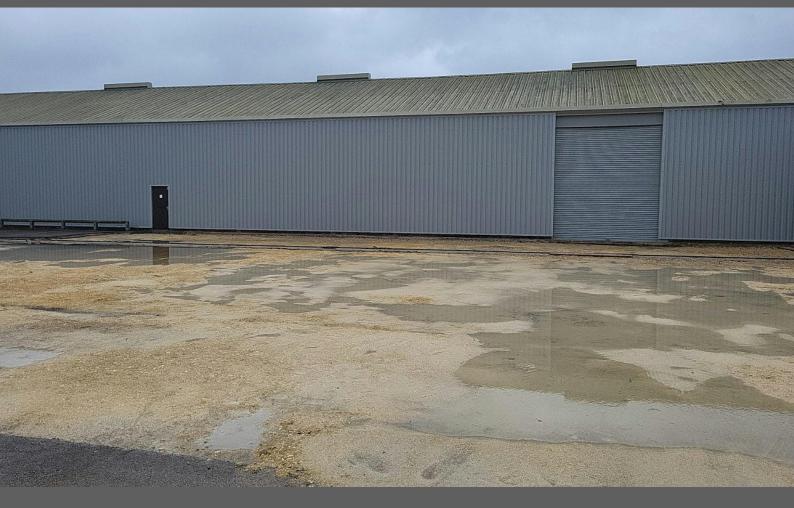

### Description

Little Catterton Lane Industrial Estate comprises a mix of storage/distribution and cold store units. Unit E offers a large, functional cold storage facility that has been split to form multiple bays able to be temperature controlled individually at the desired level.

The unit is offered with a large secured yard with access to the building via a large electric roller shutter door.