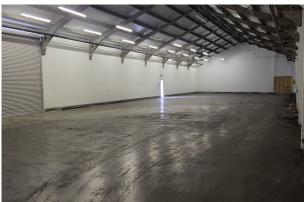

### Description

Little Catterton Lane Industrial Estate comprises a mix of storage/distribution and cold store units. Unit E offers a large, functional cold storage facility that has been split to form multiple bays able to be temperature controlled individually at the desired level.

# **Specification**

The property benefits from the following specification:

- \* Cold storage with capabilities of -25 degrees Celsius
- \* 0.65 acre re-surfaced yard
- \* 5.1m Eaves height
- \* High bay lighting
- \* High bay racking
- \* 3 Phase supply
- \* Level access loading doors