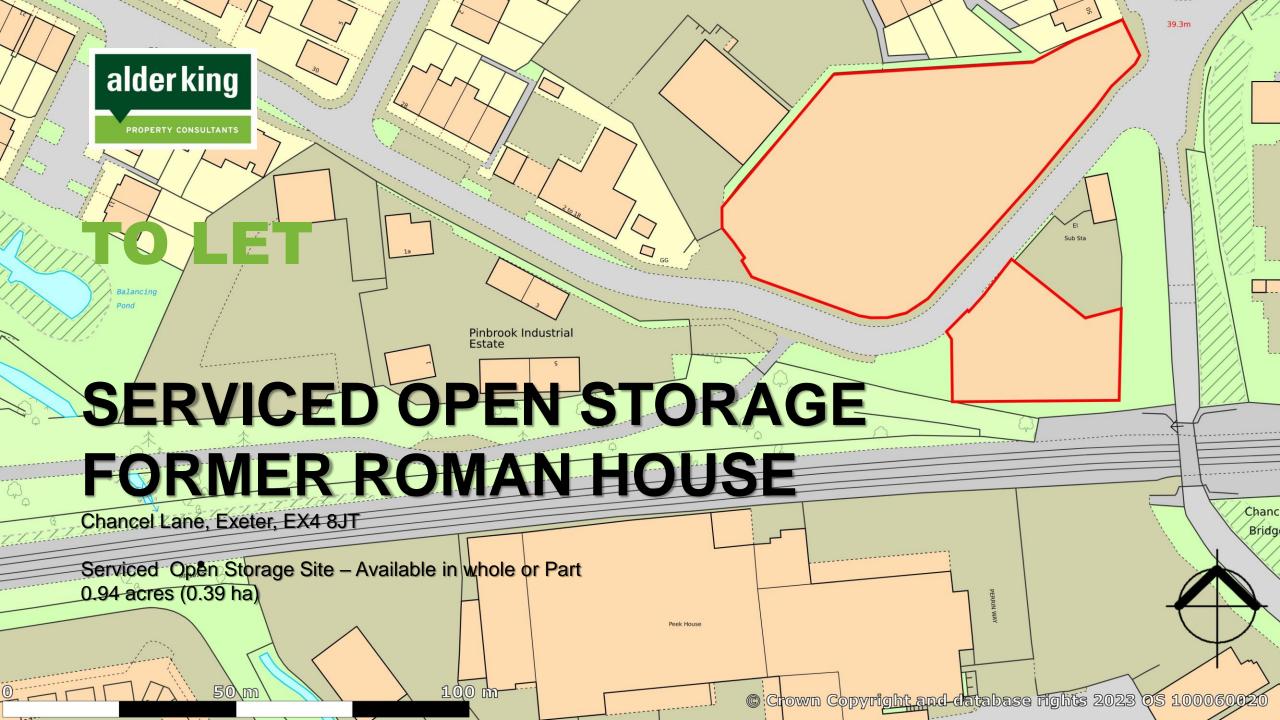

#### Location

The site is located off Chancel Lane, Pinhoe. It benefits from excellent road links to M5 & A30 and is located close to amenities. Pinhoe railway station is within walking distance.

## **Description**

The site was previously an office building known as Roman House. The building is being demolished to provide a serviced and secure open storage site with compacted hardcore base and tarmac to the former car parks.

Available in whole or split as shown below.

| Area              | Acres | Hectares |
|-------------------|-------|----------|
| Main Site         | 0.74  | 0.30     |
| Overflow Car Park | 0.20  | 0.08     |
| TOTAL             | 0.94  | 0.38     |