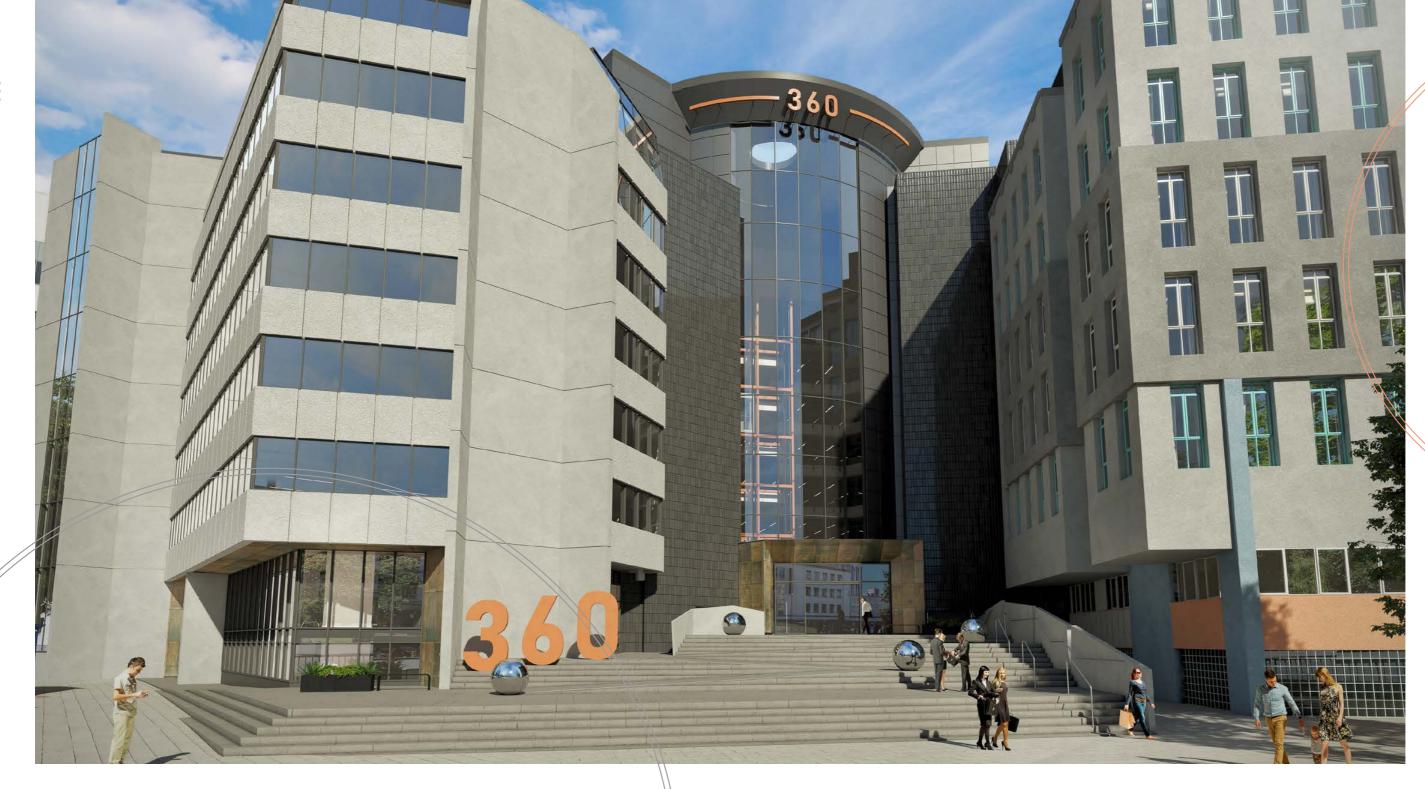

## The grand circle.

360 Bristol is an 8 storey office building with stunning full height atrium, prominently positioned in the heart of Bristol. Retail and leisure amenities are on the doorstep with Cabot Circus and Broadmead less than a 5 minute walk. 360 is also on the fringe of Stokes Croft with its trendy coffee shops, bars and restaurants and nightlife.