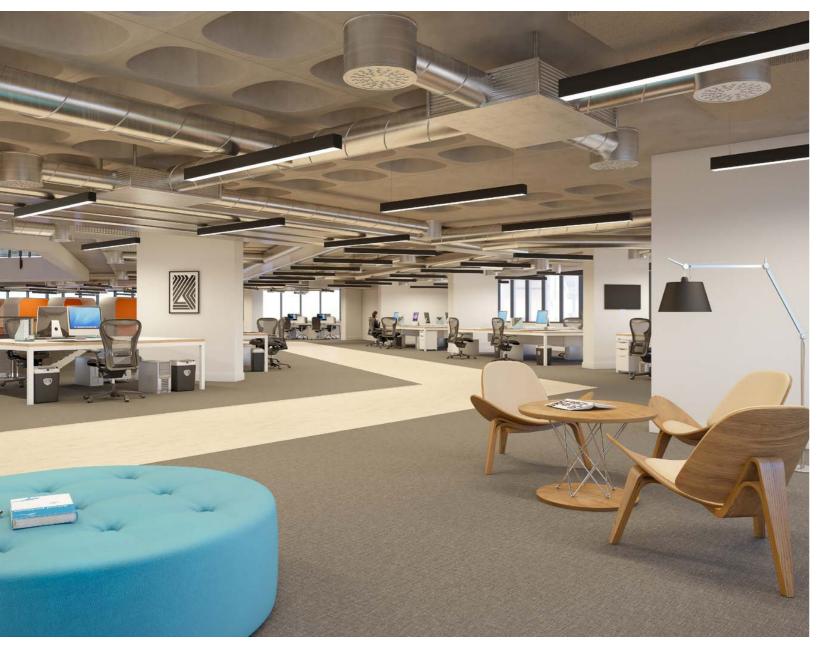

## The grand circle.

360 Bristol is an 8 storey office building with stunning full height atrium, prominently positioned in the heart of Bristol. Retail and leisure amenities are on the doorstep with Cabot Circus and Broadmead less than a 5 minute walk. 360 is also on the fringe of Stokes Croft with its trendy coffee shops, bars and restaurants and nightlife.

## The full circle.

The building will benefit from market leading amenities including a café/business lounge, exceptional internet connectivity, direct cycle in access, fully serviced gym, showers, changing & drying facilities.