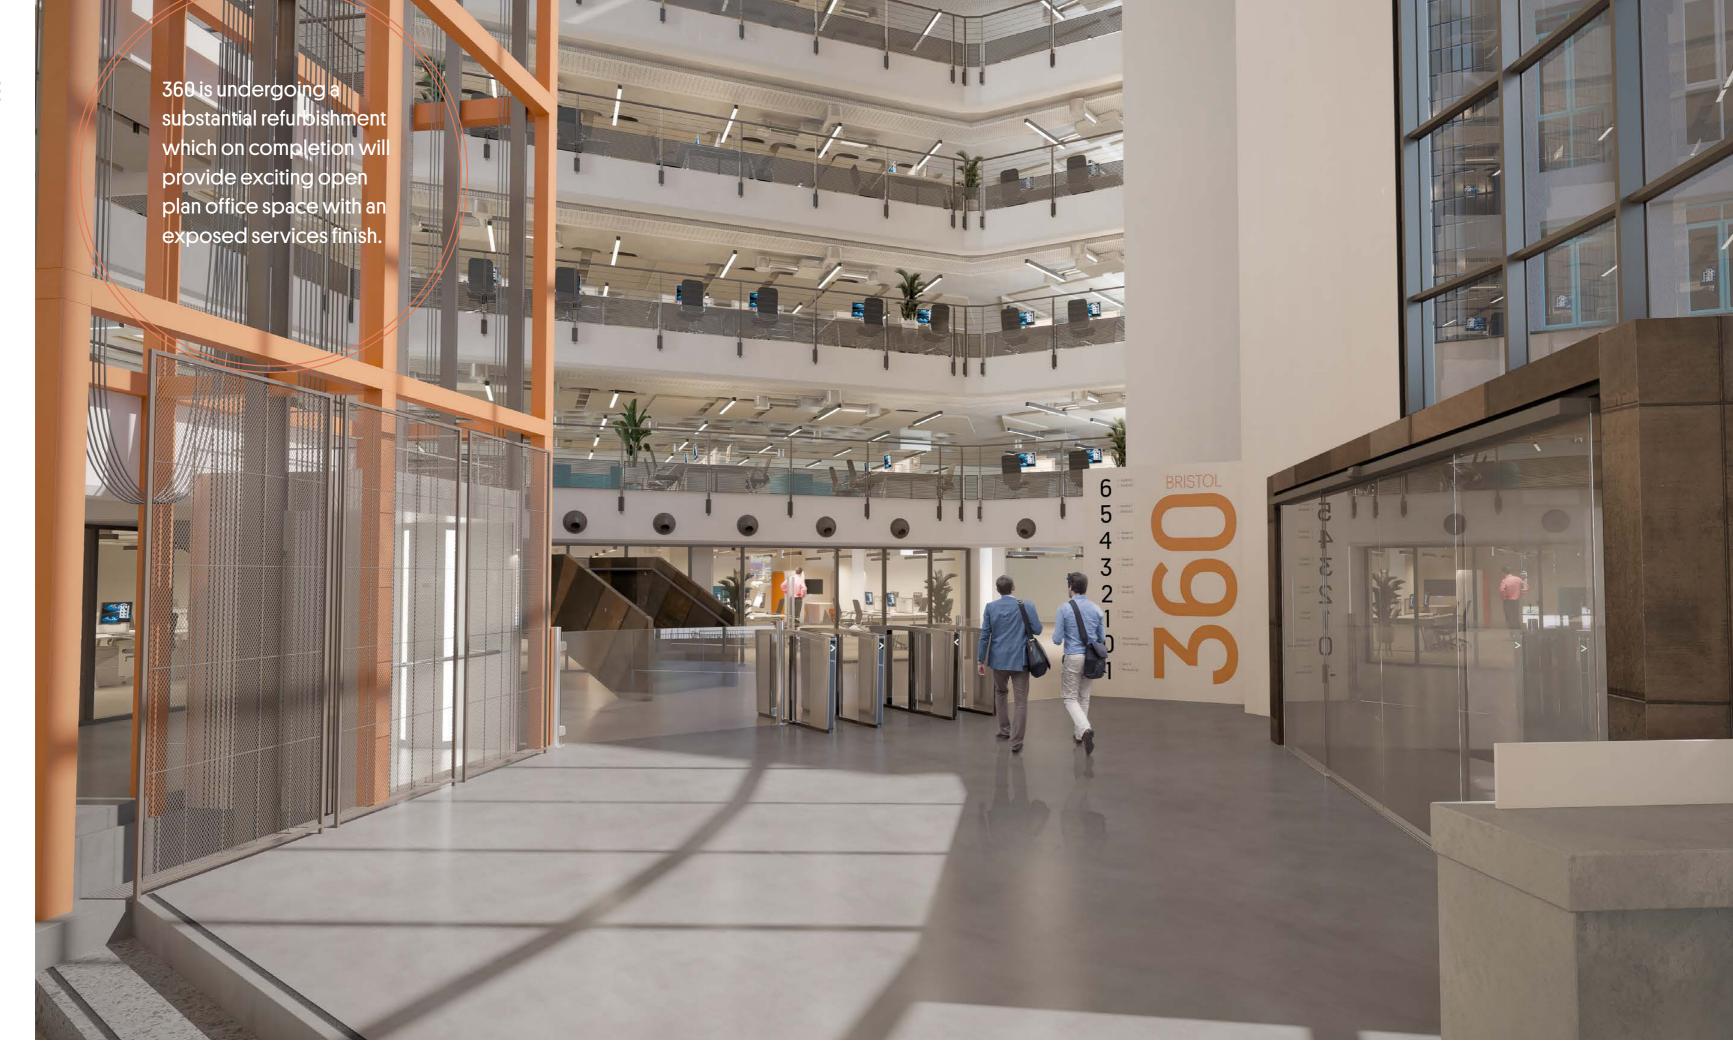

## The inner circle.

360 is 107,000 sq ft in total. Of this 43,859 sq ft is being transformed to offer light bright open plan floor plates. The newly refurbished accommodation is available as a whole or on a floor by floor or wing by wing basis.