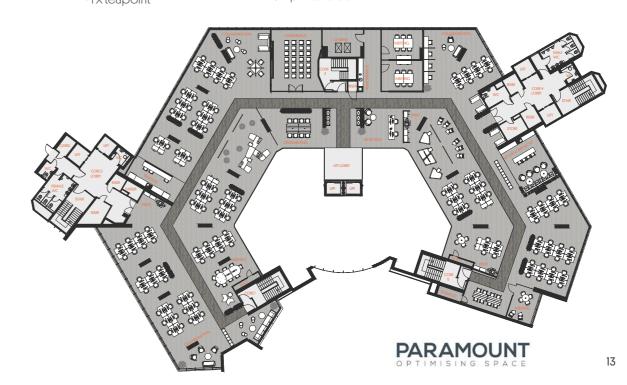

### Sixth floor low density fit out

- -1:10m² office density
- Open plan office 118 desks
- -1x reception / holding Area
- -1 x visitor refreshment area -1 x kitchen breakout space
- -1x teapoint
- -1x4person meeting room
  - -2x6 person meeting room
  - -1x28 person conference / training room
  - -1x comms room
  - -3 x printer areas
- 11 x meeting / collaborative working areas
- -3x meeting pods
- 16 x hotdesks