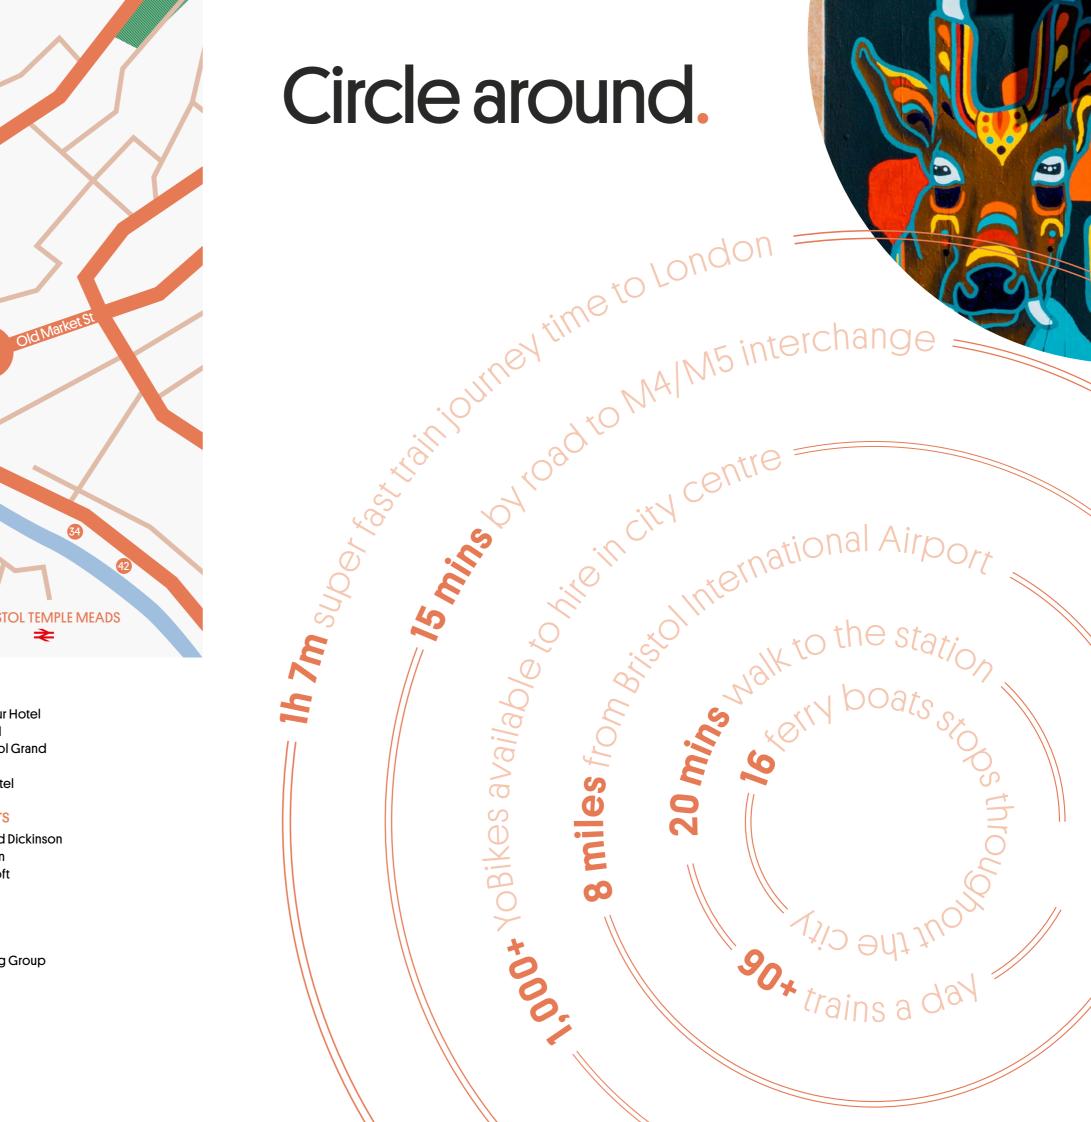

# Move in the right circles.

360 has fantastic access to shopping, eating, drinking and relaxing options all within a short walk. The central bus station is on the opposite side of the road to 360 and Bristol Temple Meads train station is within a 20 minute walk through the vibrant shopping centre of the city.