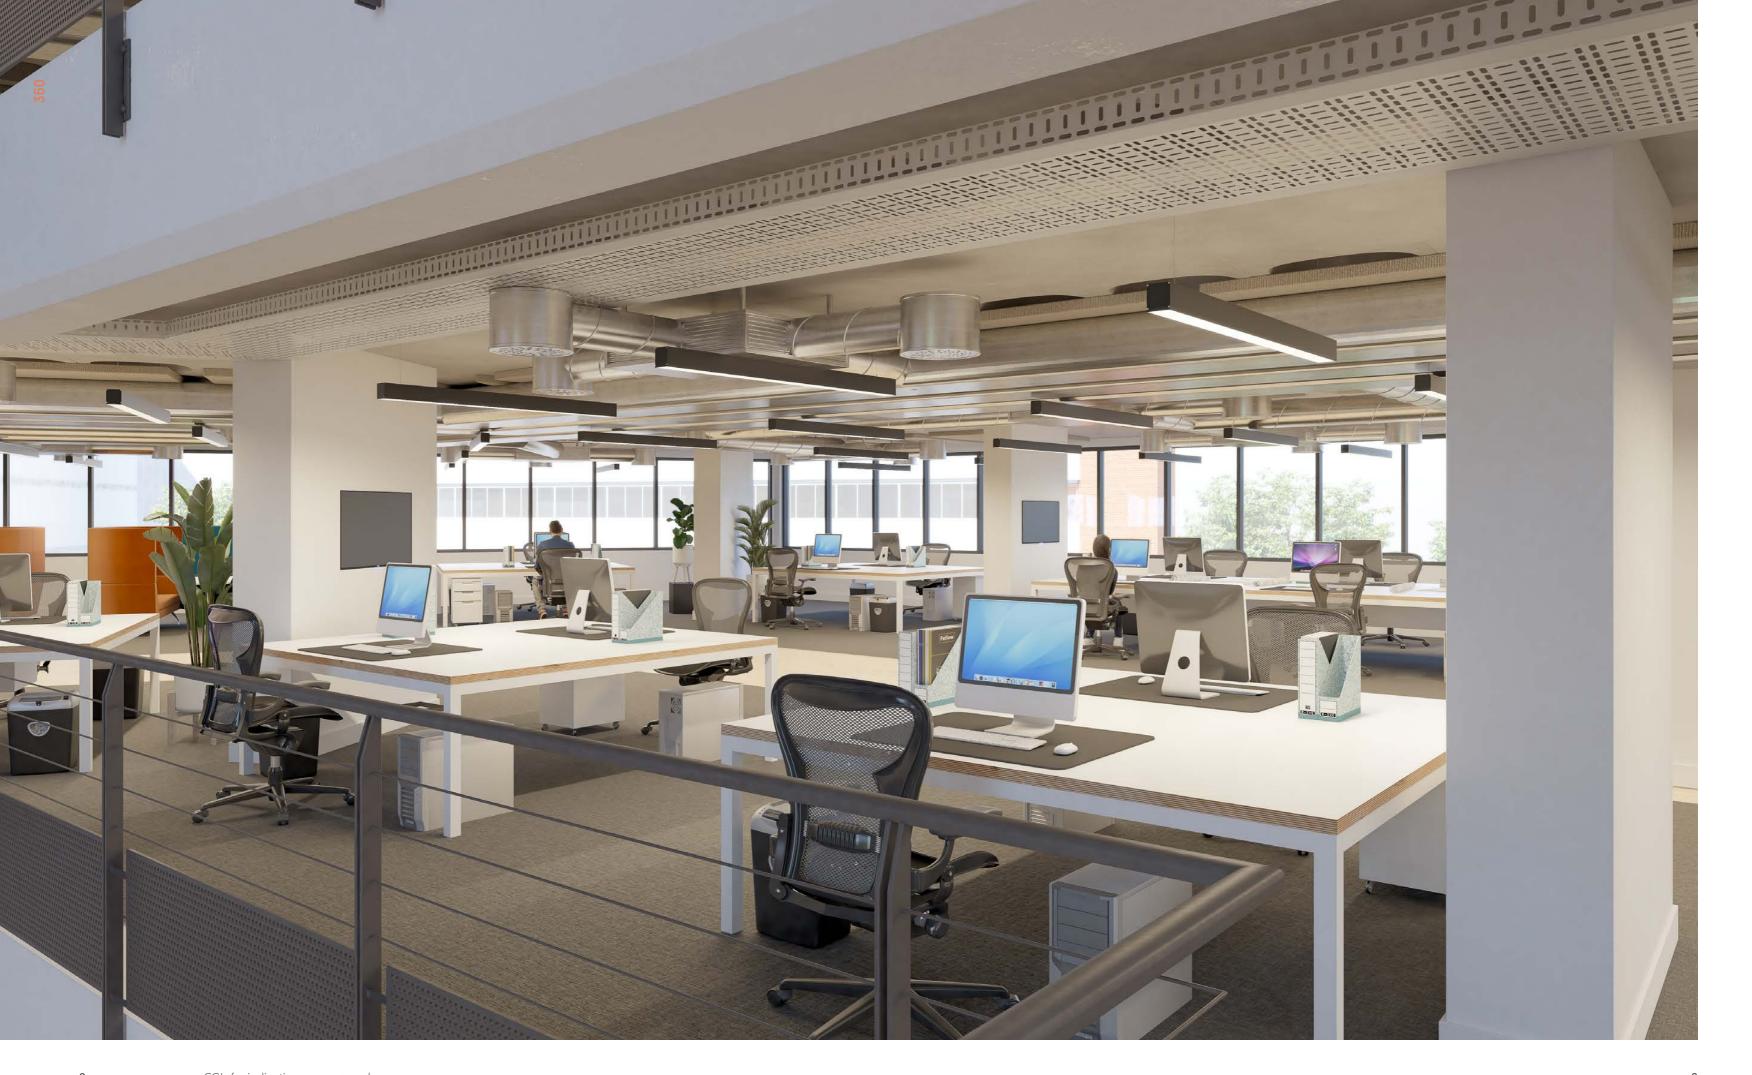

## The grand circle.

360 Bristol is an 8 storey office building with stunning full height atrium, prominently positioned in the heart of Bristol. Retail and leisure amenities are on the doorstep with Cabot Circus and Broadmead less than a 5 minute walk. 360 is also on the fringe of Stokes Croft with its trendy coffee shops, bars and restaurants and nightlife.

## The full circle.

The building will benefit from market leading amenities including a café/business lounge, exceptional internet connectivity, direct cycle in access, fully serviced gym, showers, changing & drying facilities.