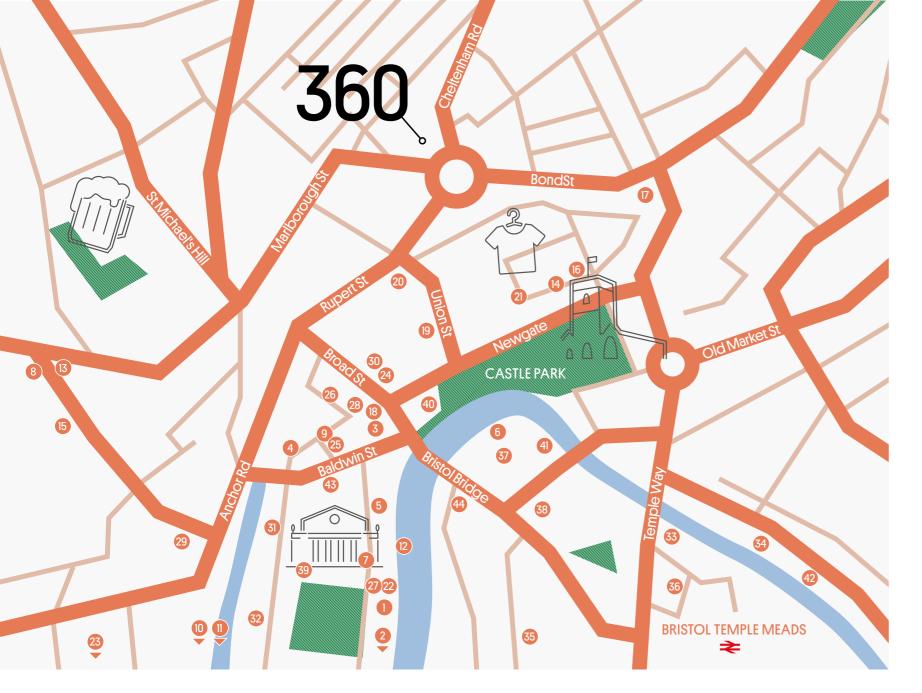

# Move in the right circles.

360 has fantastic access to shopping, eating, drinking and relaxing options all within a short walk. The central bus station is on the opposite side of the road to 360 and Bristol Temple Meads train station is within a 20 minute walk through the vibrant shopping centre of the city.

#### Bars + Restaurants

- 01 Adelina Yard
- 02 Casamia
- 03 Chomp
- 04 Franco Manca
- 05 King Street Brew House
- 06 Left Handed Giant
- 07 Loch Fyne
- 08 Pinkmans Bakery
- 09 Pata Negra
- 10 Root
- 11 Tare
- 12 The Apple

#### Retail

- 3 Ace & Tate
- 14 Apple
- 15 Cooshti
- 16 Harvey Nichols
- 17 Whistles

#### **Fitness**

- 18 Cityzen Bikram & Hot Yoga
- 19 Fitness4Less
- 20 PureGym
- 21 The Gym
- 22 Workout Harbourside

#### Coffee

- 23 Friska
- 24 Full Court Press
- 25 Playground Coffee House
- 26 Small Street Espresso
- 27 Spicer+Cole

#### Hotels

- 28 Bristol Harbour Hotel
- 29 Marriott Royal
- 30 Mercure Bristol Grand
- 31 Radisson Blu
  - 32 The Bristol Hotel

#### Local occupiers

- 33 Womble Bond Dickinson
- 34 Burges Salmon
- 35 DAC Beachcroft
- 36 Deloitte37 EDF
- 38 EY
- 39 KPMG
- 40 Lloyds Banking Group
- 41 NFU Mutual
- 42 PWC
- 43 RBS 44 TLT LLP