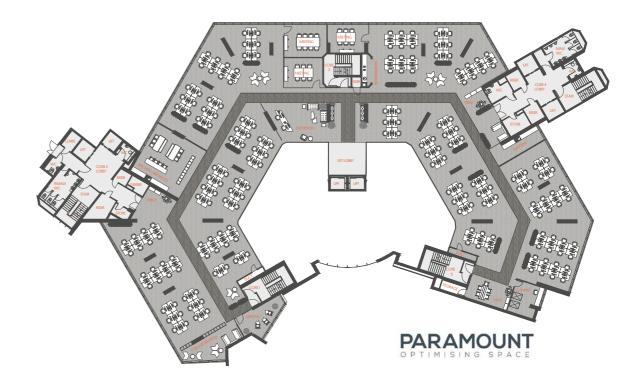

### Sixth floor low density fit out

- -1:10m² office density
- Open plan office 118 desks
- -1x reception / holding Area
- -1 x visitor refreshment area -1 x kitchen breakout space
- -1x teapoint
- -1x4person meeting room
  - -2x6 person meeting room
  - -1x28 person conference / training room
  - -1x comms room
  - -3 x printer areas
- 11 x meeting / collaborative working areas
- -3x meeting pods
- 16 x hotdesks