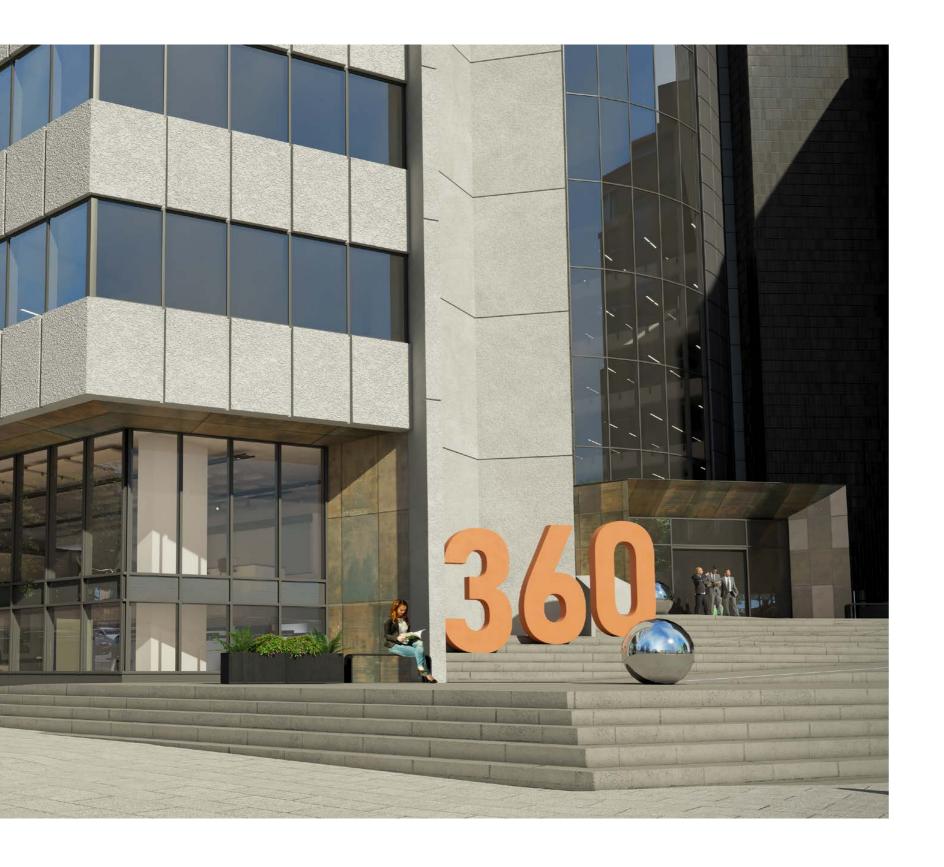

## The grand circle.

360 Bristol is an 8 storey office building with stunning full height atrium, prominently positioned in the heart of Bristol. Retail and leisure amenities are on the doorstep with Cabot Circus and Broadmead less than a 5 minute walk. 360 is also on the fringe of Stokes Croft with its trendy coffee shops, bars and restaurants and nightlife.