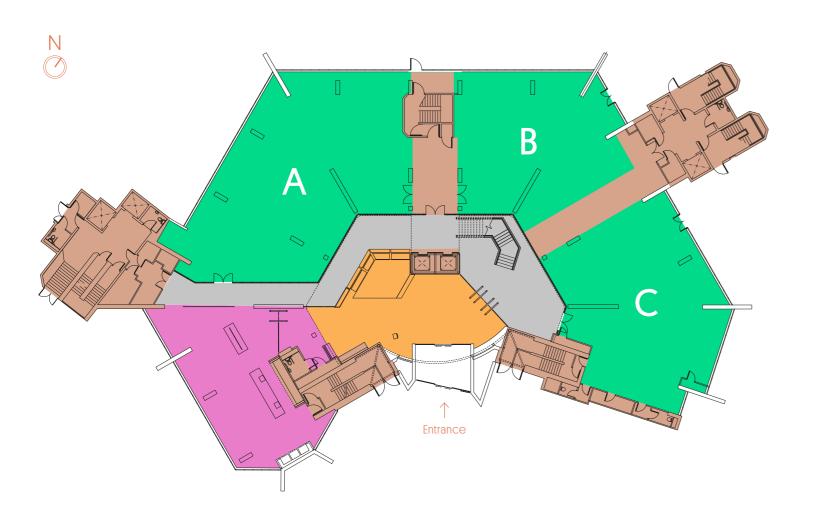

Ground: 8,675 sq ft [806 sq m]

| Α | 3,707 sq ft | 344.4 sq m |
|---|-------------|------------|
| В | 2,377 sq ft | 220.8 sq m |
| С | 2,591 sq ft | 240.7 sq m |

**Ground Floor suites** 

| Bike store, gym, m/f showers |
|------------------------------|
| Core                         |
| Atrium                       |
| Circulation                  |
|                              |