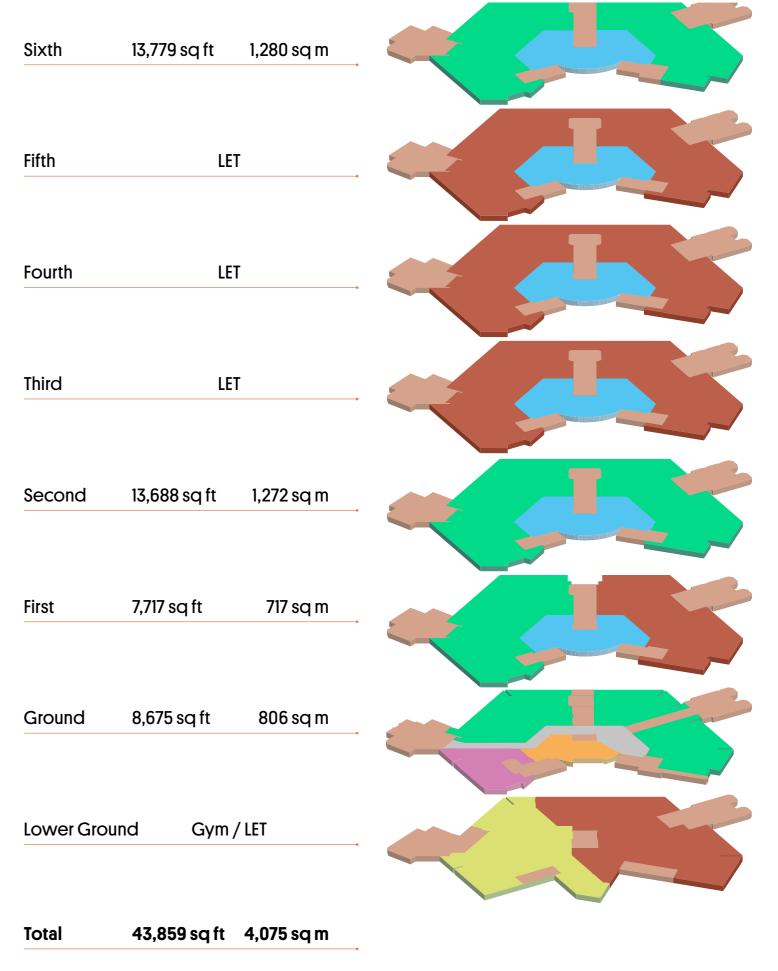

## The inner circle.

360 is 107,000 sq ft in total. Of this 43,859 sq ft is being transformed to offer light bright open plan floor plates. The newly refurbished accommodation is available as a whole or on a floor by floor or wing by wing basis.

Ground: 8,675 sq ft [806 sq m]

| Α | 3,707 sq ft | 344.4 sq m |
|---|-------------|------------|
| В | 2,377 sq ft | 220.8 sq m |
| С | 2,591 sq ft | 240.7 sq m |

**Ground Floor suites** 

| Bike store, gym, m/f showers |
|------------------------------|
| Core                         |
| Atrium                       |
| Circulation                  |
|                              |