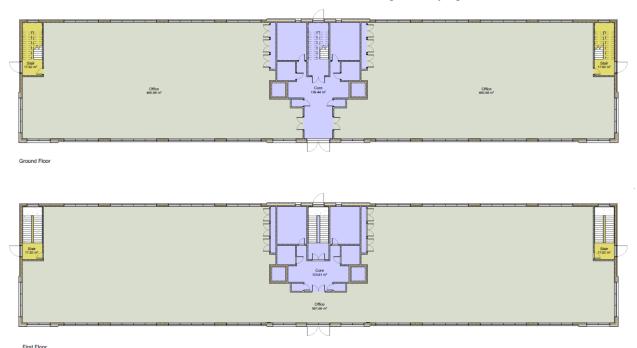

### OUTLINE PLANNING FOR B1 AND D1 USE GRANTED

Cumberland Way Exeter EX1 3RW

Available in whole or part.

481 m - 1,943 m<sup>2</sup> (5,176 - 20,919 sq ft)

97 parking spaces in total.

#### Description

Outline Planning has been granted for B1 and D1 uses . REF 19/1095/OUT. The building is therefore suitable for a variety of uses including office, clinics, health centres, crèches and nurseries.