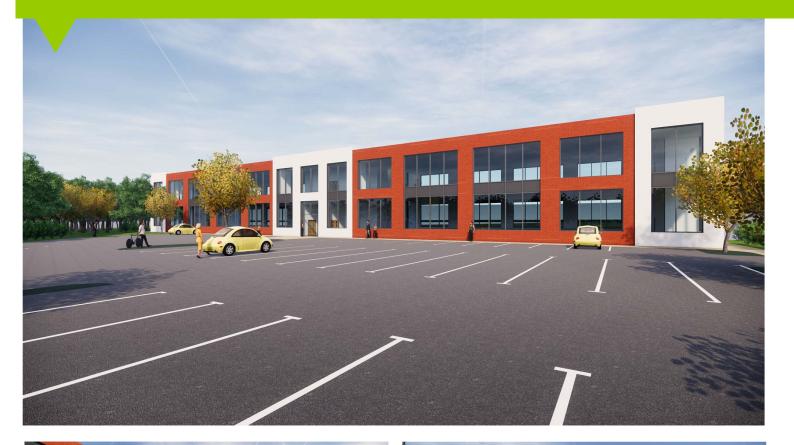

## New Build, Office, Clinic and Nursery Space, Cumberland Way, Exeter, EX1 3RW

#### Description

Outline Planning has been granted for B1 and D1 uses . REF 19/1095/OUT. The building is therefore suitable for a variety of uses including office, clinics, health centres, crèches and nurseries.