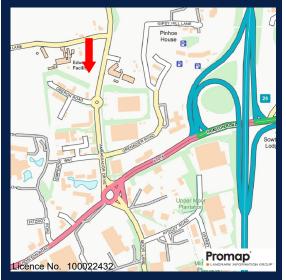

#### Location

Siting within Exeter Business Park, the building will benefit from excellent links to Junction 29 of the M5 and A30.

Pinhoe Station is located less than 1 mile away. Bus links are available from Cumberland Way and Honiton Road, where the park & ride is situated.