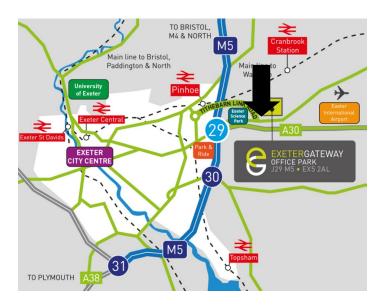

#### Location

Part of the new Tithebarn Green mixed use development, the site is located in a highly accessible position close to Junction 29 of the M5. It is prominently located fronting the Tithebarn Link Road and sits alongside Exeter Science Park.