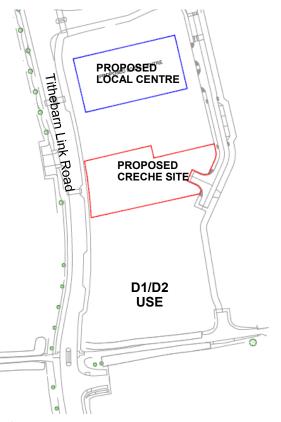

Neighbouring development Consented for Local Centre, Leisure and Pub.

#### Description

A serviced plot measuring approximately 0.5 acre (0.2ha) suitable for Crèche development.

Tithebarn Green is a new mixed use development which will comprise approx. 1,700 homes plus commercial development. The subject site sits alongside land earmarked for the development of a Local Centre, Leisure uses under Use Classes D1 and D2 and a Pub. There will also be a 300+ space Park and Change facility serving the City.

#### **Planning**

The site has outline planning permission for a Crèche under D1 of the Use Classes Order.