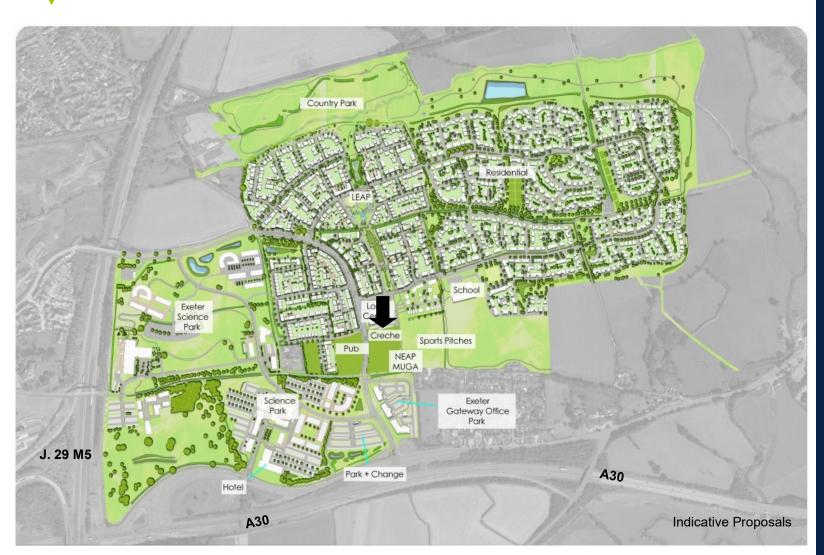

### Circa 0.5 Acres (0.2 Hectares)

Tithebarn Green Exeter EX5 2FN

Leasehold Enquiries Considered

Outline Planning Consent Granted.

Close to Junction 29 M5 and Exeter Science Park.

Consent for c. 1,700 Homes in the immediate vicinity.

Neighbouring development Consented for Local Centre, Leisure and Pub.

#### Location

Part of the new Tithebarn Green mixed use development, the site is located in a highly accessible position close to Junction 29 of the M5. It is prominently located fronting the Tithebarn Link Road and sits alongside Exeter Science Park.

#### Description

A serviced plot measuring approximately 0.5 acre (0.2ha) suitable for Crèche development.

Tithebarn Green is a new mixed use development which will comprise approx. 1,700 homes plus commercial development. The subject site sits alongside land earmarked for the development of a Local Centre, Leisure uses under Use Classes D1 and D2 and a Pub. There will also be a 300+ space Park and Change facility serving the City.

#### **Planning**

The site has outline planning permission for a Crèche under D1 of the Use Classes Order.