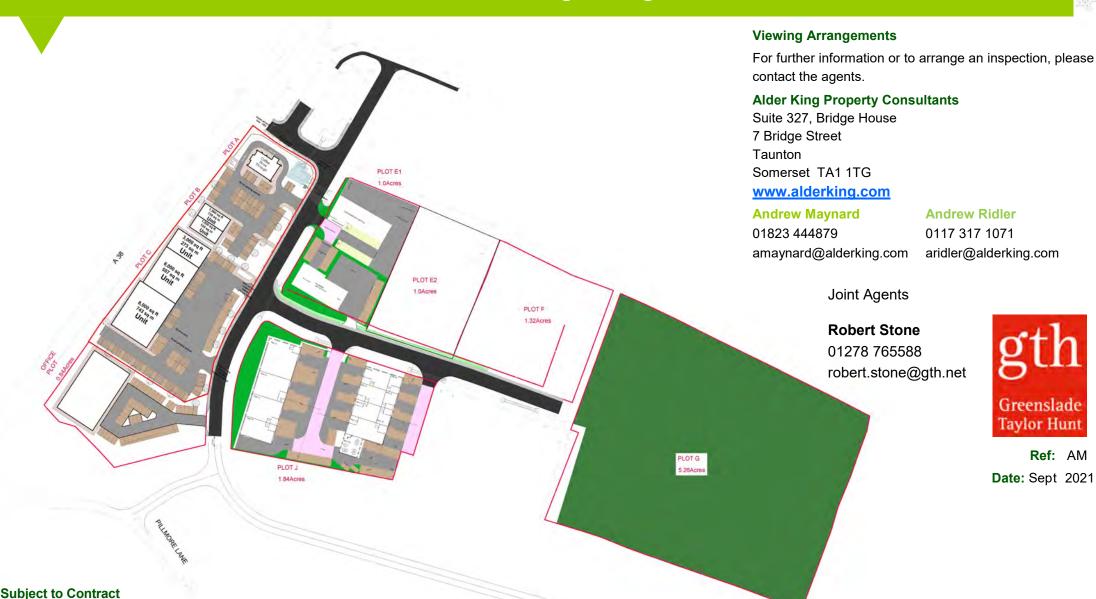

# Oak Tree Business Park J22, Highbridge

PROPERTY CONSULTANTS

New Business Park with design & build or land opportunities

Oak Tree Business Park Bristol Road Highbridge Somerset

Roadside plots From 0.5 to 1.16 acres

Employment land plots From 0.80 to 5 acres

Light Industrial Units From 742 to 4,009 ft<sup>2</sup> (69-372 m<sup>2</sup>)