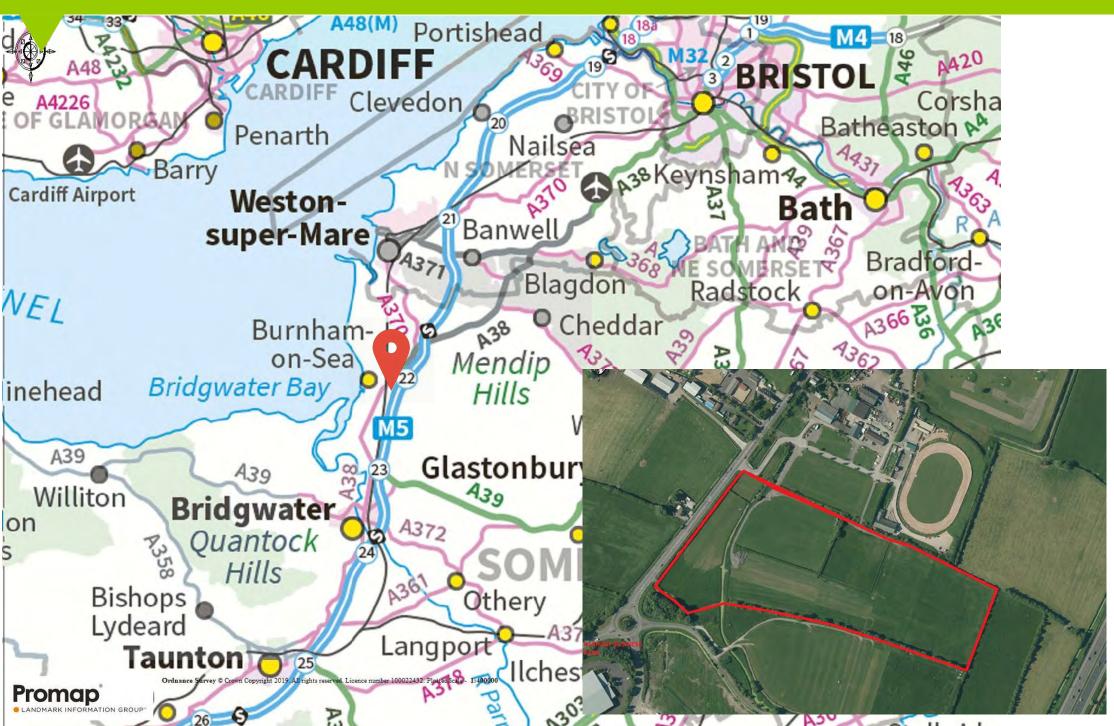

yment land plots From 0.80 to 5 acres

Light Industrial Units From 742 to 4,009 ft<sup>2</sup> (69-372 m<sup>2</sup>)

#### Close to

- J22, M5
- Aldi & Travelodge
- Isleport Business Park

### Oak Tree Business Park, Bristol Road, Highbridge, Somerset



### **Important Notice**

These particulars do not constitute any offer of contract and although they are believed to be correct, their accuracy cannot be guaranteed and they are expressly excluded from any contract.

Alder King LLP is a Limited Liability Partnership registered in England and Wales. No OC306796. Registered Office:

Pembroke House, 15 Pembroke Road, Clifton, Bristol, BS8 3BA. A list of all Members is available at the registered office.



PROPERTY CONSULTANTS

## Oak Tree Business Park, Bristol Road, Highbridge, Somerset