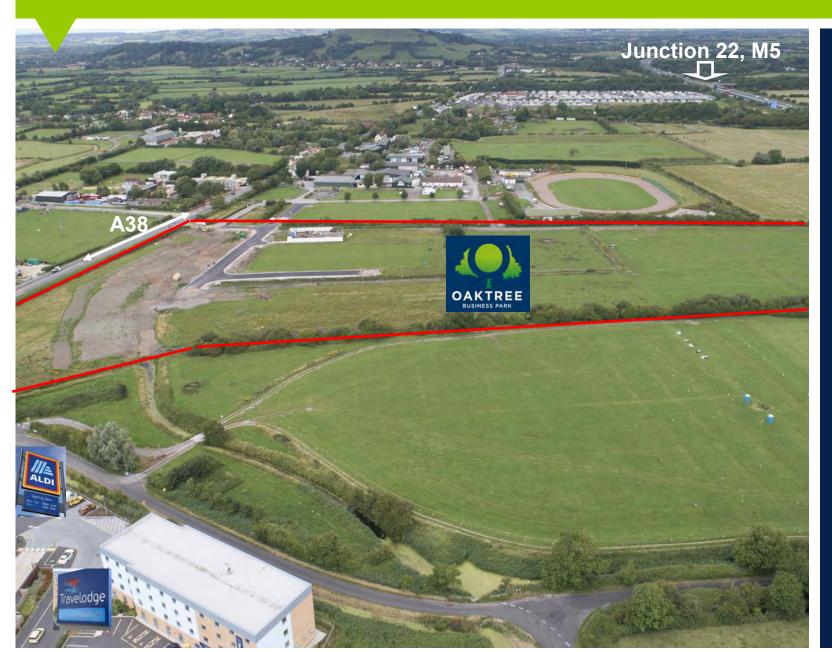

# Oak Tree Business Park J22, Highbridge

PROPERTY CONSULTANTS

New Business Park with design & build or land opportunities

Oak Tree Business Park Bristol Road Highbridge Somerset

Roadside plots From 0.5 to 1.16 acres

#### Close to

- J22, M5
- Aldi & Travelodge
- Isleport Business Park