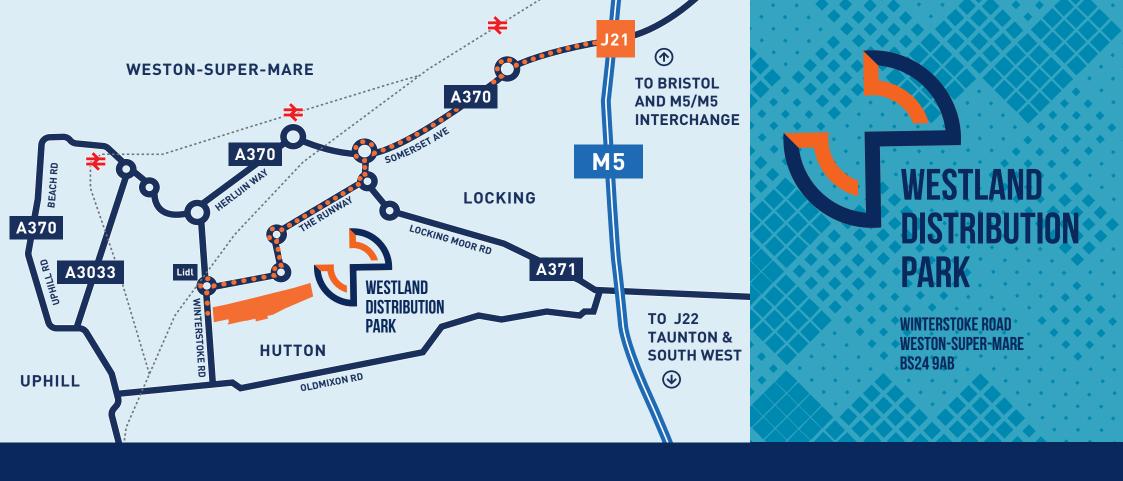

## **LOCATION**

WESTLAND DISTRIBUTION PARK IS SITUATED 2 MILES SOUTH OF WESTON-SUPER-MARE TOWN CENTRE AND C.4 MILES (VIA A370) FROM JUNCTION 21 OF THE M5 MOTORWAY.

WESTON-SUPER-MARE IS APPROXIMATELY 18 MILES TO THE SOUTH OF BRISTOL AND 30 MILES TO THE NORTH OF TAUNTON. WESTON-SUPER-MARE HAS A RESIDENT POPULATION OF C.70,000 WITH A CATCHMENT OF 7.5 MILLION PEOPLE WITHIN A 2 HOUR DRIVE.