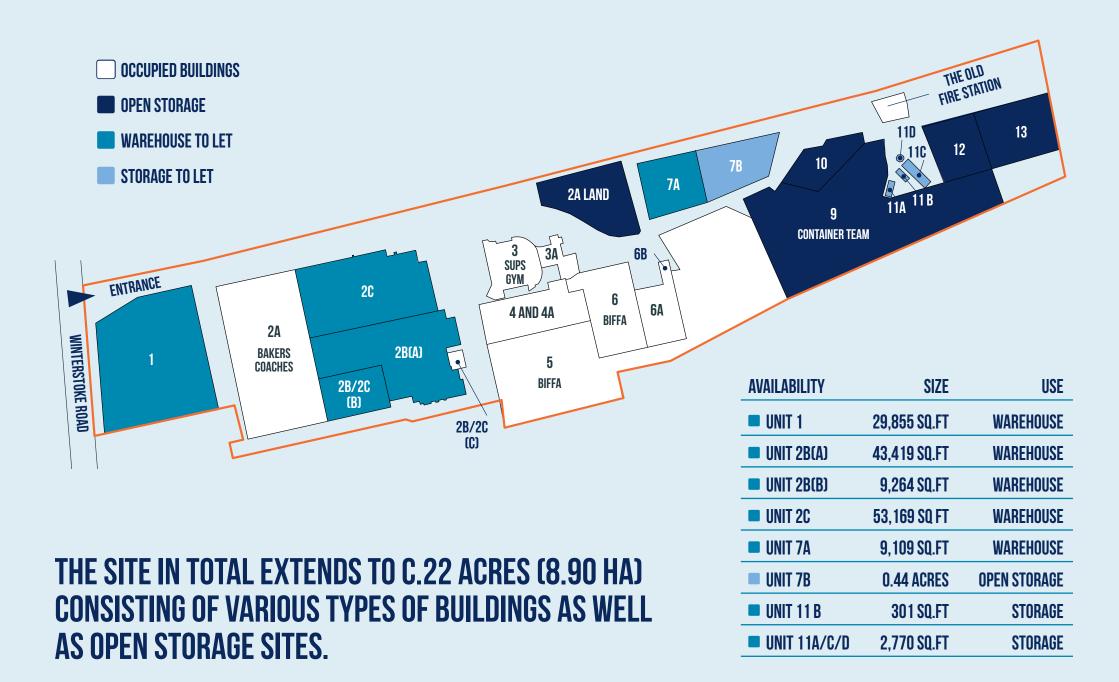

# OFFERING OPEN STORAGE SITES AND BUILDINGS UP TO 165,000 SQ.FT (15,329 SQ.M)

### **TENURE**

Buildings and open storage sites are available by way of new flexible leases for a term of years to be agreed.