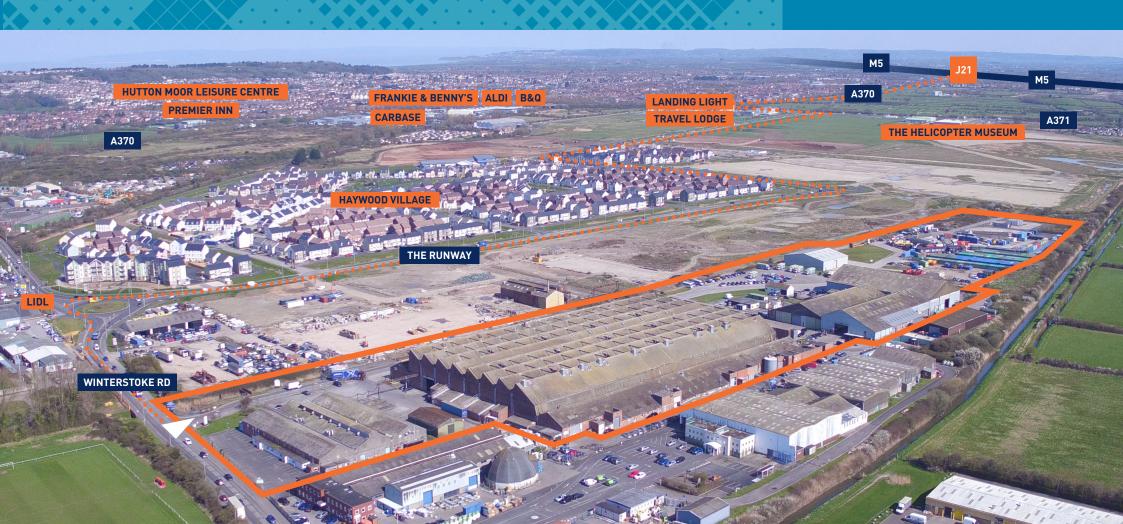

## **LOCATION**

WESTLAND DISTRIBUTION PARK IS SITUATED 2 MILES SOUTH OF WESTON-SUPER-MARE TOWN CENTRE AND C.4 MILES (VIA A370) FROM JUNCTION 21 OF THE M5 MOTORWAY.

WESTON-SUPER-MARE IS APPROXIMATELY 18 MILES TO THE SOUTH OF BRISTOL AND 30 MILES TO THE NORTH OF TAUNTON. WESTON-SUPER-MARE HAS A RESIDENT POPULATION OF C.70,000 WITH A CATCHMENT OF 7.5 MILLION PEOPLE WITHIN A 2 HOUR DRIVE.