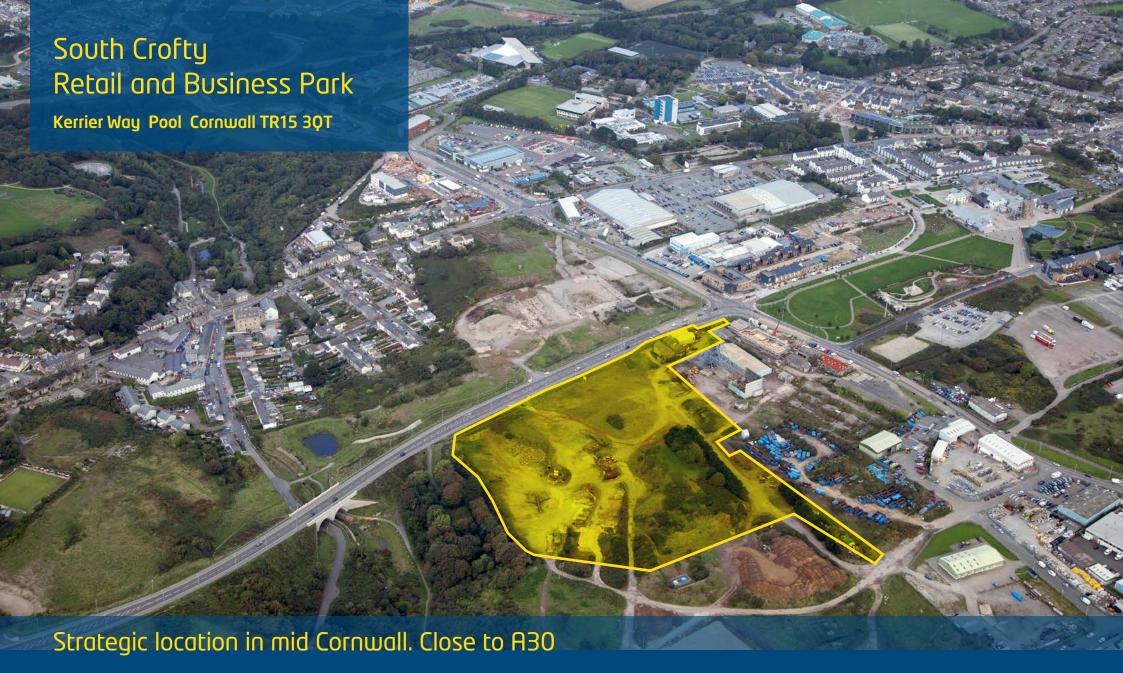

# Location

South Crofty Retail and Business Park Kerrier Way Pool Cornwall TR15 3QT

# Description

The site comprises approximately 10 acres of brownfield development land with potential for in excess of 100,000 sq ft. It is considered suitable for a variety of uses including retail, roadside, leisure and employment subject to planning.

Prominent 10 acre (4.05 hectare) development site

Opportunities for retail, roadside, leisure and employment uses

Close to new housing development

Potential for in excess of 100,000 sq ft (9,290 sq m)

A development by