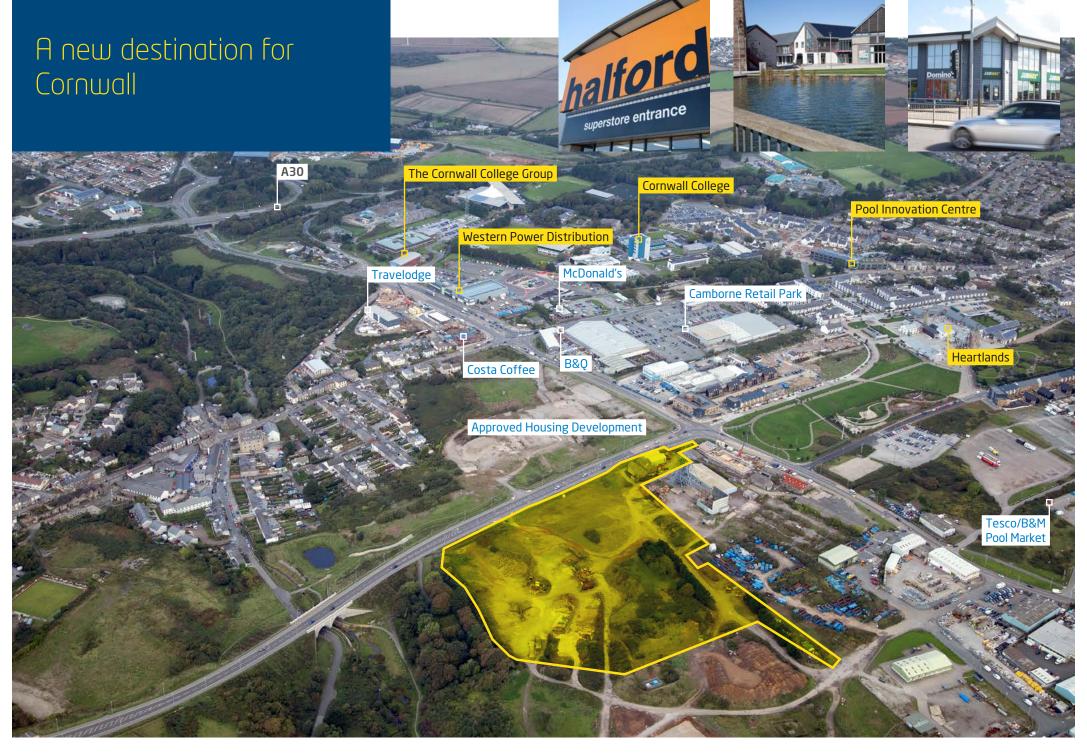

# A new destination for Cornwall

Tesco Express, Pool Market and a new Travel Lodge

and sites approved for residential development.

development. Other land uses include Cornwall College, The Heartlands Development (world heritage visitor attraction)

# Description

The site comprises approximately 10 acres of brownfield development land with potential for in excess of 100,000 sq ft. It is considered suitable for a variety of uses including retail, roadside, leisure and employment subject to planning.