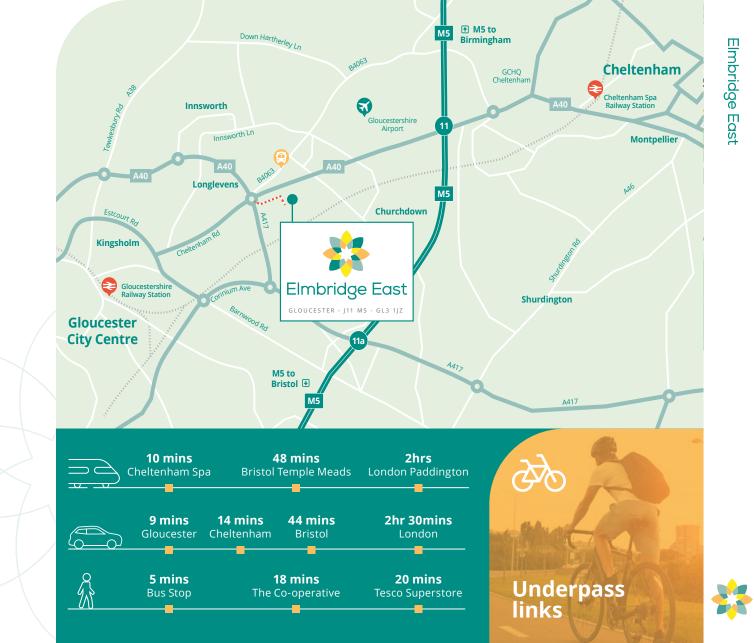

## Prime business park location

Elmbridge East is well located adjacent to and with access from the A40 between Gloucester and Cheltenham. Situated just of the A417 / A40 roundabout the business park is only a 5 minute drive from Junction 11 of the M5, providing direct access south to Bristol or north to Birmingham.

Situated 9 minutes from Gloucester City Centre and the nearby amenities of Longlevens, Elmbridge East has ample amenities on its doorstep, whilst Cheltenham Town Centre is just 14 minutes to the east.