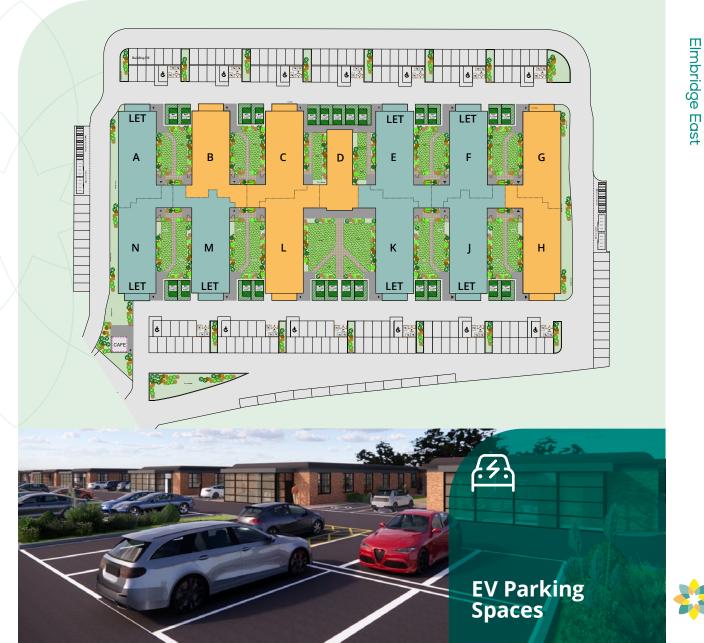

The development comprises 13 flexible contemporary styled, self contained, open plan offices.

Elmbridge East is designed to allow each unit to be occupied separately or combined in individual sizes of units allowing space from 1,743 sq ft to 3,562 sq ft up to a total of 40,470 sq ft Net Internal Area.

#### Elmbridge East benefits include:

- Excellent parking provision
- Secure car parking
- Dedicated EV parking spaces
- Secure covered cycle storage
- Double glazed windows, doors and entrance screens
- Electronic security gate and CCTV
- Covid aware upgrades: Opening windows, anti-bac handles, automatic doors, sensor taps

EV Parking spaces and secure cycle storage

Ŕ

Low site coverage set in landscaped grounds

Elmbridge East

Roof mounted solar PV panels

Suspended ceilings with Comfort Cooling

Ø...