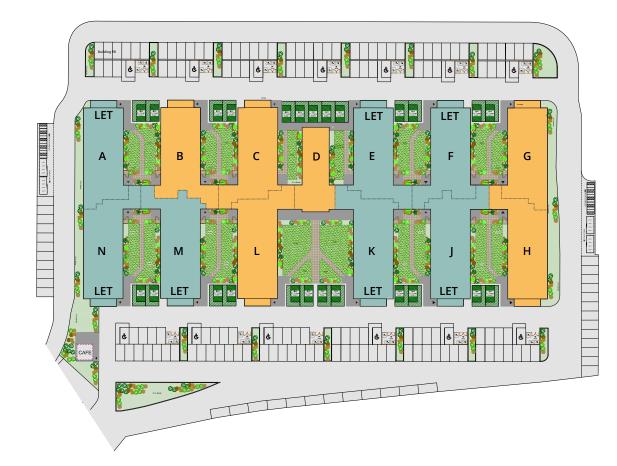

## **Current Availability**

#### ACCOMMODATION SCHEDULE

| Suite | Sq ft<br>(NIA) | Sq m<br>(NIA) | Availability |
|-------|----------------|---------------|--------------|
| В     | 3,068          | 285           | Available    |
| С     | 3,024          | 281           | Available    |
| D     | 1,743          | 162           | Under Offer  |
| G     | 2,917          | 271           | Available    |
| н     | 3,283          | 305           | Available    |
| L     | 3,520          | 327           | Available    |
|       |                |               |              |