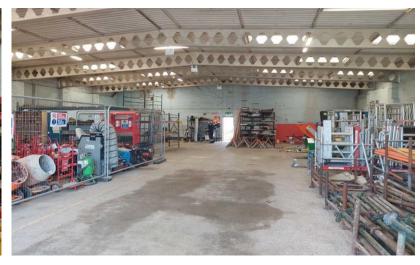

#### **Description**

A steel portal framed warehouse linked to a two-storey trade counter, office, and ancillary building with secure yard. The warehouse floor is concrete. The unit is accessed via a manually operated roller shutter 4.28m height at roof apex.

# Industrial & Logistics

Onsite