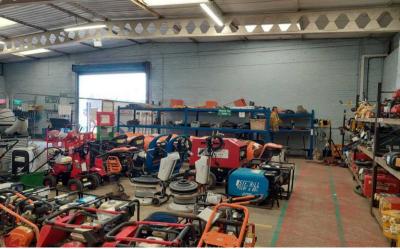

#### **Description**

A steel portal framed warehouse linked to a two-storey trade counter, office, and ancillary building with secure yard. The warehouse floor is concrete. The unit is accessed via a manually operated roller shutter 4.28m height at roof apex.

# Industrial & Logistics

Onsite