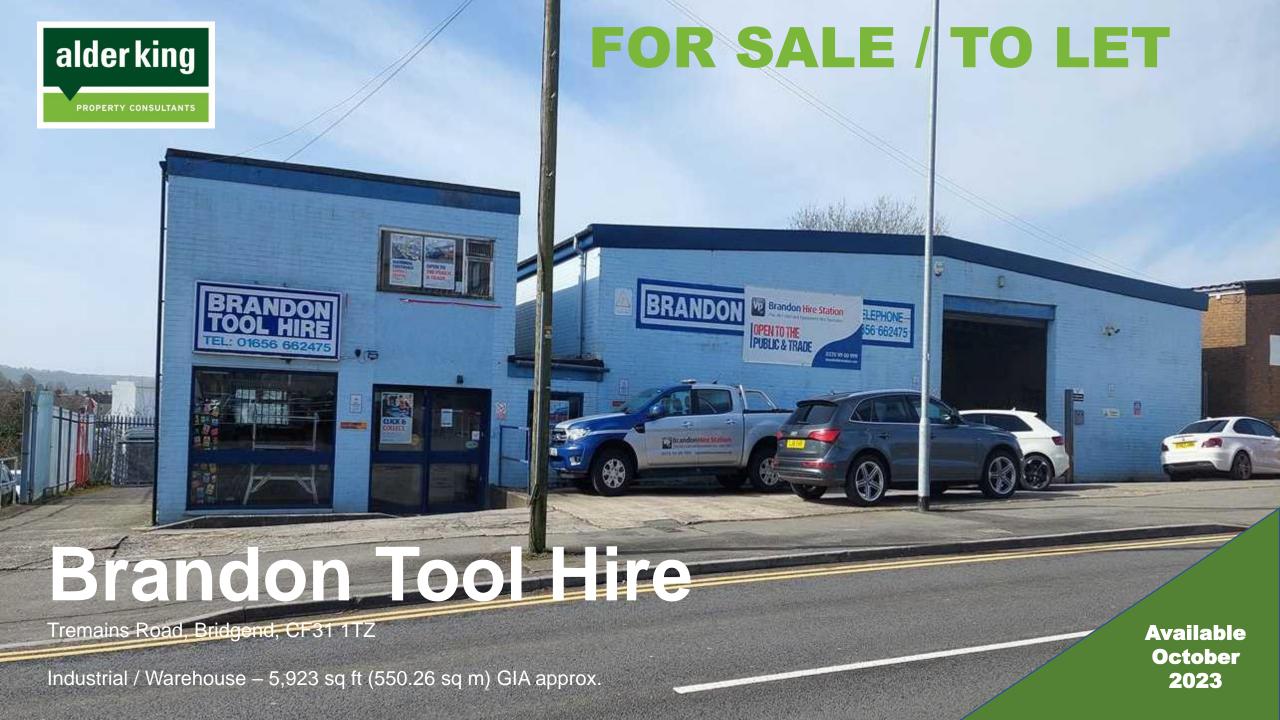

#### **Description**

A steel portal framed warehouse linked to a two-storey trade counter, office, and ancillary building with secure yard. The warehouse floor is concrete. The unit is accessed via a manually operated roller shutter 4.28m height at roof apex.

The two-storey block also comprises brick elevations and has a flat felted roof.