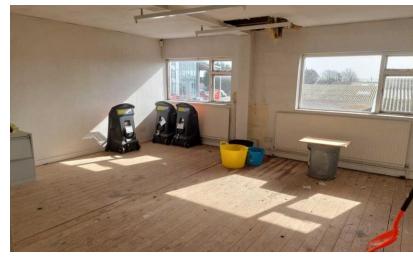

The two-storey block also comprises brick elevations and has a flat felted roof.

## **Office content**