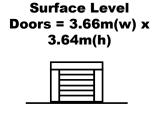

#### **Description**

A steel portal framed warehouse linked to a two-storey trade counter, office, and ancillary building with secure yard. The warehouse floor is concrete. The unit is accessed via a manually operated roller shutter 4.28m height at roof apex.