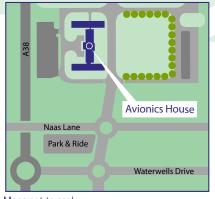

#### **location**

Avionics House is located at Kingsway Business Park (formerly known as Quedgeley Enterprise Centre), south of Gloucester City Centre, off Naas Lane. The site is situated 2 miles from Junction 12 of the M5 Motorway with access to Gloucester City Centre being via the A38. On adjacent sites there are food stores including Tesco and Lidl, HSBC Bank, a library, a nursery, post office, hotels, pubs and a pharmacy. A Park & Ride facility is located 500m from the offices.