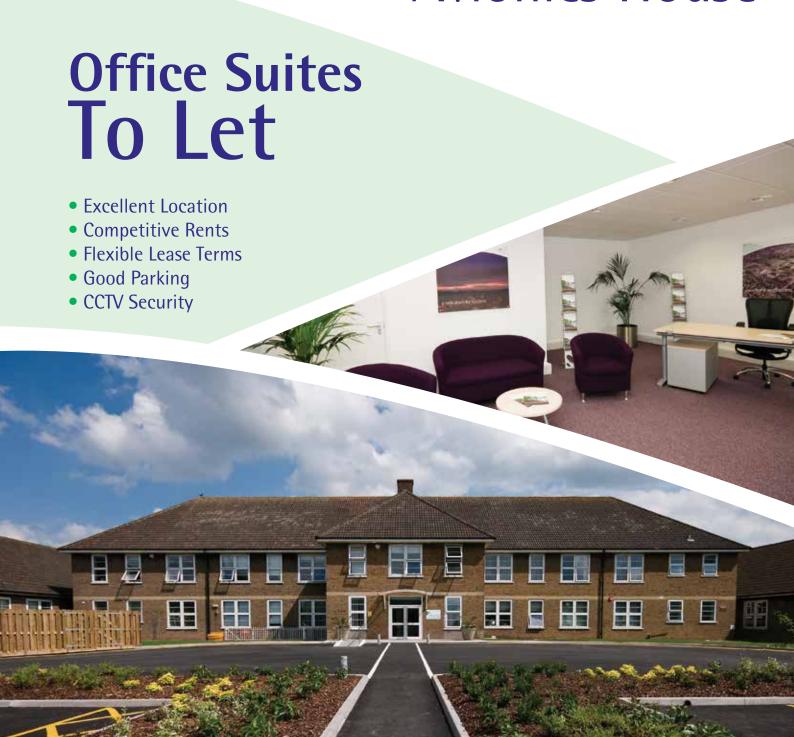

# **Avionics House**

## description

A detached office building with brick elevations under a pitched roof set in landscaped grounds, with adjacent car parking.