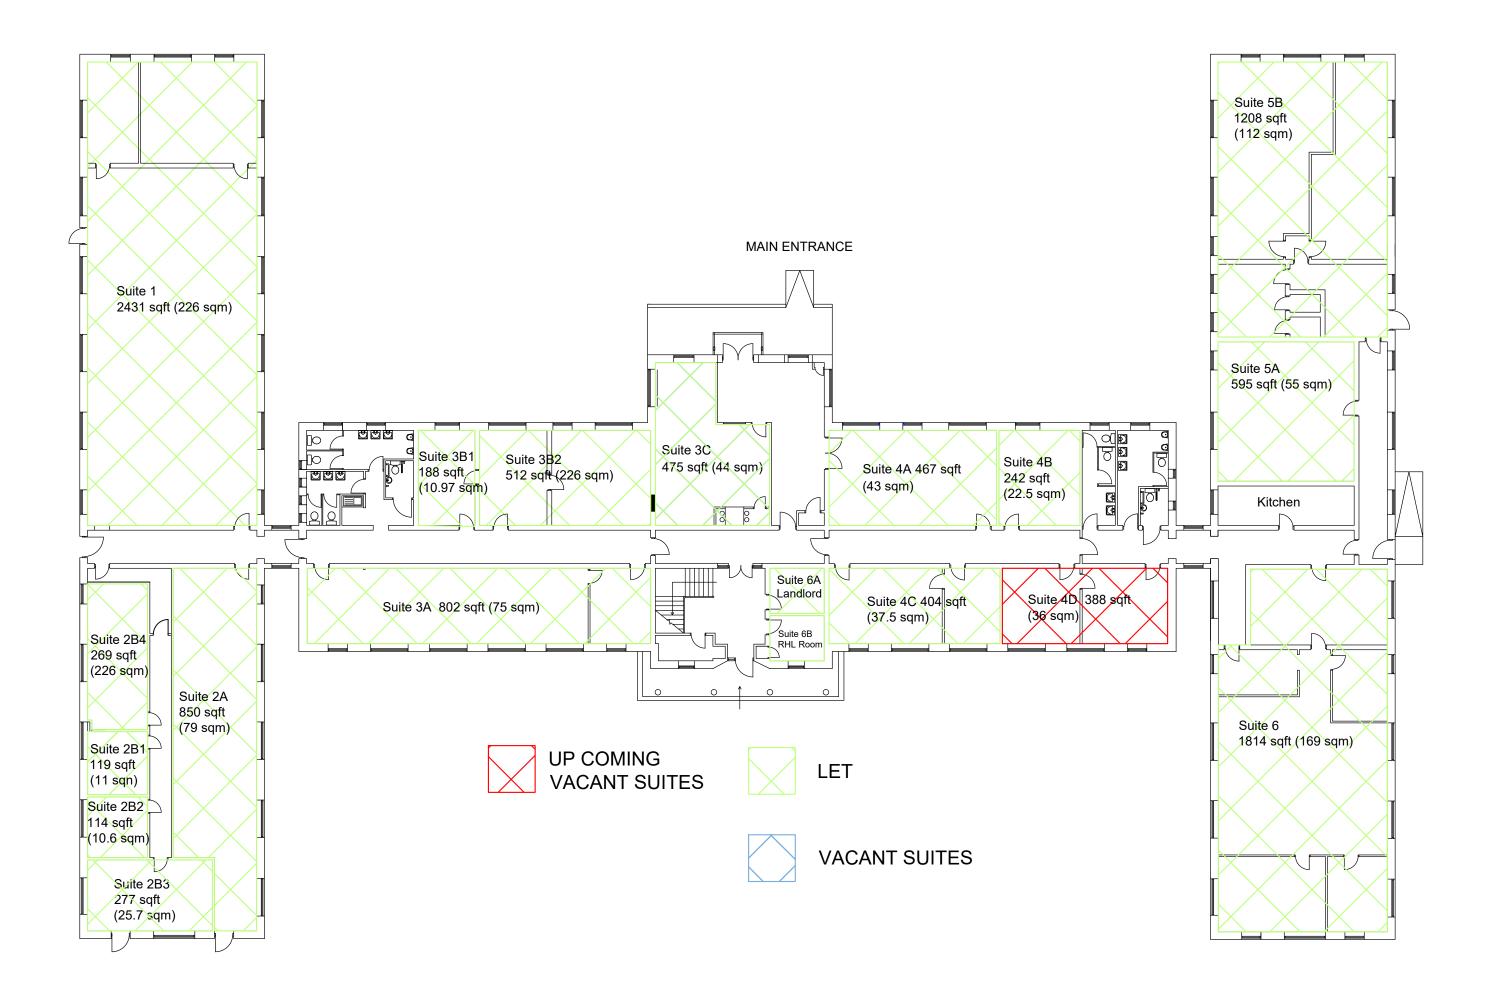

# subject to contract

Maps not to scale

Viewing by appointment with agent:

| Available<br>From | Property<br>Description | Unit<br>Address | Unit Type             | Net Area<br>(Sq Ft) | Proposed<br>Rent PA | Proposed<br>Rent PSF | Budget<br>Prop S/C<br>(PSF) | Budget<br>Insurance<br>(PSF) |
|-------------------|-------------------------|-----------------|-----------------------|---------------------|---------------------|----------------------|-----------------------------|------------------------------|
| LET               | Avionics House          | Suite 1         | Refurbished<br>Office | 2,431               | £31,603             | £13.00               | £6.14                       | £0.303                       |
| LET               | Avionics House          | Suite 3B1       | Refurbished Office    | 188                 | £2,632              | £14.00               | £6.14                       | £0.303                       |
| LET               | Avionics House          | Suite 3B2       | Refurbished Office    | 512                 | £6,656              | £13.00               | £6.14                       | £0.303                       |
| LET               | Avionics House          | Suite 3C        | Refurbished Office    | 475                 | £6,175              | £13.00               | £6.14                       | £0.303                       |
| Available         | Avionics House          | Suite 4D        | Refurbished Office    | 388                 | £5,044              | £13.00               | £6.14                       | £0.303                       |