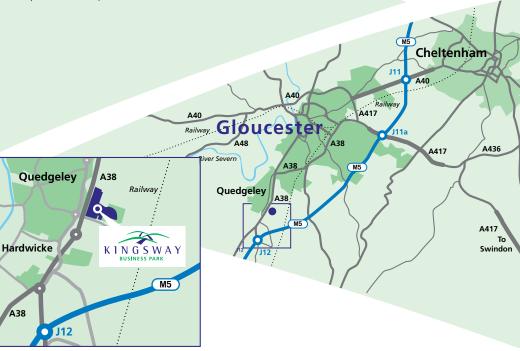

#### **location**

Avionics House is located at Kingsway Business Park (formerly known as Quedgeley Enterprise Centre), south of Gloucester City Centre, off Naas Lane. The site is situated 2 miles from Junction 12 of the M5 Motorway with access to Gloucester City Centre being via the A38. On adjacent sites there are food stores including Tesco and Lidl, HSBC Bank, a library, a nursery, post office, hotels, pubs and a pharmacy. A Park & Ride facility is located 500m from the offices.