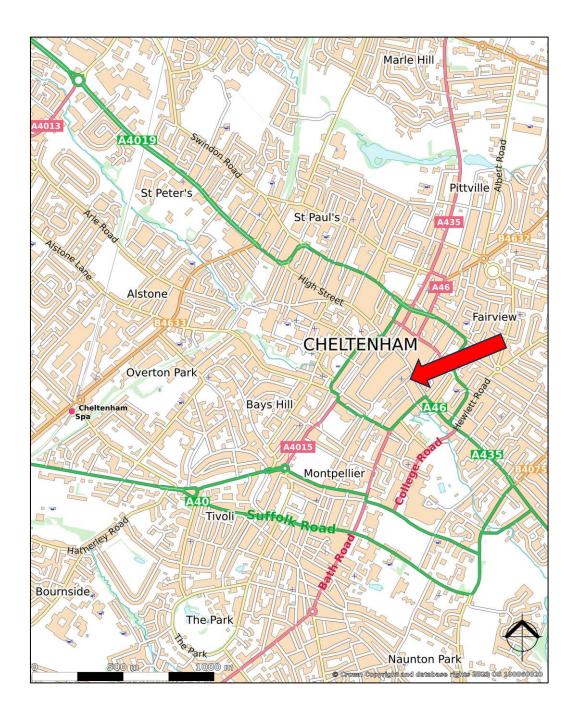

### Location

The premises are situated in the centre of Cheltenham in Cambray Place, benefitting good vehicular access from the inner ring road, and within 100 metres walking distance of the High Street shopping and commercial/business areas. The classic Montpellier area, and Sandford Park, are within a 5 – minute walk from the premises.