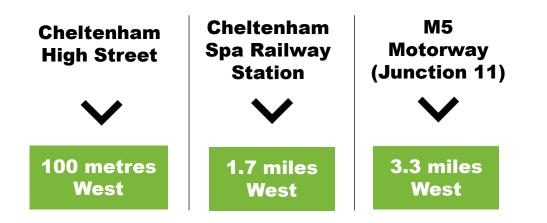

### Location

The premises are situated in the centre of Cheltenham in Cambray Place, benefitting good vehicular access from the inner ring road, and within 100 metres walking distance of the High Street shopping and commercial/business areas. The classic Montpellier area, and Sandford Park, are within a 5 – minute walk from the premises.