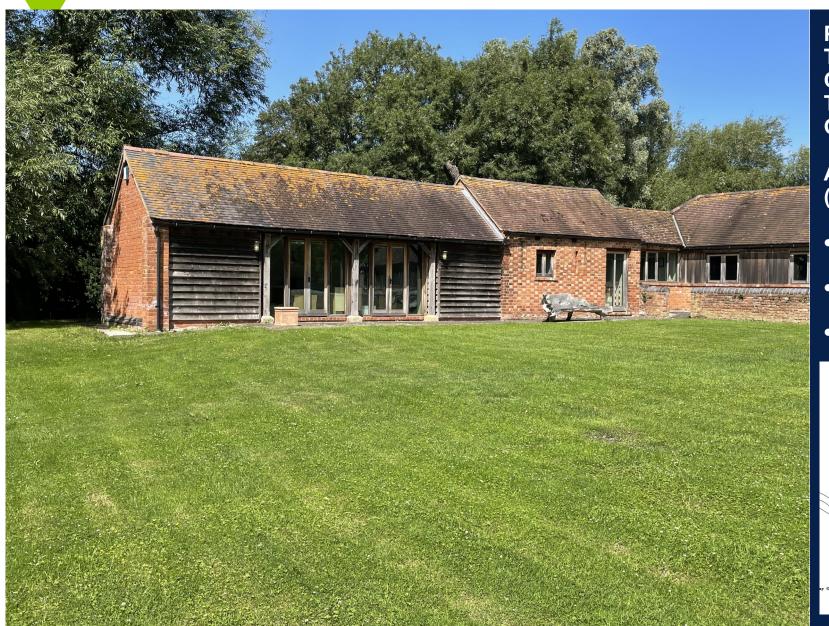

#### Description

The offices are situated within a rural setting comprising new and converted buildings which share landscaped common areas and have ample on site car parking.

The accommodation currently available is situated in the Pond Barn, which is a self contained single story modern office building, which has been sympathetically designed in keeping with its surroundings.

Further benefits include gas central heating, perimeter trunking, Cat 2 lighting and kitchenette and WC facilities.

There are attractive views from the office stretching across the River Avon, Tewkesbury and Cheltenham.