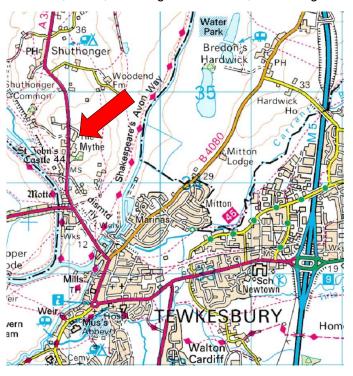

#### Location

The property is situated on the outskirts of Tewkesbury town centre, accessed directly off the A38 Myth Road within easy walking distance of the town centre.

The attractive market town of Tewkesbury is strategically situated within 1 mile of Junction 9 of the M5, and 3 miles from J1 of the M50.