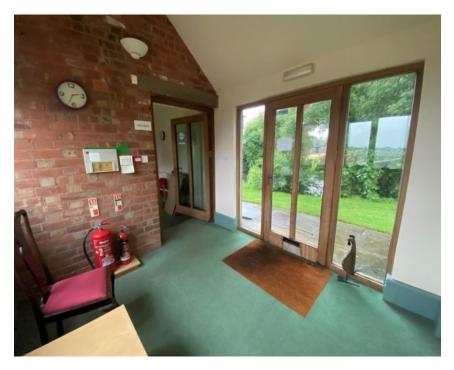

#### Description

The offices are situated within a rural setting comprising new and converted buildings which share landscaped common areas and have ample on site car parking.

The accommodation currently available is situated in the Pond Barn, which is a self contained single story modern office building, which has been sympathetically designed in keeping with its surroundings.

Further benefits include gas central heating, perimeter trunking, Cat 2 lighting and kitchenette and WC facilities.

There are attractive views from the office stretching across the River Avon, Tewkesbury and Cheltenham.