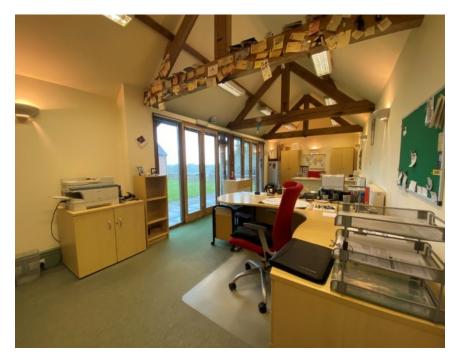

#### Description

The offices are situated within a rural setting comprising new and converted buildings which share landscaped common areas and have ample on site car parking.

The accommodation currently available is situated in the Pond Barn, which is a self contained single story modern office building, which has been sympathetically designed in keeping with its surroundings.

Further benefits include gas central heating, perimeter trunking, Cat 2 lighting and kitchenette and WC facilities.

There are attractive views from the office stretching across the River Avon, Tewkesbury and Cheltenham.