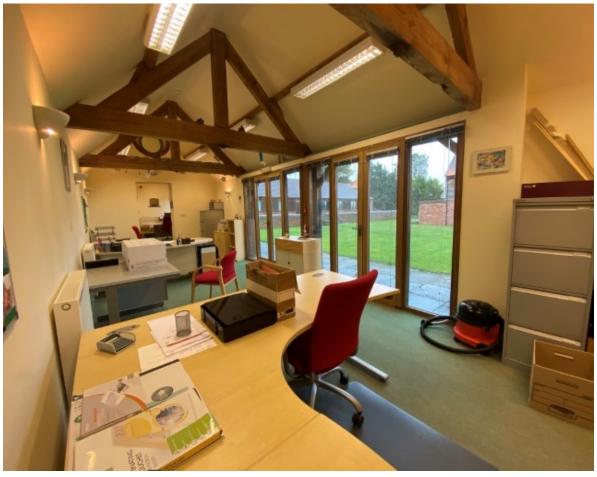

#### Description

The offices are situated within a rural setting comprising new and converted buildings which share landscaped common areas and have ample on site car parking.

The accommodation currently available is situated in the Pond Barn, which is a self contained single story modern office building, which has been sympathetically designed in keeping with its surroundings.

Further benefits include gas central heating, perimeter trunking, Cat 2 lighting and kitchenette and WC facilities.

There are attractive views from the office stretching across the River Avon, Tewkesbury and Cheltenham.