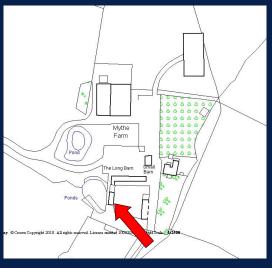

#### Location

The property is situated on the outskirts of Tewkesbury town centre, accessed directly off the A38 Myth Road within easy walking distance of the town centre.

The attractive market town of Tewkesbury is strategically situated within 1 mile of Junction 9 of the M5, and 3 miles from J1 of the M50.