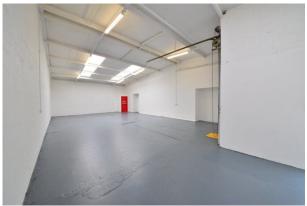

#### Description

A collection of modern warehouse/light industrial units with benefits including open plan layouts with a dedicated offices to the front. Access is gained via a up and over roller shutter door and dedicated loading bay.

The property would be suitable for industrial / warehouse or commercial kitchen purposes and is available for immediate occupation.