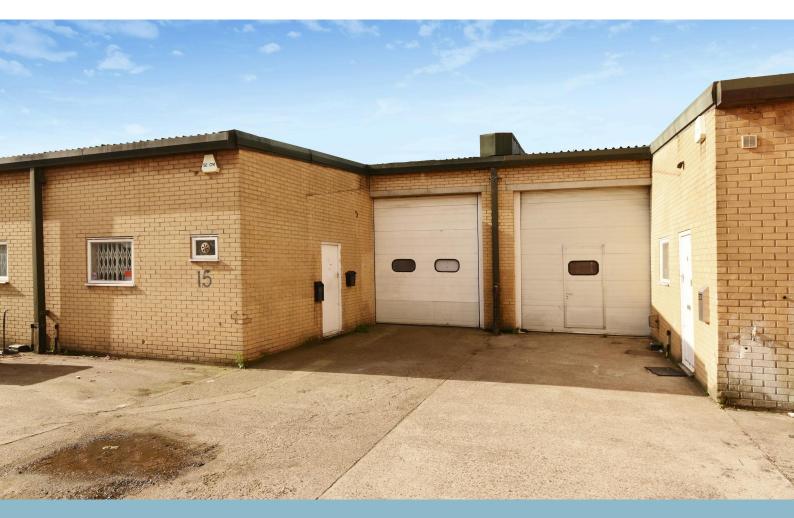

# TO LET

877 to 1,367 sq ft

(81.48 to 127 sq m)

- Parking Infront of the units
- 3.25m minimum eaves height rising to 4m at the apex
- Dedicated loading bay
- Roller shutter door
- Easy access to Central London in under 20 minutes
- Under 10 minutes walk from Willesden Junction Station (London Overground & Bakerloo)
- A number of units available and refurbished ready to occupy

#### Description

A collection of modern warehouse/light industrial units with benefits including open plan layouts with a dedicated offices to the front. Access is gained via a up and over roller shutter door and dedicated loading bay.

#### Accommodation

The accommodation comprises of the following

| Name                       | sq ft | sq m   | Availability |
|----------------------------|-------|--------|--------------|
| Ground - 15 Enterprise Way | 1,232 | 114.46 | Available    |
| Ground - 19 Enterprise Way | 877   | 81.48  | Available    |
| Ground - 16 Enterprise Way | 1,367 | 127    | Available    |
| Total                      | 3,476 | 322.94 |              |