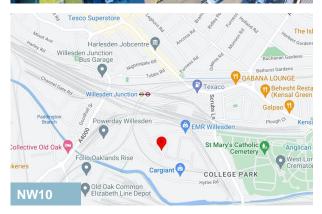

#### Location

Triangle Industrial Estate is located on Hythe Road just off Scrubs Lane. To the North of White City and to the South of Harlesden, Ladbroke Grove and the Harrow Road in the heart of Old Oak Common.