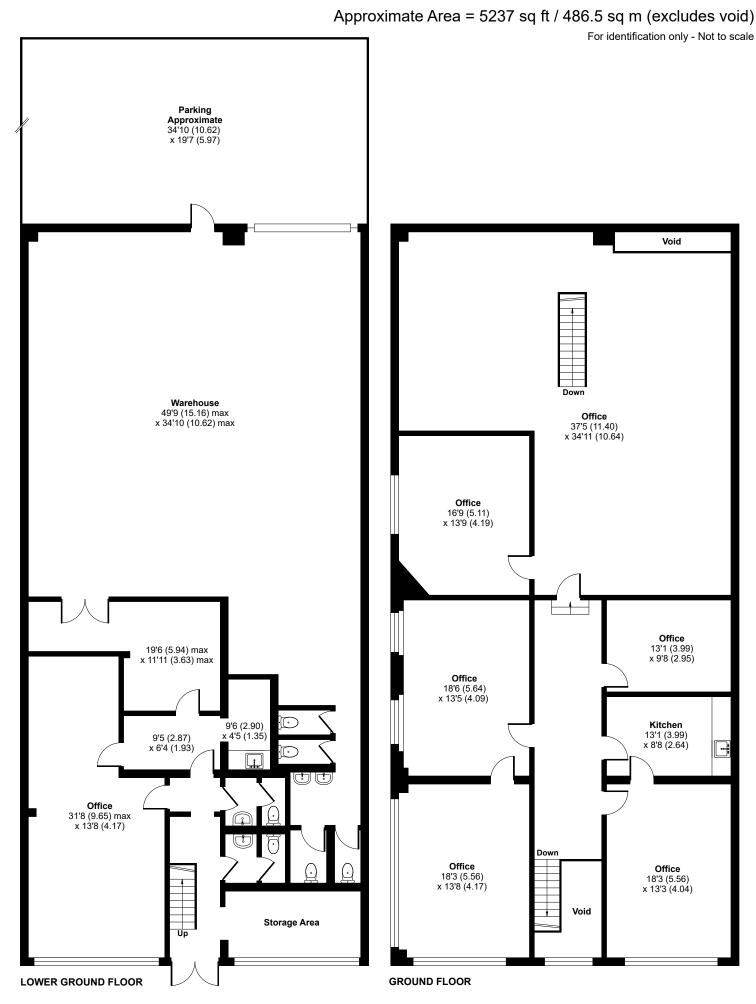

#### Description

The accommodation comprise a self-contained semi-detached Warehouse/Industrial premises situated at the front of the modern Hawthorn Industrial Estate which was built in the early 1980's and adjoining a railway. The building has recently been refurbished to provide clean open plan spaces on ground and mezzanine floors with an office on the ground floor and five offices on the mezzanine floor. The height between the ground and mezzanine floor is 2.47m and with the eaves height on the mezzanine floor between the end of the roof line and the apex to the roof being 3.023m to 4.406m. The premises have the benefit of Gas Heating to the Warehouse areas and the offices, two WC's/Washrooms, 3-Phase Power, manually operated loading door, florescent lighting throughout, security alarm, and air-conditioned offices

#### Accommodation

| Name      | sq ft | sq m   | Availability |
|-----------|-------|--------|--------------|
| Ground    | 2,554 | 237.27 | Let          |
| Mezzanine | 2,554 | 237.27 | Let          |
| Total     | 5,108 | 474.54 |              |