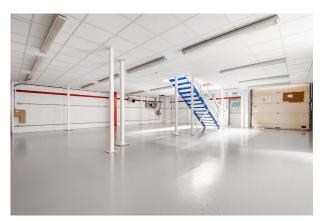

#### Description

The accommodation comprise a self-contained semi-detached Warehouse/Industrial premises situated at the front of the modern Hawthorn Industrial Estate which was built in the early 1980's and adjoining a railway. The building has recently been refurbished to provide clean open plan spaces on ground and mezzanine floors with an office on the ground floor and five offices on the mezzanine floor. The height between the ground and mezzanine floor is 2.47m and with the eaves height on the mezzanine floor between the end of the roof line and the apex to the roof being 3.023m to 4.406m. The premises have the benefit of Gas Heating to the Warehouse areas and the offices, two WC's/Washrooms, 3-Phase Power, manually operated loading door, florescent lighting throughout, security alarm, and air-conditioned offices