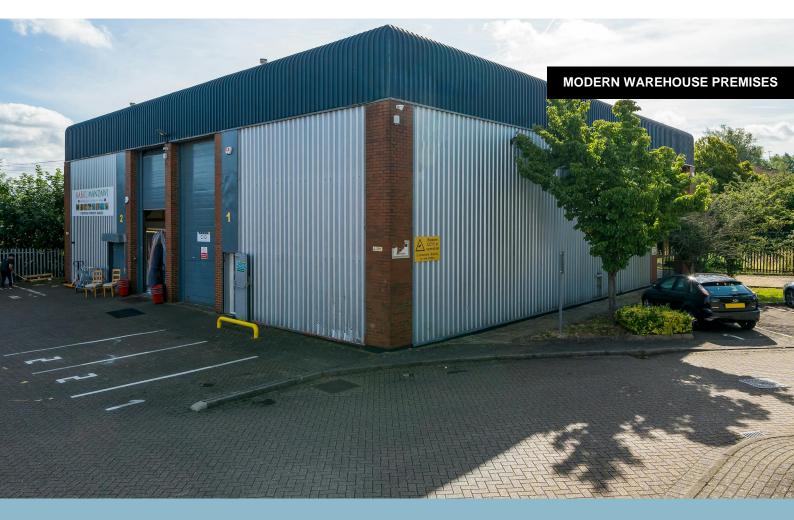

## **Refurbished Industrial / Storage Unit in Harrow**

# UNIT 1

The Hawthorn Centre, Elmgrove Road, Harrow, Middlesex, Middlesex, HA1 2RF

Warehouse

TO LET

- Modern Warehouse/Industrial Unit
- Gas Fired Heating to Warehouse & Offices
- Entryphone
- 3-Phase Power Supply
- 6 Allocated Car Parking Spaces

#### Description

The accommodation comprise a self-contained semi-detached Warehouse/Industrial premises situated at the front of the modern Hawthorn Industrial Estate which was built in the early 1980's and adjoining a railway. The building has recently been refurbished to provide clean open plan spaces on ground and mezzanine floors with an office on the ground floor and five offices on the mezzanine floor. The height between the ground and mezzanine floor is 2.47m and with the eaves height on the mezzanine floor between the end of the roof line and the apex to the roof being 3.023m to 4.406m. The premises have the benefit of Gas Heating to the Warehouse areas and the offices, two WC's/Washrooms, 3-Phase Power, manually operated loading door, florescent lighting throughout, security alarm, and air-conditioned offices