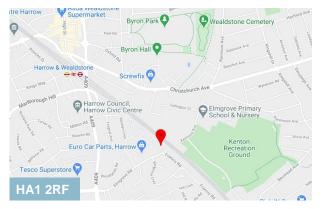

#### Location

The Hawthorn industrial estate is situated at the eastern end of Elmgrove Road being located on the northern side of the thoroughfare being close to Station Road and the shopping centre in Wealdstone and within a short distance of Harrow & Wealdstone Overground and Underground Train Stations.