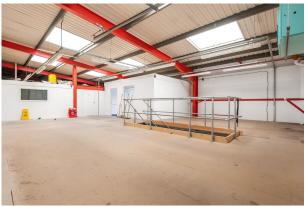

#### Description

The accommodation comprise a self-contained semi-detached Warehouse/Industrial premises situated at the front of the modern Hawthorn Industrial Estate which was built in the early 1980's and adjoining a railway. The building has recently been refurbished to provide clean open plan spaces on ground and mezzanine floors with an office on the ground floor and five offices on the mezzanine floor. The height between the ground and mezzanine floor is 2.47m and with the eaves height on the mezzanine floor between the end of the roof line and the apex to the roof being 3.023m to 4.406m. The premises have the benefit of Gas Heating to the Warehouse areas and the offices, two WC's/Washrooms, 3-Phase Power, manually operated loading door, florescent lighting throughout, security alarm, and air-conditioned offices