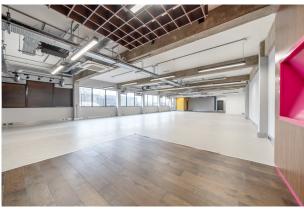

Ground floor office / showroom / trade counter approx 2,100 ft2.

#### Description

A ground floor office /showroom /trade counter approx 2,100 ft2.

The property was previously trading as an office/showroom but would suit a variety of other uses/purposes (stpp). The property is in very good condition and benefits from having 2 parking spaces, air conditioning, alarm, reception, CCTV, shared kitchen and 24 hour access.