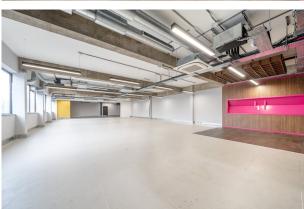

Ground floor office / showroom / trade counter approx 2,100 ft2.

#### Description

A ground floor office /showroom /trade counter approx 2,100 ft2.

The property was previously trading as an office/showroom but would suit a variety of other uses/purposes (stpp). The property is in very good condition and benefits from having 2 parking spaces, air conditioning, alarm, reception, CCTV, shared kitchen and 24 hour access.