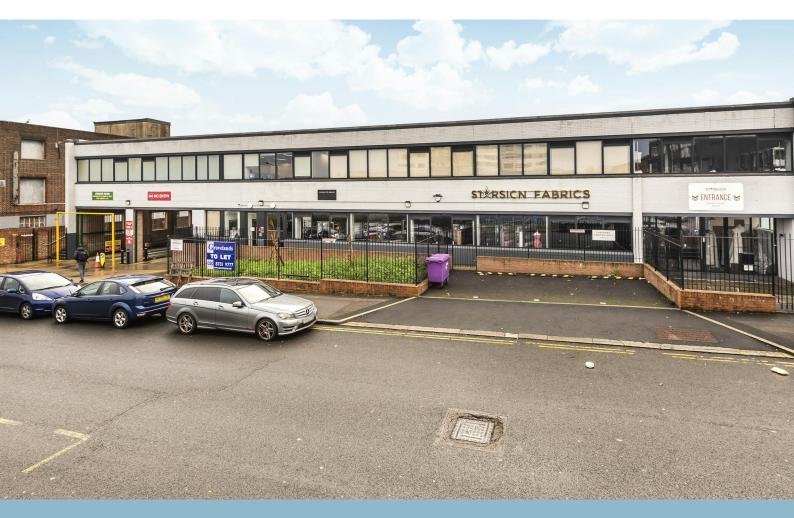

## **WINGATE HOUSE**

Oxgate Lane, NW2 7JN

Office

#### Description

A ground floor office /showroom /trade counter approx 2,100 ft2.

The property was previously trading as an office/showroom but would suit a variety of other uses/purposes (stpp). The property is in very good condition and benefits from having 2 parking spaces, air conditioning, alarm, reception, CCTV, shared kitchen and 24 hour access.

#### Location

Situated on Oxgate Lane close to Edgware Road (A5) leading to M1 and North Circular Road (A406).