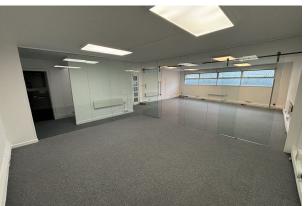

#### Description

Superb ground floor office suite in the heart of West Hampstead, the office benefits from a recently installed kitchenette, Intercom, perimeter trunking, floor boxes and will be re decorated for a tenants occupation.

Sumatra House is a modern office building over three floors situated adjacent to the Thameslink Station and set back from West End Lane. The office is mainly open plan with a partitioned office providing good quality office accommodation.