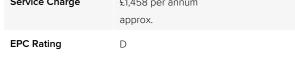

#### Summary

| Available Size | 786 sq ft                                                                                              |  |  |
|----------------|--------------------------------------------------------------------------------------------------------|--|--|
| Rent           | £25,000 per annum                                                                                      |  |  |
| Rates Payable  | £13,312 per annum  Tenants are advised to make their own enquiries with the London  Borough of Camden. |  |  |
| Rateable Value | £26,000                                                                                                |  |  |
| Service Charge | £1,458 per annum approx.                                                                               |  |  |
| EPC Rating     | D                                                                                                      |  |  |