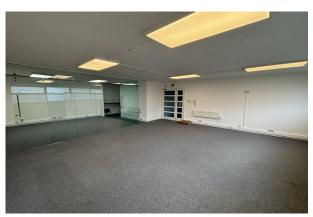

#### Description

Superb ground floor office suite in the heart of West Hampstead, the office benefits from a recently installed kitchenette, Intercom, perimeter trunking, floor boxes and will be re decorated for a tenants occupation.

Sumatra House is a modern office building over three floors situated adjacent to the Thameslink Station and set back from West End Lane. The office is mainly open plan with a partitioned office providing good quality office accommodation.