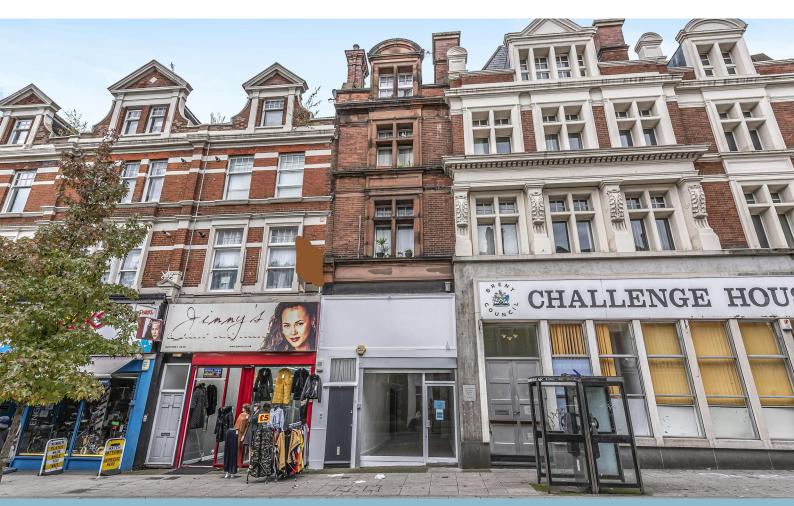

# **3 BANK BUILDINGS**

High Street, NW10 4LT

Retail TO LET

744 sq ft

(69.12 sq m)

- Excellent trading position
- Close to Harlesden Plaza Shopping Centre in the Heart of Harlesden High Street
- Commercial space recently refurbished to a high standard
- New Kitchen and W/C
- 297 sqft basement with good ceiling height
- . Roller shutter

## 3 Bank Buildings, High Street, London, NW10 4LT

#### Description

The premises are located in a first class trading position in the heart of this very busy shopping area, close to Specsavers, William Hill, KFC, Burger King and Superdrug.

The property has a frontage of 9' feet and a basement of 297 sqft which would be suitable for a number of E class and retail uses. The commercial space has recently been refurbished and the shop benefits from a new W/C, Kitchenette, flooring, lighting and full decoration.

The shop is located in a prime position on the pedestrianised zone of High Street Harlesden, with a mixture of neighbouring national retailers including Specsavers, William Hill, KFC, Poundland and Superdrug. There is also a wide range of local occupiers, providing services including cafe's, restaurants and retail.