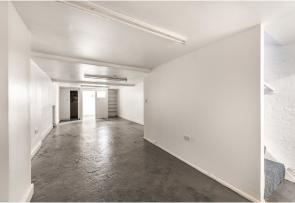

#### Description

The premises are located in a first class trading position in the heart of this very busy shopping area, close to Specsavers, William Hill, KFC, Burger King and Superdrug.

The property has a frontage of 9' feet and a basement of 297 sqft which would be suitable for a number of E class and retail uses. The commercial space has recently been refurbished and the shop benefits from a new W/C, Kitchenette, flooring, lighting and full decoration.

#### Accommodation

The accommodation comprises of the following

| Name                        | sq ft | sq m  | Availability |
|-----------------------------|-------|-------|--------------|
| Ground - 3 Bank Buildings   | 342   | 31.77 | Available    |
| Basement - 3 Bank Buildings | 402   | 37.35 | Available    |
| Total                       | 744   | 69.12 |              |