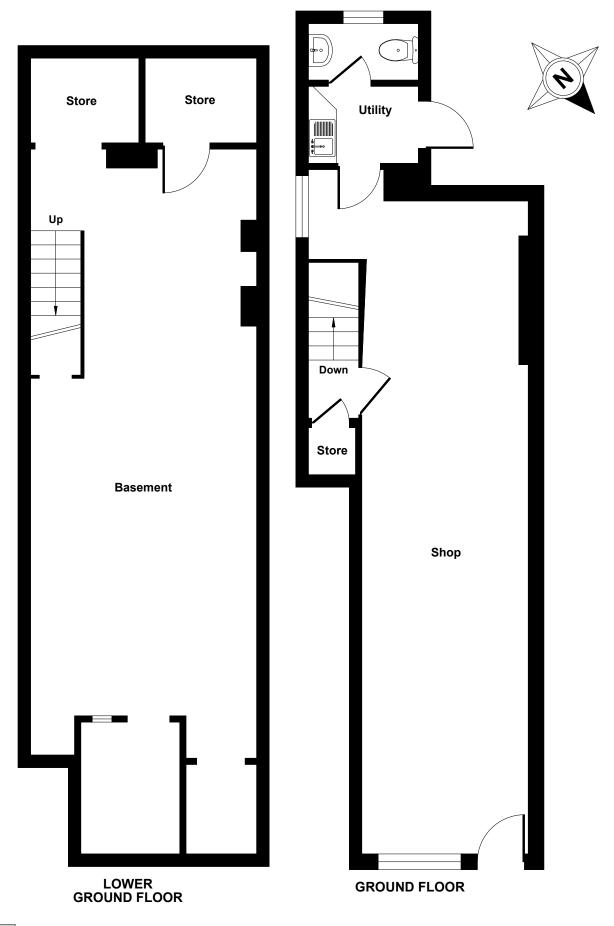

# **3 BANK BUILDINGS**

High Street, NW10 4LT

Retail TO LET

744 sq ft

(69.12 sq m)

- Excellent trading position
- Close to Harlesden Plaza Shopping Centre in the Heart of Harlesden High Street
- Commercial space recently refurbished to a high standard
- New Kitchen and W/C
- 297 sqft basement with good ceiling height
- . Roller shutter

#### Description

The premises are located in a first class trading position in the heart of this very busy shopping area, close to Specsavers, William Hill, KFC, Burger King and Superdrug.

The property has a frontage of 9' feet and a basement of 297 sqft which would be suitable for a number of E class and retail uses. The commercial space has recently been refurbished and the shop benefits from a new W/C, Kitchenette, flooring, lighting and full decoration.

#### Accommodation

The accommodation comprises of the following

| Name                        | sq ft | sq m  | Availability |
|-----------------------------|-------|-------|--------------|
| Ground - 3 Bank Buildings   | 342   | 31.77 | Available    |
| Basement - 3 Bank Buildings | 402   | 37.35 | Available    |
| Total                       | 744   | 69.12 |              |

# Bank Buildings, High Street, London, NW10

For identification only - Not to scale

RICS Certified Property Measurer Floor plan produced in accordance with RICS Property Measurement Standards incorporating International Property Measurement Standards (IPMS2 Residential). © nuchecom 2020. Produced for Dutch & Dutch. REF: 654762