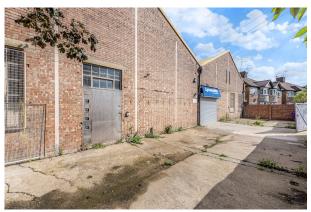

The premises comprise a single storey brick built Warehouse/Industrial building with a pitched steel covered roof in two spans having an approximate eaves height between 14ft to 26ft to the apex of each span.

#### Location

Situated at the northern end of Bryan Avenue located on the northern side of the thoroughfare, close to the junction with Peter Avenue to the west and Rowdon Avenue to the south, being in predominantly a residential locality.