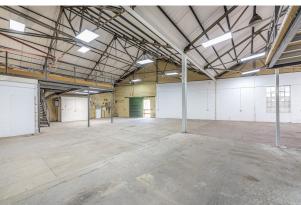

The premises comprise a single storey brick built Warehouse/Industrial building with a pitched steel covered roof in two spans having an approximate eaves height between 14ft to 26ft to the apex of each span.

The premises are mainly open plan with two ground floor partitioned offices and two mezzanine storage areas of 720 sq ft and 475 sq ft.

Loading access is via a double loading door having a width of 6'10 and a height of 6'.