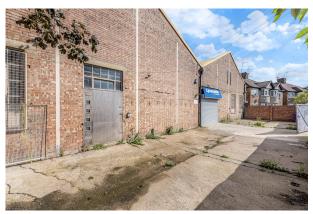

The premises comprise a single storey brick built Warehouse/Industrial building with a pitched steel covered roof in two spans having an approximate eaves height between 14ft to 26ft to the apex of each span.