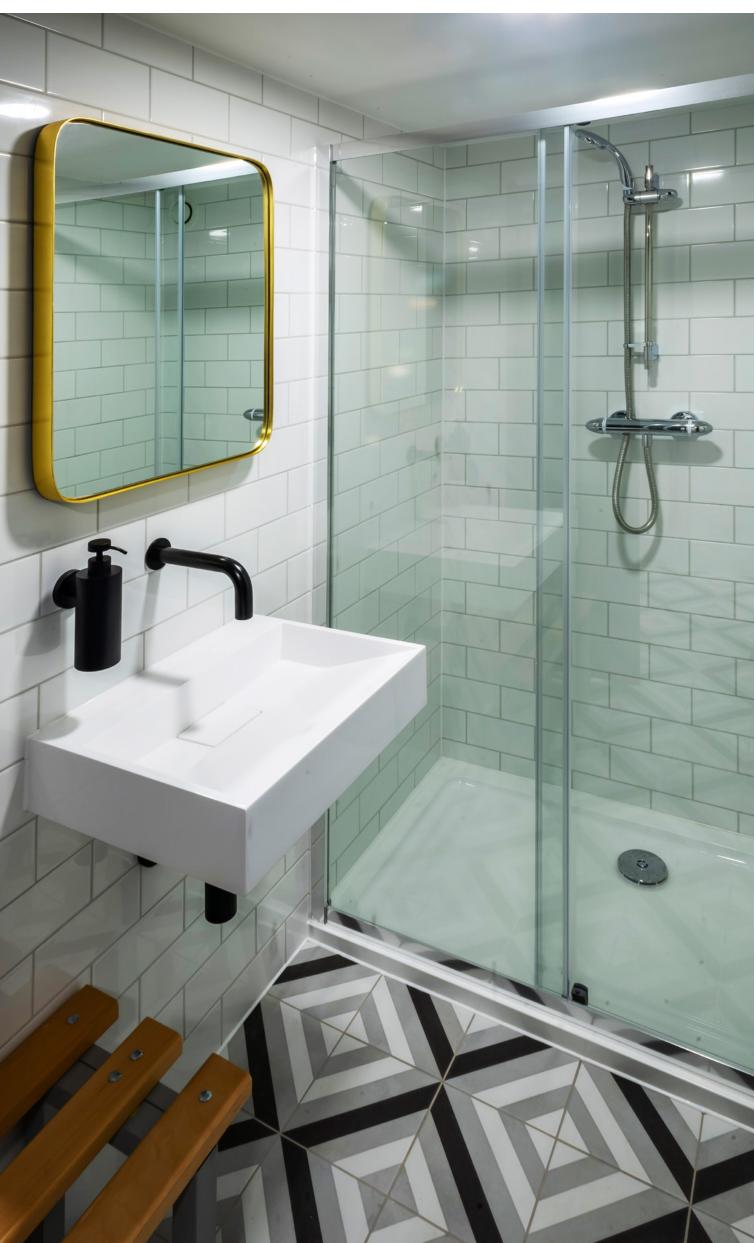

# SPECIFICATION

The building has been comprehensively refurbished throughout to provide impressive and highly efficient open-plan office space benefiting from:

- VRV Air Cooling
- Fully accessible raised floors (100m void)
- Exposed services
- Feature LED strip lighting
- Secure car parking up to 3 spaces
- Stunning triple height atrium entrance
- Manned reception
- Showers, lockers, cycle storage
- Large terrace
- Passenger lift
- Excellent natural light
- Gymnasium operator within the building
- Ground Floor Storage Unit