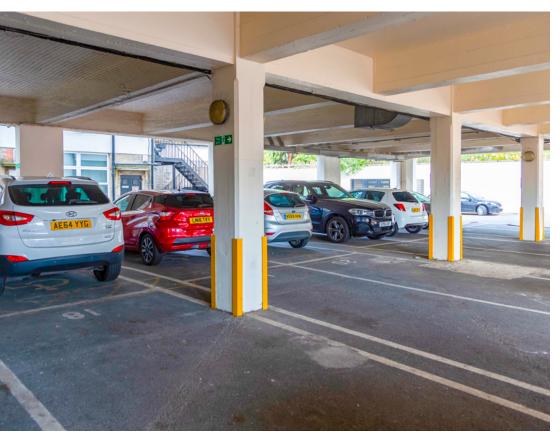

# SPECIFICATION

The building has been comprehensively refurbished throughout to provide impressive and highly efficient open-plan office space benefiting from:

- VRV Air Cooling
- Fully accessible raised floors (100m void)
- Exposed services
- Feature LED strip lighting
- Secure car parking up to 3 spaces
- Stunning triple height atrium entrance
- Manned reception
- Showers, lockers, cycle storage
- Large terrace
- Passenger lift
- Excellent natural light
- Gymnasium operator within the building
- Ground Floor Storage Unit