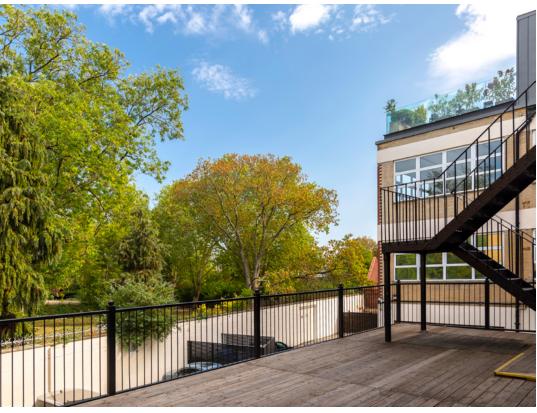

# SPECIFICATION

The building has been comprehensively refurbished throughout to provide impressive and highly efficient open-plan office space benefiting from:

- VRV Air Cooling
- Fully accessible raised floors (100m void)
- Exposed services
- Feature LED strip lighting
- Secure car parking up to 3 spaces
- Stunning triple height atrium entrance
- Manned reception
- Showers, lockers, cycle storage
- Large terrace
- Passenger lift
- Excellent natural light
- Gymnasium operator within the building
- Ground Floor Storage Unit