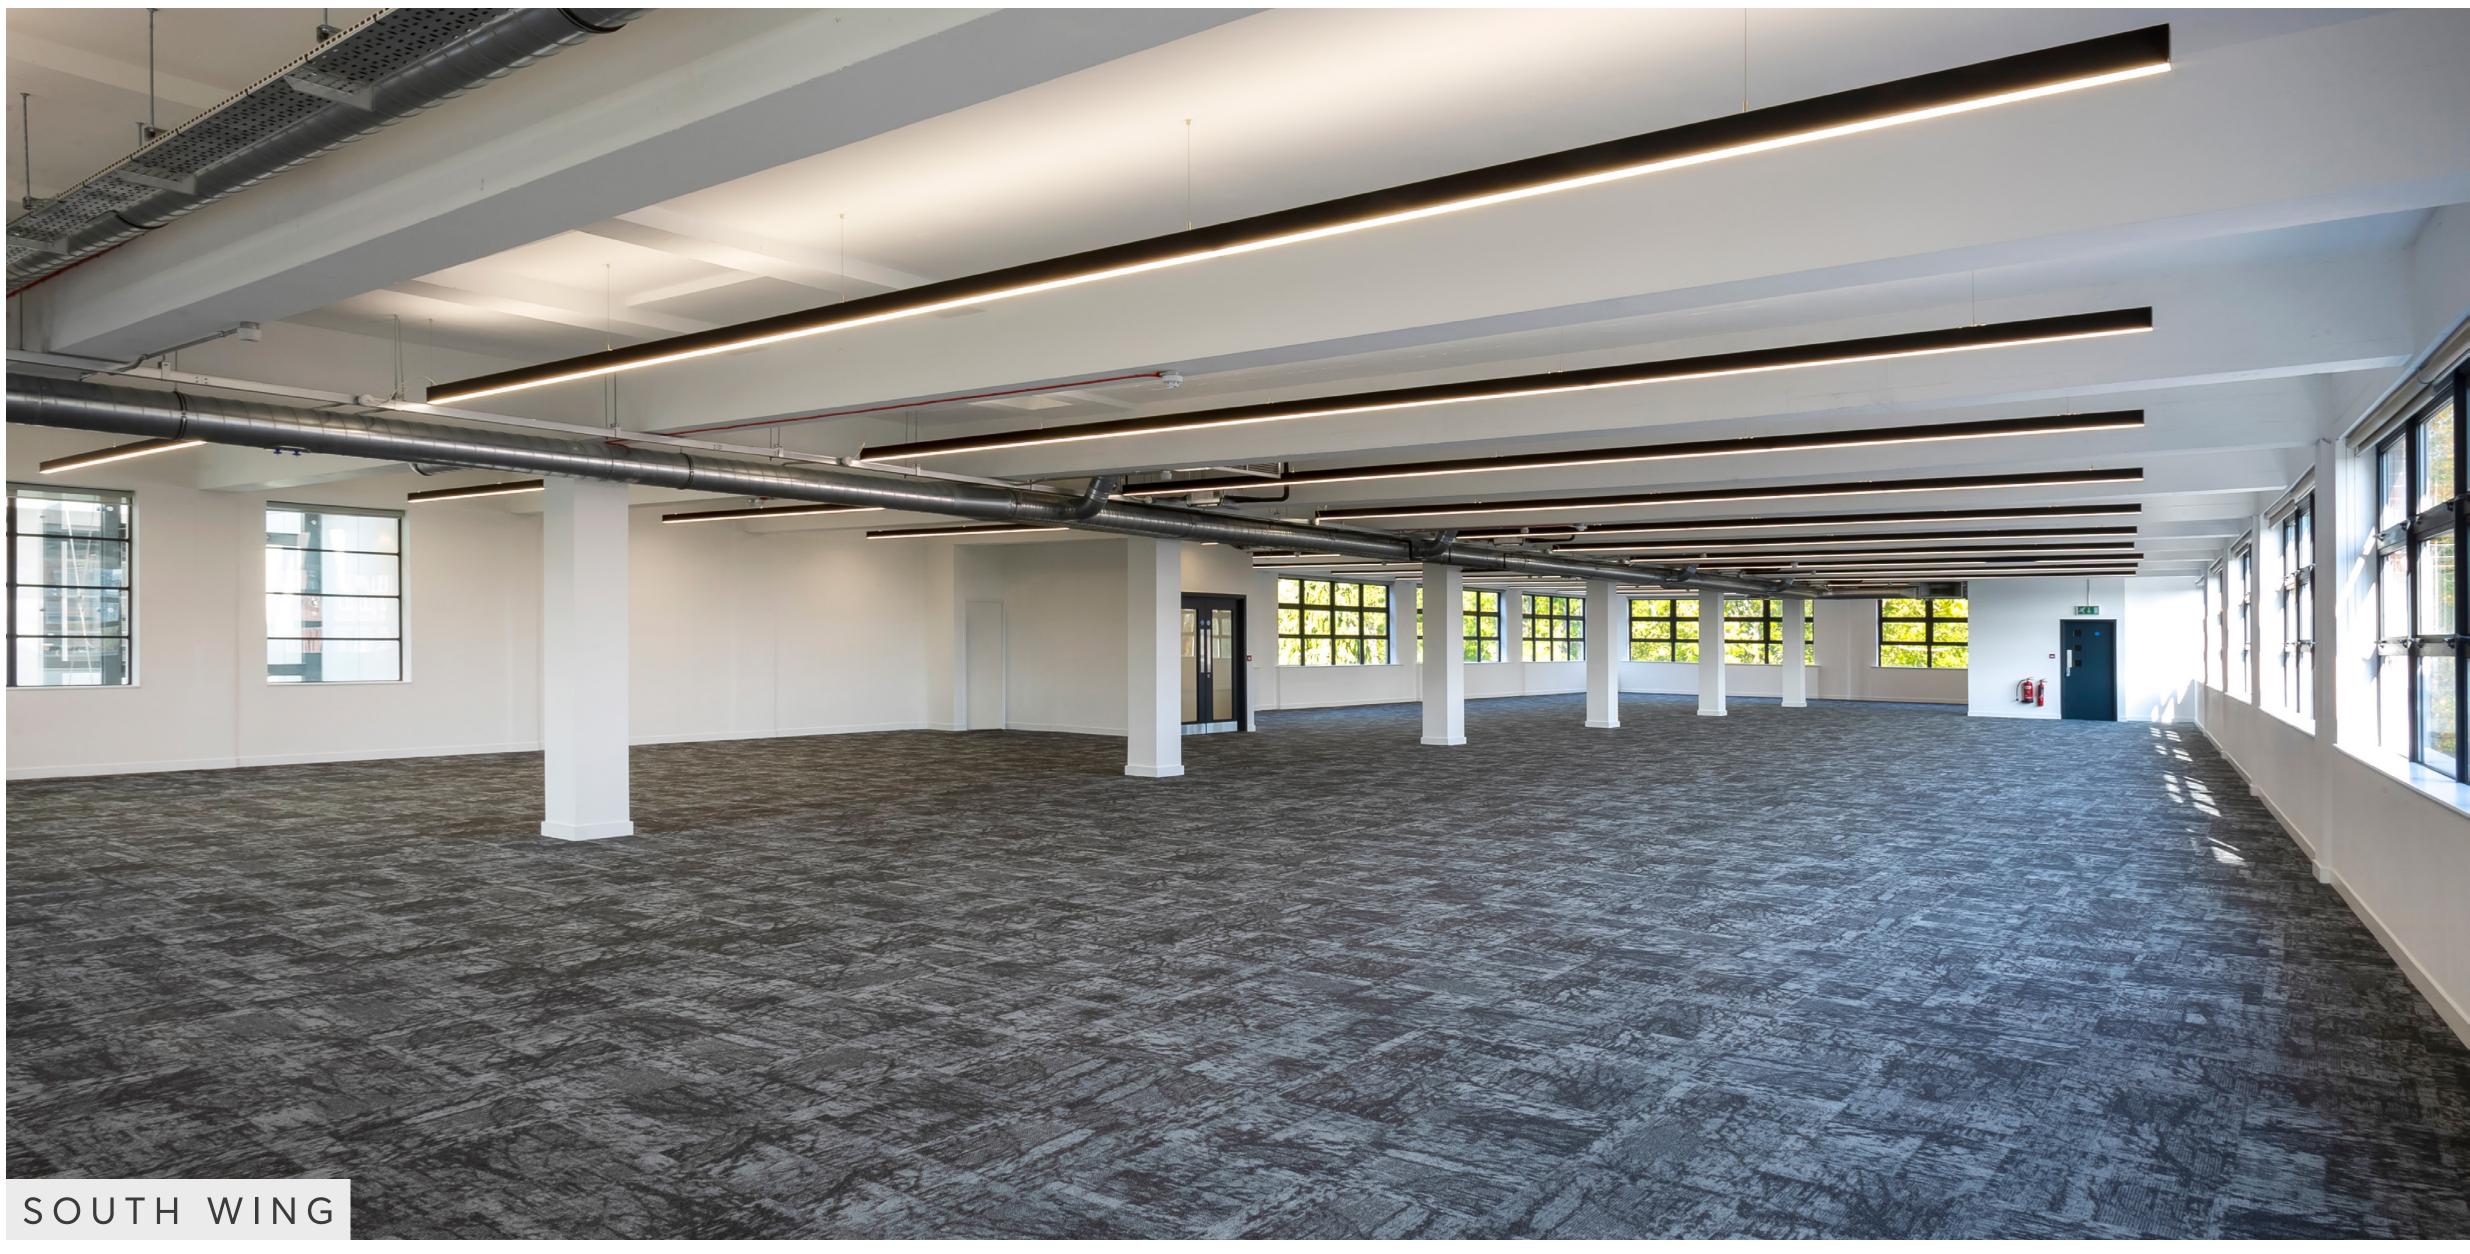

### AVAILABILITY

| Total                     | 13,159 sq ft | 1,222.4 sq m |
|---------------------------|--------------|--------------|
| Ground Floor Storage Unit | 107 sq ft    | 9.9 sq m     |
| Second Floor South        | 8,253 sq ft  | 766.7 sq m   |
| Second Floor North        | 4,799 sq ft  | 445.8 sq m   |

# SPECIFICATION

The building has been comprehensively refurbished throughout to provide impressive and highly efficient open-plan office space benefiting from:

- VRV Air Cooling
- Fully accessible raised floors (100m void)
- Exposed services
- Feature LED strip lighting
- Secure car parking up to 3 spaces
- Stunning triple height atrium entrance
- Manned reception
- Showers, lockers, cycle storage
- Large terrace
- Passenger lift
- Excellent natural light
- Gymnasium operator within the building
- Ground Floor Storage Unit