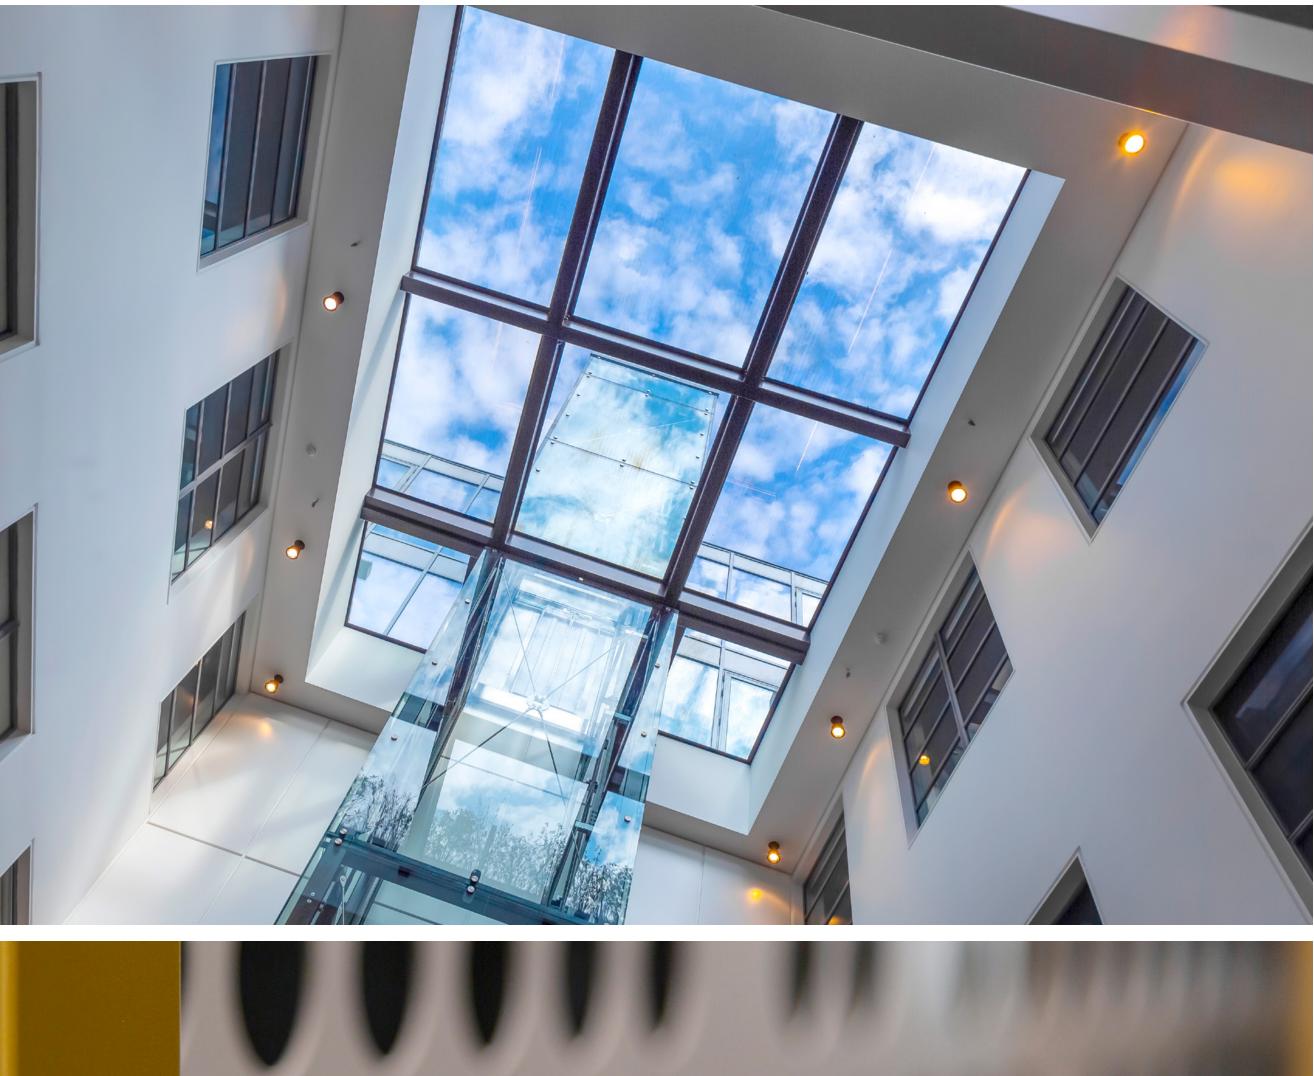

# SPECIFICATION

The building has been comprehensively refurbished throughout to provide impressive and highly efficient open-plan office space benefiting from:

- VRV Air Cooling
- Fully accessible raised floors (100m void)
- Exposed services
- Feature LED strip lighting
- Secure car parking up to 3 spaces
- Stunning triple height atrium entrance
- Manned reception
- Showers, lockers, cycle storage
- Large terrace
- Passenger lift
- Excellent natural light
- Gymnasium operator within the building
- Ground Floor Storage Unit