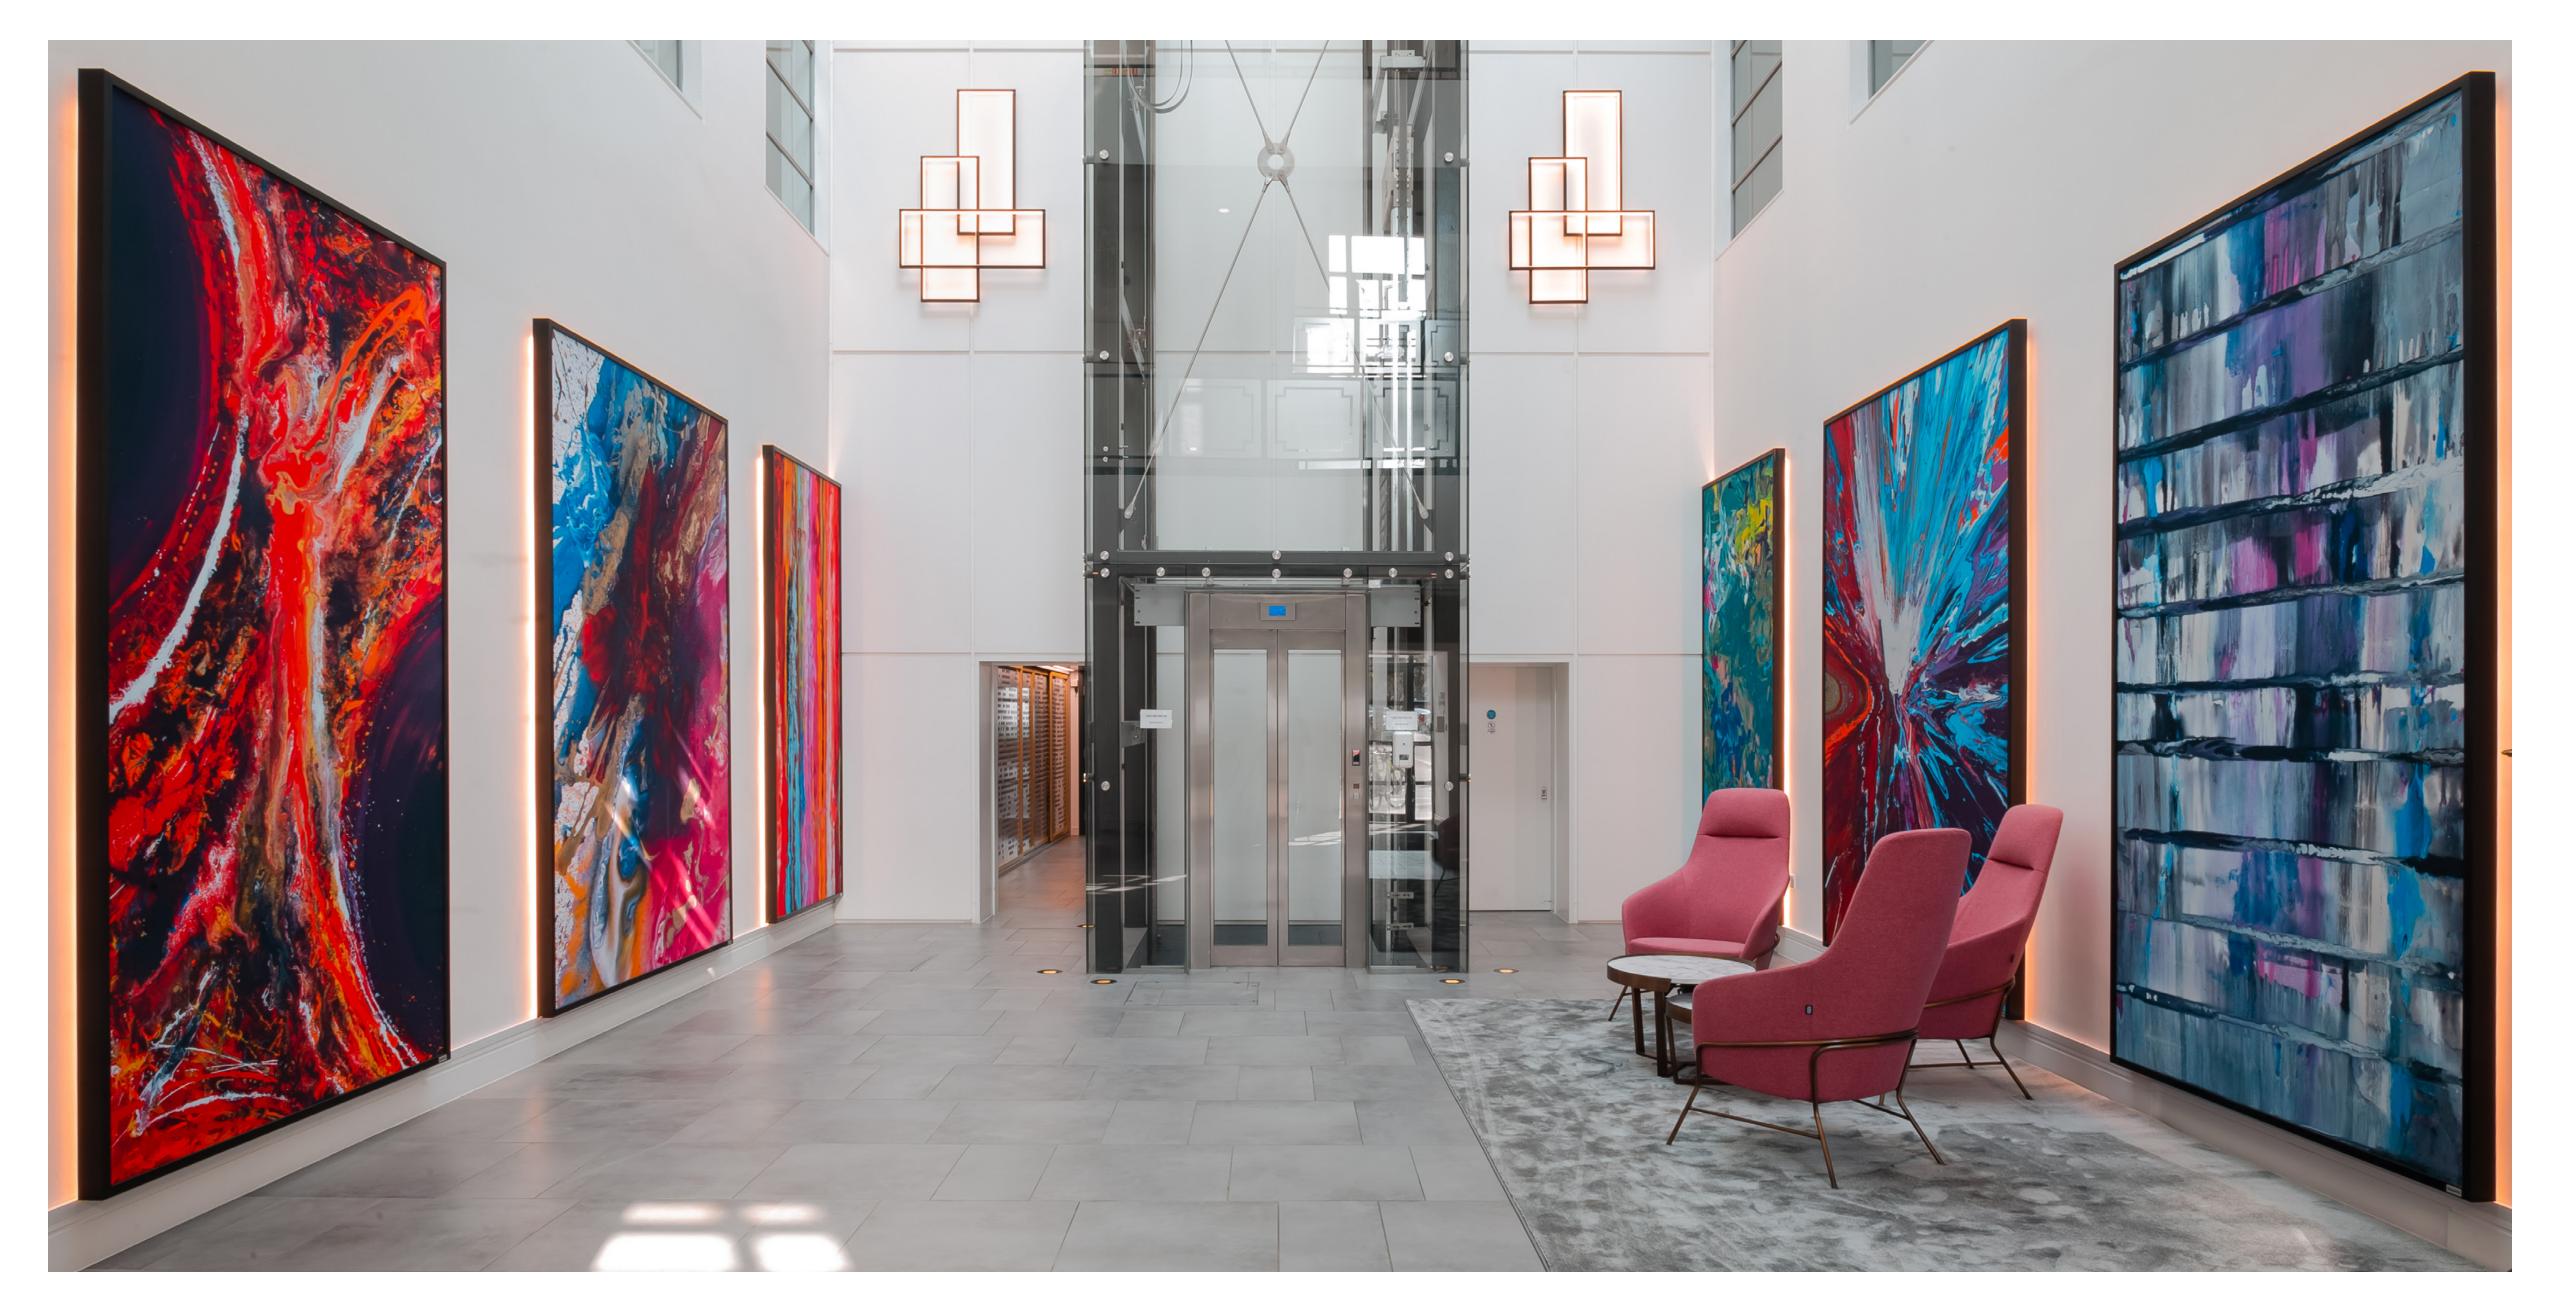

# SPECIFICATION

The building has been comprehensively refurbished throughout to provide impressive and highly efficient open-plan office space benefiting from:

- VRV Air Cooling
- Fully accessible raised floors (100m void)
- Exposed services
- Feature LED strip lighting
- Secure car parking up to 3 spaces
- Stunning triple height atrium entrance
- Manned reception
- Showers, lockers, cycle storage
- Large terrace
- Passenger lift
- Excellent natural light
- Gymnasium operator within the building
- Ground Floor Storage Unit