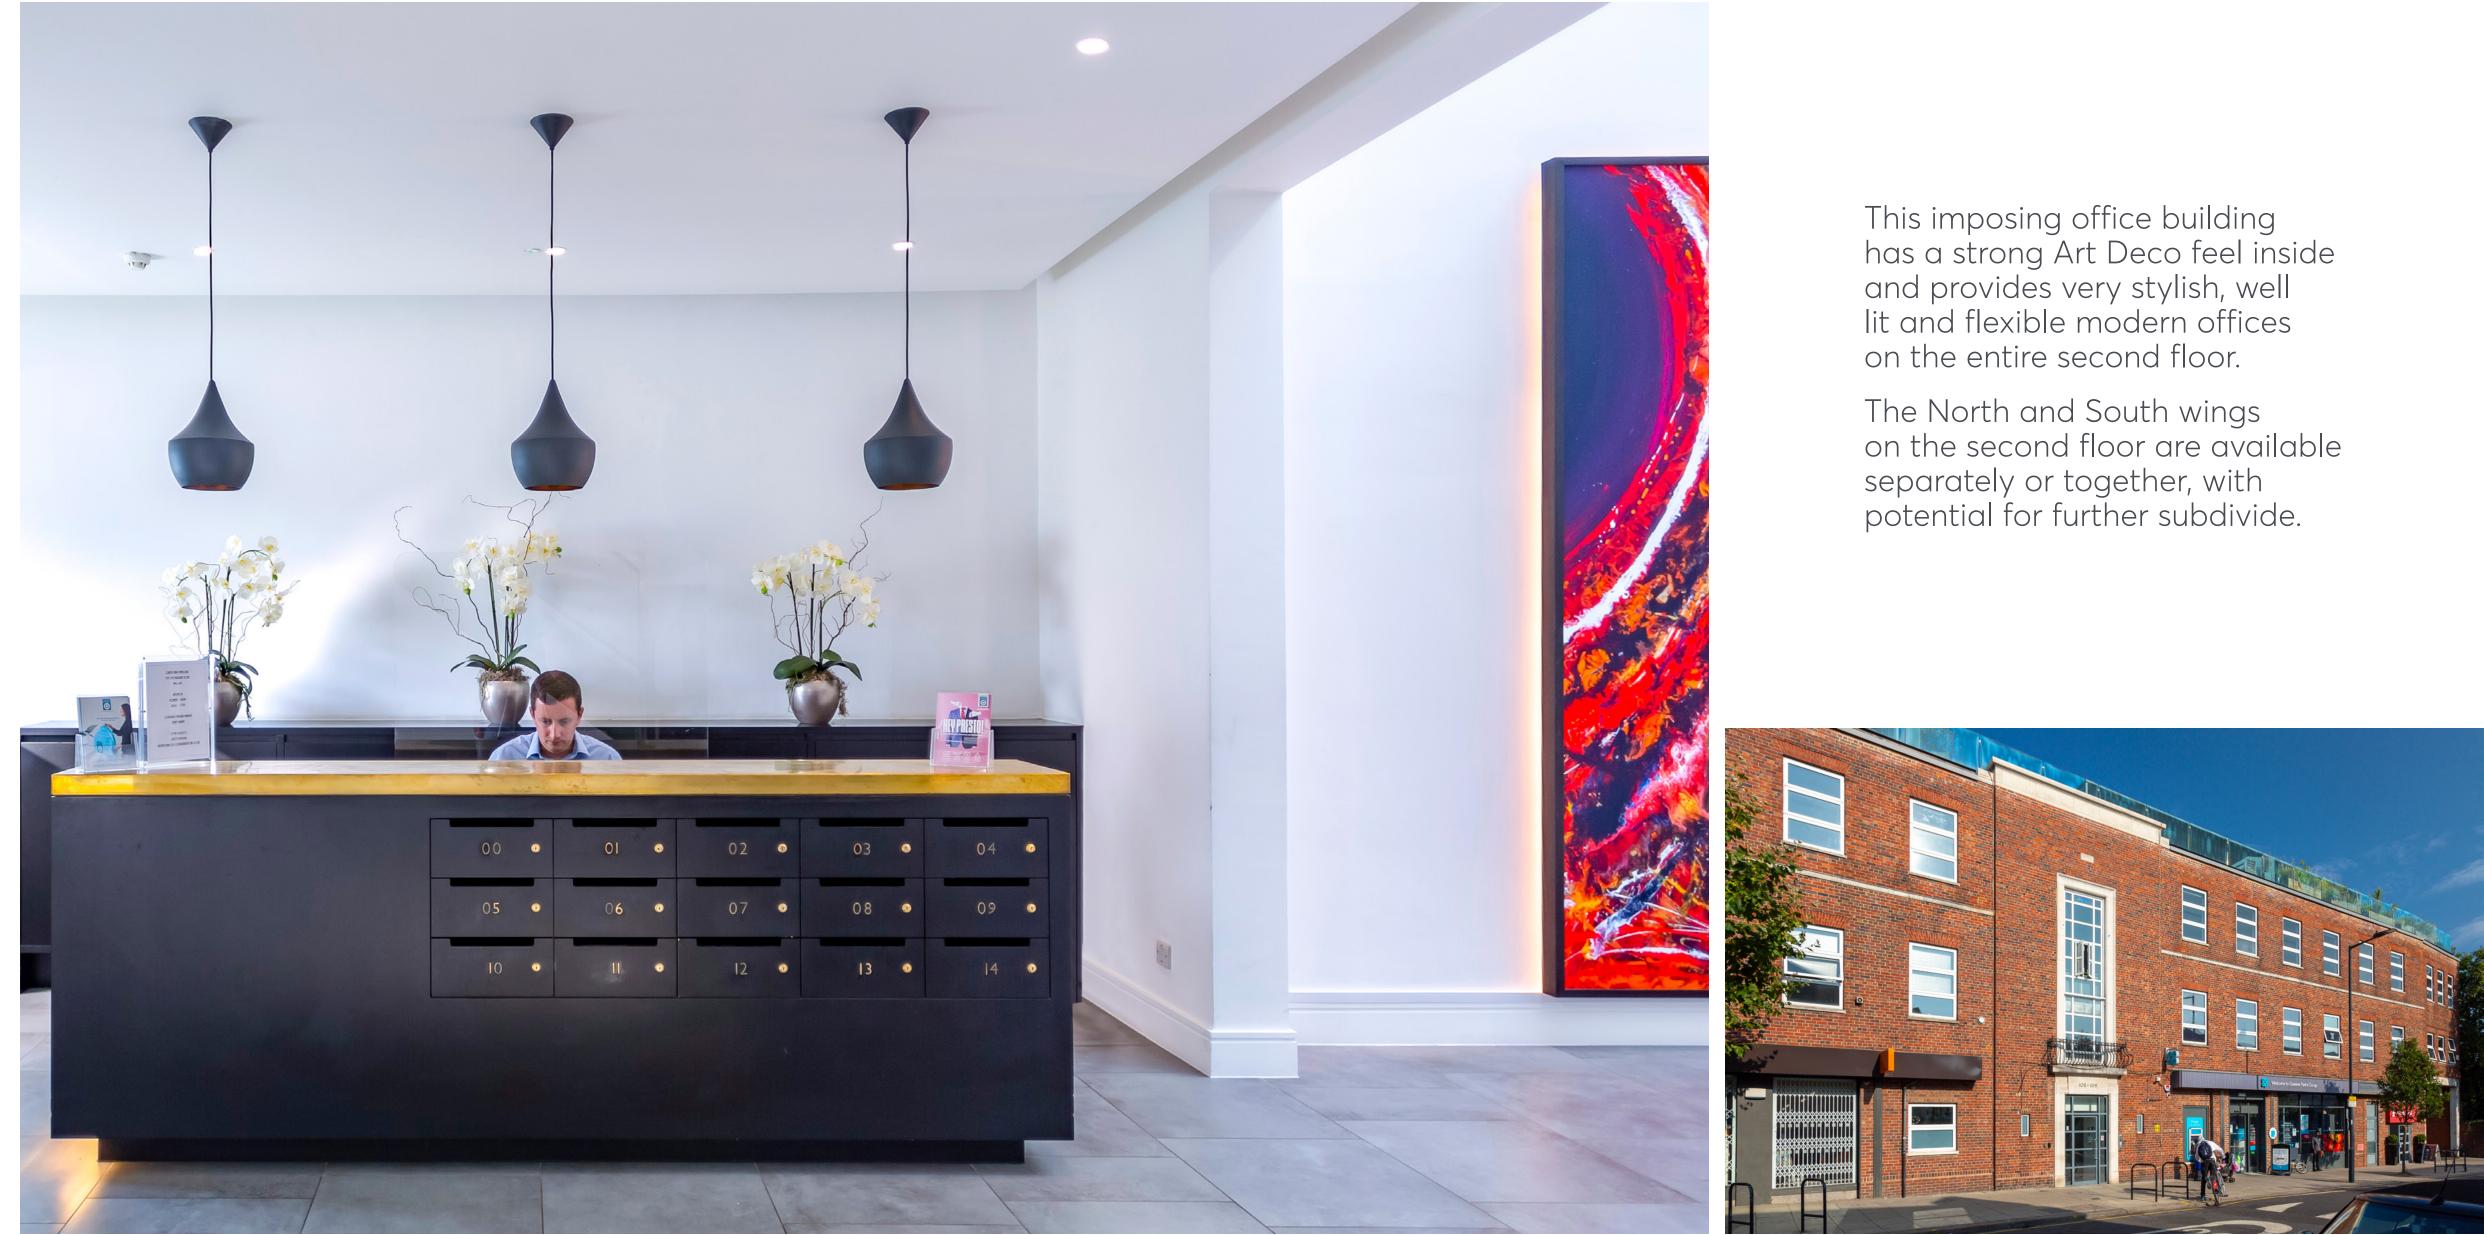

# 105-109 SALUSBURY ROAD | LONDON NW6 4,799 SQ FT TO 13,052 SQ FT

 $\mp$ 

4,799 SQ FT TO 13,052 SQ F 2ND FLOOR OFFICE SPACE

# SPECIFICATION

The building has been comprehensively refurbished throughout to provide impressive and highly efficient open-plan office space benefiting from:

- VRV Air Cooling
- Fully accessible raised floors (100m void)
- Exposed services
- Feature LED strip lighting
- Secure car parking up to 3 spaces
- Stunning triple height atrium entrance
- Manned reception
- Showers, lockers, cycle storage
- Large terrace
- Passenger lift
- Excellent natural light
- Gymnasium operator within the building
- Ground Floor Storage Unit