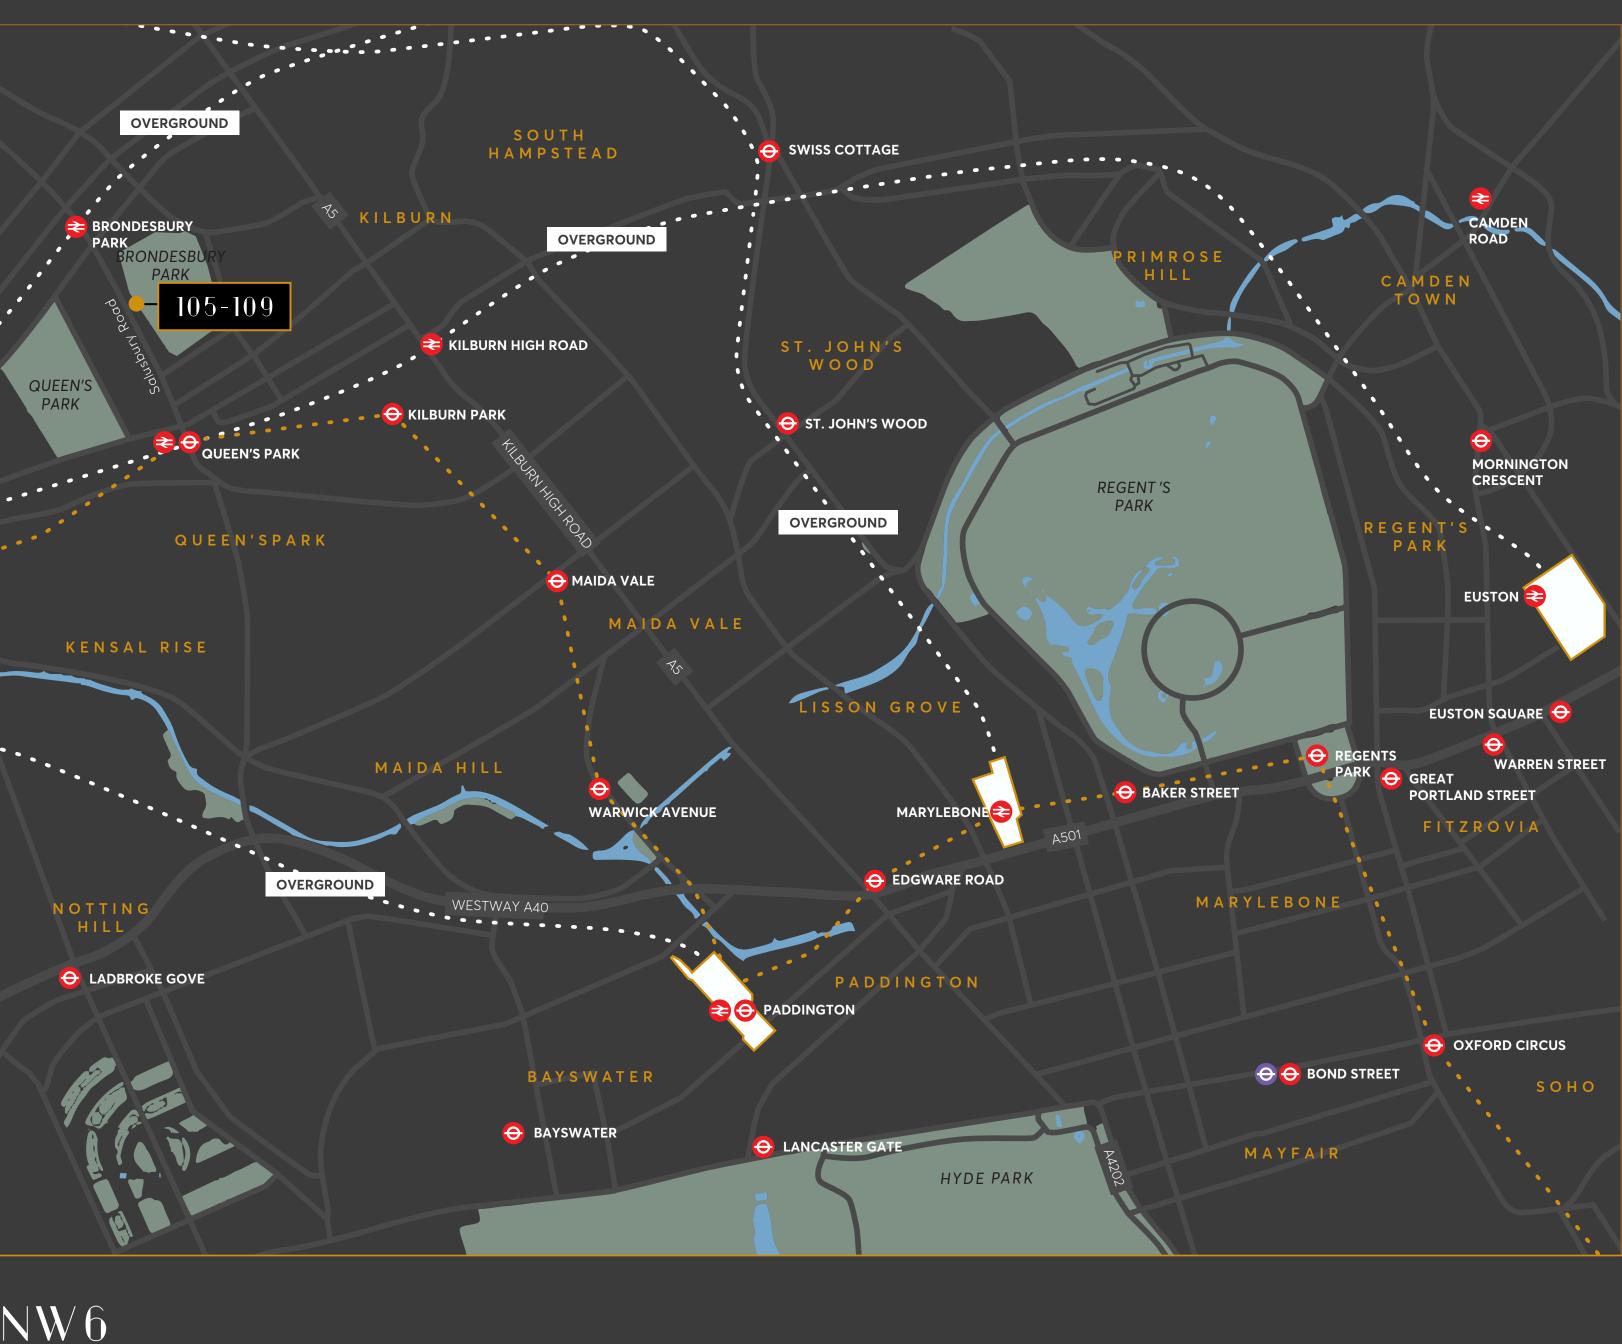

# LOCATION

Located in Queen's Park, an affluent neighbourhood close to Central London, the area is home to a diverse range of residents and businesses. Queen's Park, a 30-acre Victorian park, provides recreational space for local residents and business occupiers.

The building is surrounded by independent, boutique retailers such as Iris Fashion, Gail's Bakery, Salusbury Winestore & Deli, The Salusbury Public House and Queen's Park Books.

Developments within the local area, have continued to improve Queen's Parks as a commercial and residential location. Queen's Park is home to a diverse mix of media, design and fashion companies including AMC Networks, Claridge Architects and Hera London.

# CONNECTIVITY

Situated on Salusbury Road, the main retail and leisure thoroughfare connecting to Queen's Park and Brondesbury Park stations with fast access to central London on the Bakerloo line.