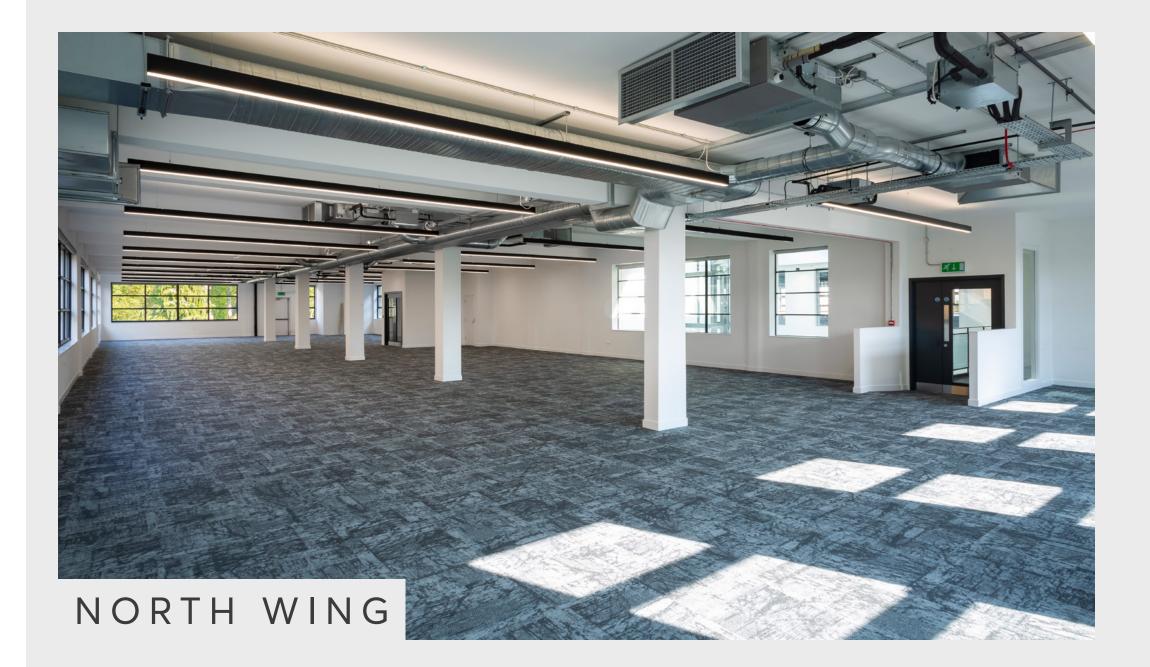

### AVAILABILITY

| Total                     | 13,159 sq ft | 1,222.4 sq m |
|---------------------------|--------------|--------------|
| Ground Floor Storage Unit | 107 sq ft    | 9.9 sq m     |
| Second Floor South        | 8,253 sq ft  | 766.7 sq m   |
| Second Floor North        | 4,799 sq ft  | 445.8 sq m   |

# SPECIFICATION

The building has been comprehensively refurbished throughout to provide impressive and highly efficient open-plan office space benefiting from:

- VRV Air Cooling
- Fully accessible raised floors (100m void)
- Exposed services
- Feature LED strip lighting
- Secure car parking up to 3 spaces
- Stunning triple height atrium entrance
- Manned reception
- Showers, lockers, cycle storage
- Large terrace
- Passenger lift
- Excellent natural light
- Gymnasium operator within the building
- Ground Floor Storage Unit