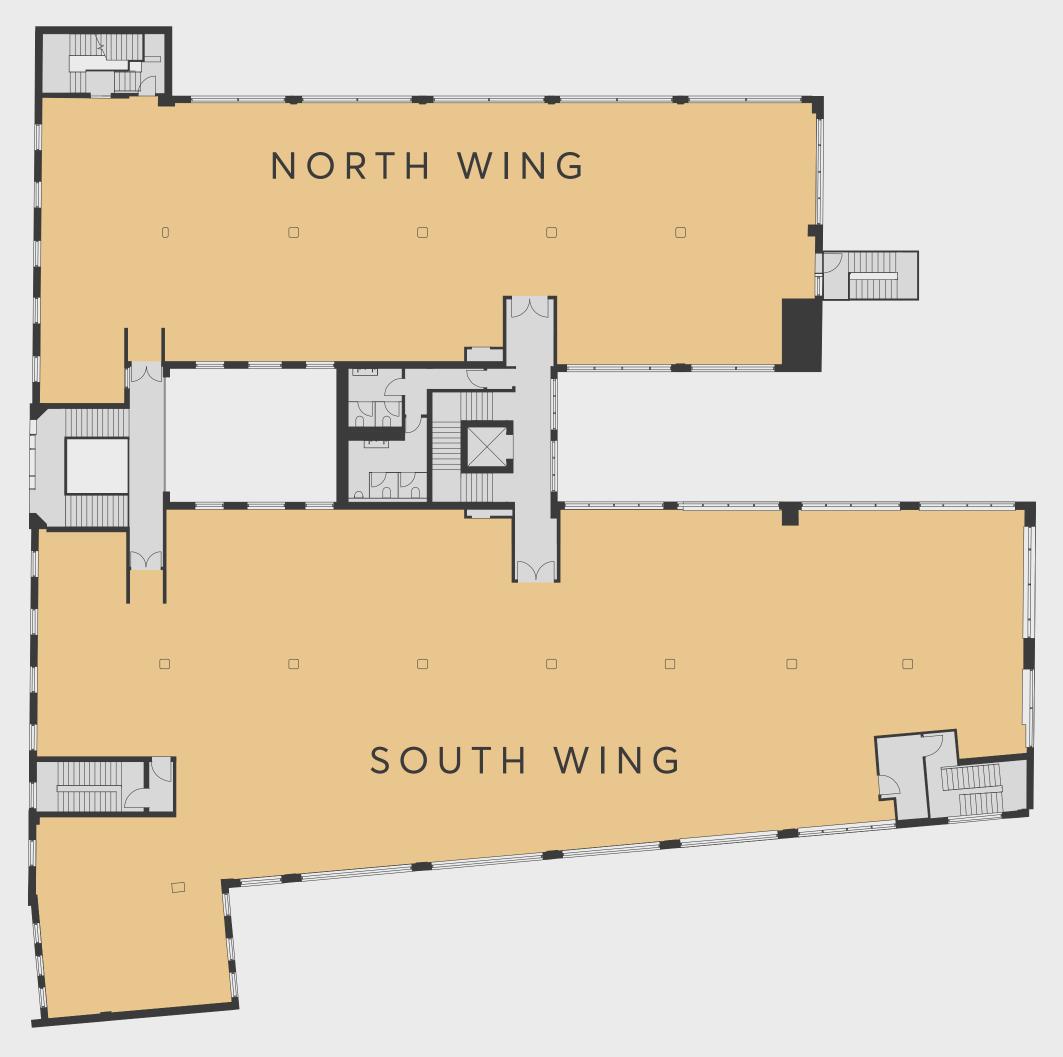

# FLOOR PLAN

### AVAILABILITY

| Total                     | 13,159 sq ft | 1,222.4 sq m |
|---------------------------|--------------|--------------|
| Ground Floor Storage Unit | 107 sq ft    | 9.9 sq m     |
| Second Floor South        | 8,253 sq ft  | 766.7 sq m   |
| Second Floor North        | 4,799 sq ft  | 445.8 sq m   |