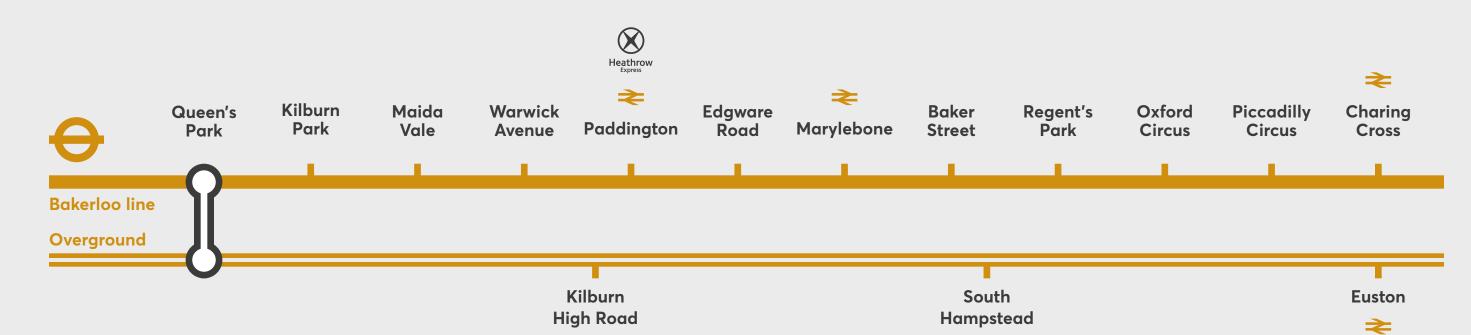

# CONNECTIVITY

Situated on Salusbury Road, the main retail and leisure thoroughfare connecting to Queen's Park and Brondesbury Park stations with fast access to central London on the Bakerloo line.

#### Underground journey times

| From Queen's Park           |            |
|-----------------------------|------------|
| Paddington Heathrow Express | 8 minutes  |
| Baker Street                | 13 minutes |
| Euston                      | 14 minutes |
| Oxford Circus               | 16 minutes |
| London Bridge               | 20 minutes |
| Victoria                    | 22 minutes |
| Waterloo                    | 24 minutes |

#### Overground journey times From Brondesbury Park

West Hampstead to Luton Airport Shepherd's Bush 🗧 Highbury & Islingto Richmond  $\Theta$ Clapham Junction to Gatwick Airpo Stratford 🕀 🖯

## 105-109 SALUSBURY ROAD | LONDON NW6

| <b>θ</b> | 4 mins  |
|----------|---------|
|          | 31 mins |
| θ        | 13 mins |
| ion Ə    | 20 mins |
|          | 26 mins |
| n        | 27 mins |
| ort      | 26 mins |
|          | 51 mins |
|          |         |