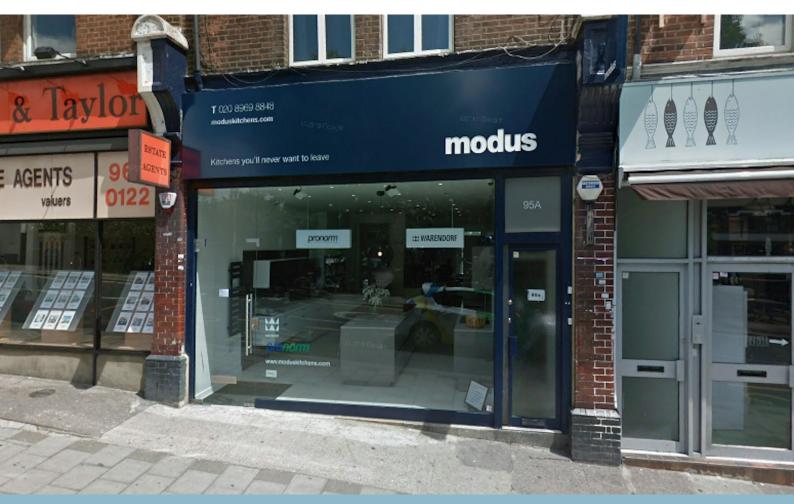

### 95 CHAMBERLAYNE ROAD

**NW10 3ND** 

Retail

#### Description

95 Chamberlayne Road is a stunning retail premises in a prominent location, in the heart of the affluent residential area of Kensal Rise. The ground and lower ground floors are mostly open plan with tiled flooring throughout, excellent natural light and great ceiling height. This retail unit is suitable for a wide range of businesses (STPP).

#### Location

Extremely well located on Chamberlayne Road opposite Kensal Rise Overground Station which provides excellent access to central and West London.

There are various artisan shops, cafes/restaurants and bars close by including Gail's and Tesco Express.