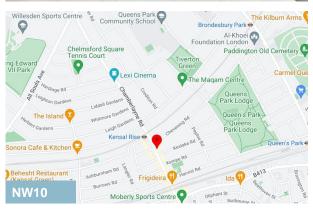

#### Location

Extremely well located on Chamberlayne Road opposite Kensal Rise Overground Station which provides excellent access to central and West London.

There are various artisan shops, cafes/restaurants and bars close by including Gail's and Tesco Express.