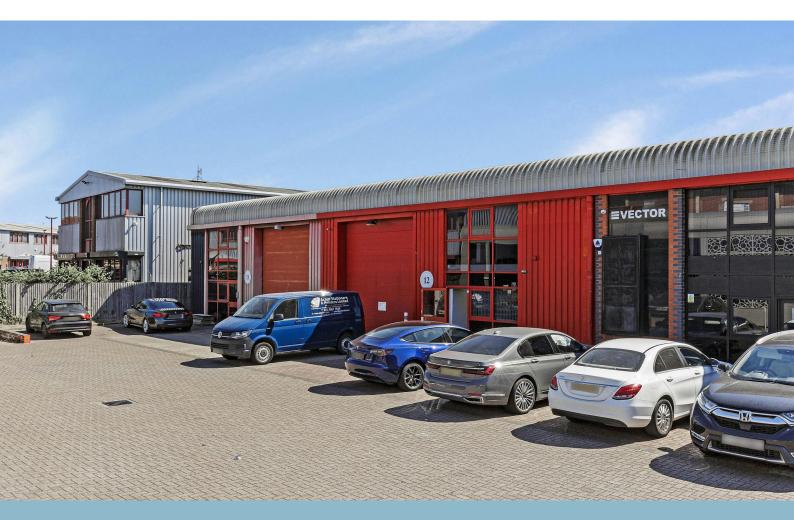

Warehouse / Light Industrial Unit in a secure estate - To Let

### **12 SOVEREIGN PARK**

Coronation Road, Park Royal, NW10 7QP

Industrial

## TO LET

3,501 sq ft

(325.25 sq m)

- 3 parking spaces
- Shutter 4.2m Wide x 4.3m High
- Ceiling Heights of 5.6m 6.4m
- AC/Heating Units to the warehouse
- 3 phase power
- Available Immediately
- Suitable for a Wide Range of Businesses
- Excellent Park Royal Location
- Located in a tidy private gated estate

#### Location

The property is located in a modern terrace of business units situated in a gated industrial estate in the heart of Park Royal directly off Coronation Road.

There is excellent access to The North Circular Road (A406) and A40 Western Avenue.