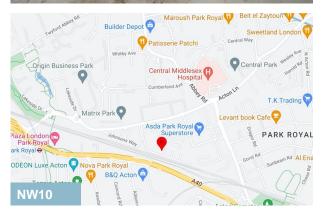

#### Location

The property is located in a modern terrace of business units situated in a gated industrial estate in the heart of Park Royal directly off Coronation Road.

There is excellent access to The North Circular Road (A406) and A40 Western Avenue.