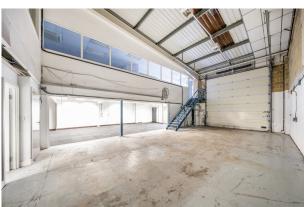

12 Sovereign Park is a self-contained warehouse / light industrial unit in a gated estate in the heart of Park Royal. The property is arranged over ground and mezzanine floors and benefits from a mainly open plan ground floor with additional rear storage / office accommodation, the mezzanine office space is divided into 4 areas with internal partition walls and benefits from carpets and air conditioning.

Access is via an electric roller shutter (4.2m wide  $\times$  4.3m high) and a pedestrian access door.

Externally there are three allocated parking spaces.