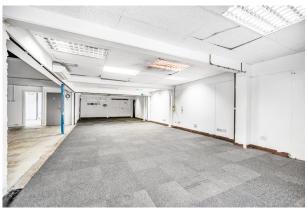

12 Sovereign Park is a self-contained warehouse / light industrial unit in a gated estate in the heart of Park Royal. The property is arranged over ground and mezzanine floors and benefits from a mainly open plan ground floor with additional rear storage / office accommodation, the mezzanine office space is divided into 4 areas with internal partition walls and benefits from carpets and air conditioning.