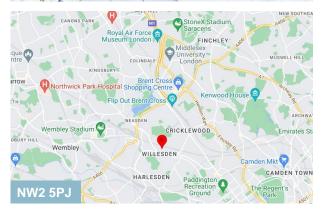

#### Location

This gated devlopment is only a few moments from the restaurants and cafes of Willesden High Road as well as a short walk from Dollis Hill Station (Jubilee Line).