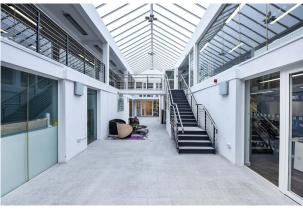

#### Description

This superb 765sqft office building is set behind gates within a private courtyard. The business complex is mostly occupied by fashion and media companies. You enter the building into a stunning double height atrium that is flooded with natural light.