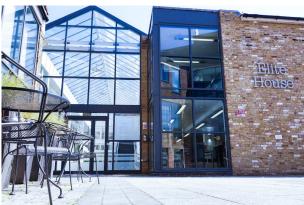

#### Description

This superb 765sqft office building is set behind gates within a private courtyard. The business complex is mostly occupied by fashion and media companies. You enter the building into a stunning double height atrium that is flooded with natural light.