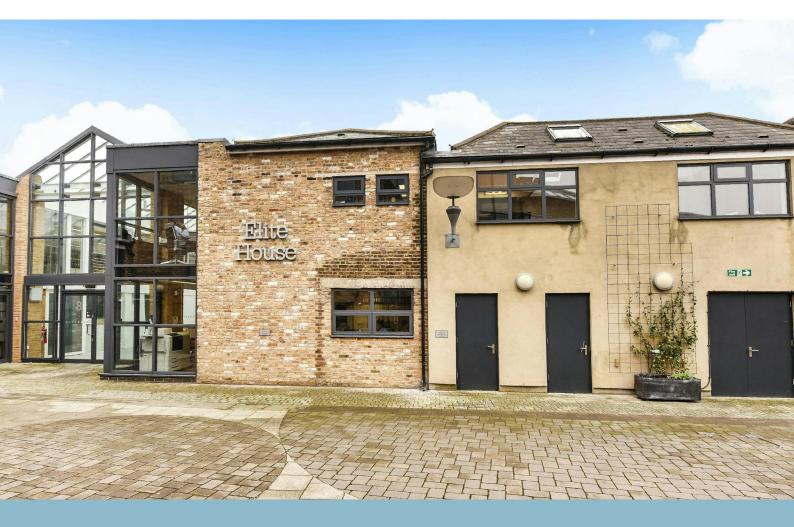

#### Description

This superb 765sqft office building is set behind gates within a private courtyard. The business complex is mostly occupied by fashion and media companies. You enter the building into a stunning double height atrium that is flooded with natural light.

#### Location

This gated devlopment is only a few moments from the restaurants and cafes of Willesden High Road as well as a short walk from Dollis Hill Station (Jubilee Line).